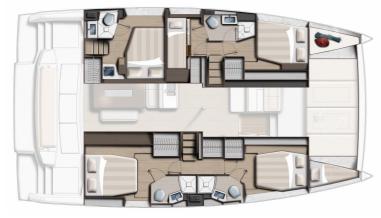

### **SPECIFICATIONS**

| YEAR OF BUILD | LENGTH (M) | BEAM (M)    | DRAUGHT (M)    |
|---------------|------------|-------------|----------------|
| 2022          | 14.28      | 7.66        | 1.22           |
| BERTHS        | CABINS     | HEADS       | WATER CAPACITY |
| 11            | 6          | 4           | 800.00 l       |
| FUEL CAPACITY | ENGINE     | MAIN SAIL   |                |
| 800.00        | 2x57 hp    | Full batten |                |