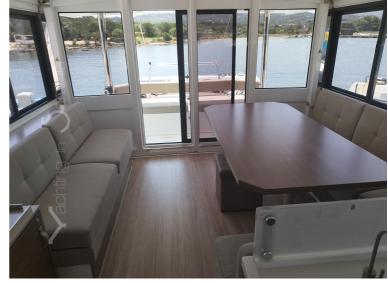

#### **INFORMATION**

The BALI catamarans are known and appreciated for their rigid front cockpits with lounge and sunbathing areas, the platform connecting the two rear skirts with large bench and trunks, the large tilt-and-turn door and sliding windows as well as a panoramic relaxation area on the roof. BALIs are much more than catamarans, they are witnesses to life experiences and sharing.