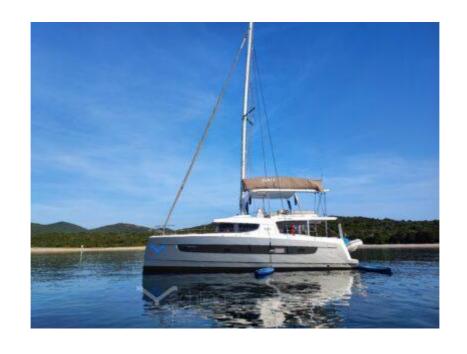

# **GRAMPUS**

#### **INFORMATION**

The BALI catamarans are known and appreciated for their rigid front cockpits with lounge and sunbathing areas, the platform connecting the two rear skirts with large bench and trunks, the large tilt-and-turn door and sliding windows as well as a panoramic relaxation area on the roof. BALIs are much more than catamarans, they are witnesses to life experiences and sharing.