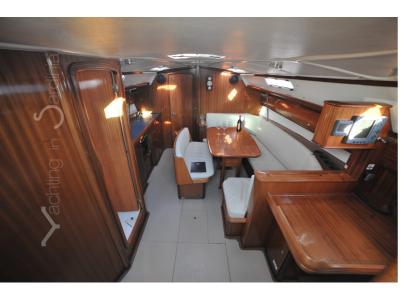

#### **INFORMATION**

A boat dedicated to pure cruising, with an excellent value for money, livable accommodations and a better care for tile work than its predecessors.

Maneuverable and agile at sea.

#### HOTEL EQUIPMENT

| Electric Toilet                       | Fridge 80 lt                       |
|---------------------------------------|------------------------------------|
| Fully equipped kitchen                | Hi-Fi Bluetooth + cockpit speakers |
| Pillows and duvets for all the berths | Teak cockpit                       |