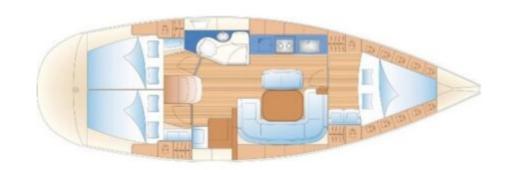

### **SPECIFICATIONS**

| YEAR OF BUILD | LENGTH (M)                               | BEAM (M)          | DRAUGHT (M)    |
|---------------|------------------------------------------|-------------------|----------------|
| 2004          | 12.13                                    | 3.87 m            | 1.70 m         |
| BERTHS        | CABINS                                   | HEADS             | WATER CAPACITY |
| 6             | 3                                        | 1 Electric Toilet | 300.00 l       |
| FUEL CAPACITY | ENGINE                                   | MAIN SAIL         |                |
| 150.00 l      | 30 hp Volvo Penta D1<br>30 SD (New 2018) | Furling           |                |