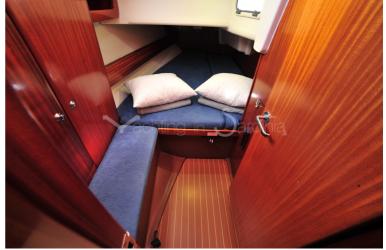

#### HOTEL EQUIPMENT

| Electric Toilet                       | Fridge 80 lt                       |
|---------------------------------------|------------------------------------|
| Fully equipped kitchen                | Hi-Fi Bluetooth + cockpit speakers |
| Pillows and duvets for all the berths | Teak cockpit                       |