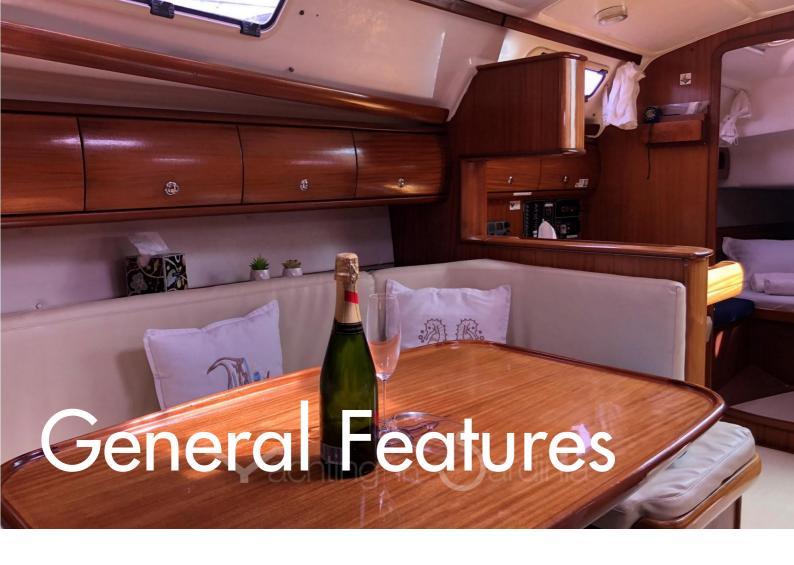

#### **INFORMATION**

A boat dedicated to pure cruising, with an excellent value for money, livable accommodations and a better care for tile work than its predecessors.

Maneuverable and agile at sea.

#### HOTEL EQUIPMENT

| Electric Toilet                       | Fridge 80 lt                       |
|---------------------------------------|------------------------------------|
| Fully equipped kitchen                | Hi-Fi Bluetooth + cockpit speakers |
| Pillows and duvets for all the berths | Teak cockpit                       |