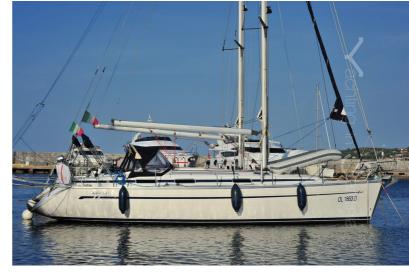

### **SPECIFICATIONS**

| YEAR OF BUILD | LENGTH (M)                               | BEAM (M)          | DRAUGHT (M)    |
|---------------|------------------------------------------|-------------------|----------------|
| 2004          | 12.13                                    | 3.87 m            | 1.70 m         |
| BERTHS        | CABINS                                   | HEADS             | WATER CAPACITY |
| 6             | 3                                        | 1 Electric Toilet | 300.00 l       |
| FUEL CAPACITY | ENGINE                                   | MAIN SAIL         |                |
| 150.00 l      | 30 hp Volvo Penta D1<br>30 SD (New 2018) | Furling           |                |