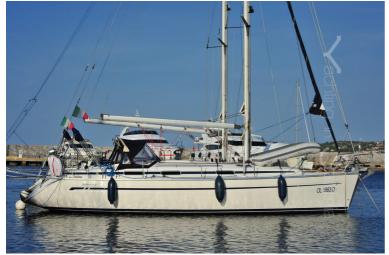

#### **INFORMATION**

A boat dedicated to pure cruising, with an excellent value for money, livable accommodations and a better care for tile work than its predecessors.

Maneuverable and agile at sea.

### **SPECIFICATIONS**

| YEAR OF BUILD | LENGTH (M)                               | BEAM (M)          | DRAUGHT (M)    |
|---------------|------------------------------------------|-------------------|----------------|
| 2004          | 12.13                                    | 3.87 m            | 1.70 m         |
| BERTHS        | CABINS                                   | HEADS             | WATER CAPACITY |
| 6             | 3                                        | 1 Electric Toilet | 300.00 l       |
| FUEL CAPACITY | ENGINE                                   | MAIN SAIL         |                |
| 150.00 l      | 30 hp Volvo Penta D1<br>30 SD (New 2018) | Furling           |                |