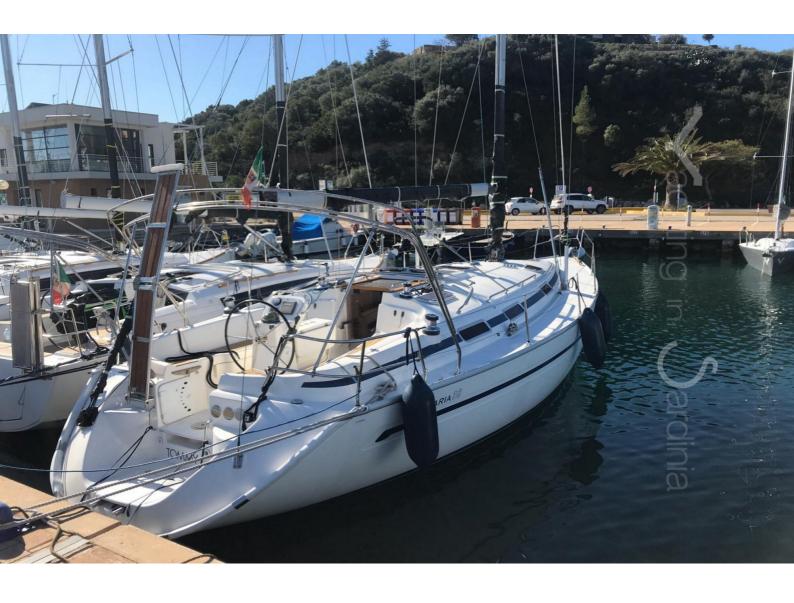

#### **INFORMATION**

A boat dedicated to pure cruising, with an excellent value for money, livable accommodations and a better care for tile work than its predecessors.

Maneuverable and agile at sea.

### **SPECIFICATIONS**

| YEAR OF BUILD | LENGTH (M)                               | BEAM (M)          | DRAUGHT (M)    |
|---------------|------------------------------------------|-------------------|----------------|
| 2004          | 12.13                                    | 3.87 m            | 1.70 m         |
| BERTHS        | CABINS                                   | HEADS             | WATER CAPACITY |
| 6             | 3                                        | 1 Electric Toilet | 300.00 l       |
| FUEL CAPACITY | ENGINE                                   | MAIN SAIL         |                |
| 150.00 l      | 30 hp Volvo Penta D1<br>30 SD (New 2018) | Furling           |                |