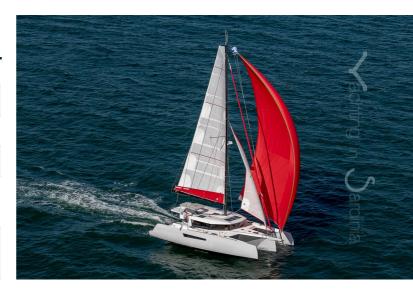

### INFORMATION

The NEEL 47 seduces by its exceptional sailing qualities, it allows to taste the sensations of speed while keeping a feeling of comfort and balance. The helm position is elevated, its accessibility and ergonomic allow safe centralized maneuvering as well as an optimized communication with the cockpit. The « Full Beam Cockpit® » extending the cockpit to a size never previously seen on a 47-footer, is instantly seductive. The layout of the boat is designed to optimise user-friendliness on board. The layout of the floats, each with its own independant access ensures privacy for everyone.