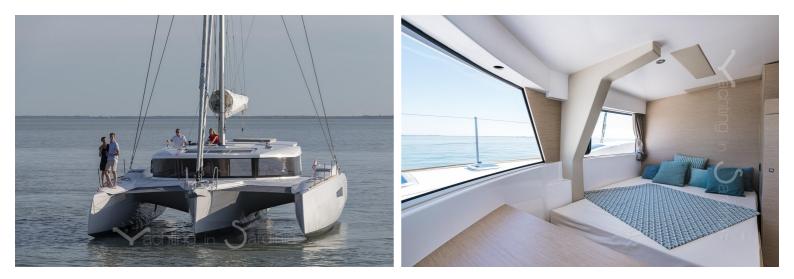

### EXCLUSIVE LINE

2023 | NEEL 47

14,21 M | 4 CABINS | 6 GUESTS

### INFORMATION

The NEEL 47 seduces by its exceptional sailing qualities, it allows to taste the sensations of speed while keeping a feeling of comfort and balance. The helm position is elevated, its accessibility and ergonomic allow safe centralized maneuvering as well as an optimized communication with the cockpit. The « Full Beam Cockpit® » extending the cockpit to a size never previously seen on a 47-footer, is instantly seductive. The layout of the boat is designed to optimise user-friendliness on board. The layout of the floats, each with its own independant access ensures privacy for everyone.