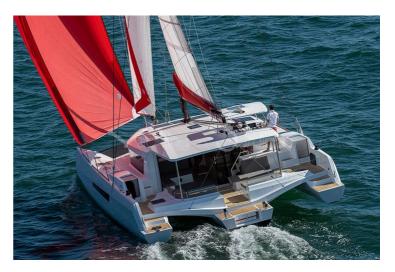

### INFORMATION

The NEEL 47 seduces by its exceptional sailing qualities, it allows to taste the sensations of speed while keeping a feeling of comfort and balance. The helm position is elevated, its accessibility and ergonomic allow safe centralized maneuvering as well as an optimized communication with the cockpit. The « Full Beam Cockpit® » extending the cockpit to a size never previously seen on a 47-footer, is instantly seductive. The layout of the boat is designed to optimise user-friendliness on board. The layout of the floats, each with its own independant access ensures privacy for everyone.