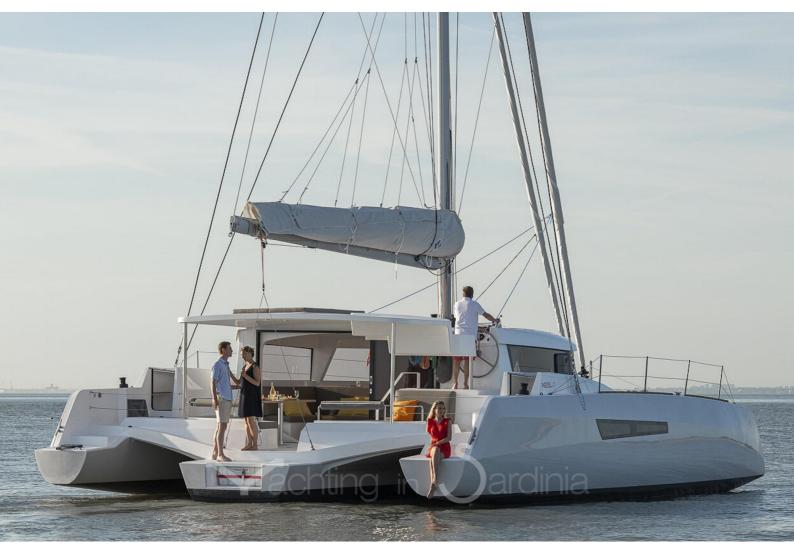

### EXCLUSIVE LINE

2023 | NEEL 47

14,21 M | 4 CABINS | 6 GUESTS

### INFORMATION

The NEEL 47 seduces by its exceptional sailing qualities, it allows to taste the sensations of speed while keeping a feeling of comfort and balance. The helm position is elevated, its accessibility and ergonomic allow safe centralized maneuvering as well as an optimized communication with the cockpit. The « Full Beam Cockpit® » extending the cockpit to a size never previously seen on a 47-footer, is instantly seductive. The layout of the boat is designed to optimise user-friendliness on board. The layout of the floats, each with its own independant access ensures privacy for everyone.