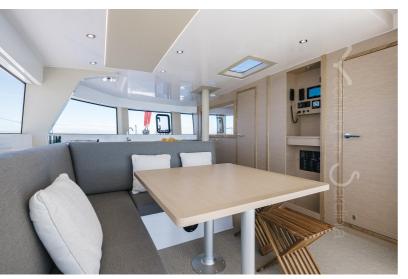

# General Features

### HOTEL EQUIPMENT

| Air Conditioning         | Hi Fi       |
|--------------------------|-------------|
| Plancha Kit (BBQ + Sink) | Teak deck   |
| Watermaker               | Welcome Kit |

Wifi