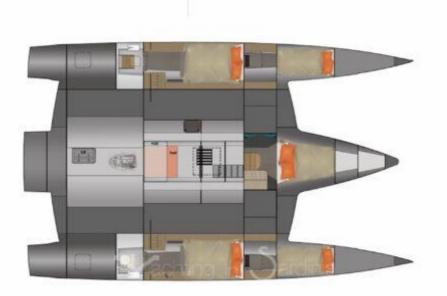

### EXCLUSIVE LINE

2023 | NEEL 47

14,21 M | 4 CABINS | 6 GUESTS

### **SPECIFICATIONS**

| 600.00 l      | 60 hp      | Full Batten |                |
|---------------|------------|-------------|----------------|
| FUEL CAPACITY | ENGINE     | MAIN SAIL   |                |
| 6             | 4          | 3           | 300.00 l       |
| BERTHS        | CABINS     | HEADS       | WATER CAPACITY |
| 2023          | 14.21      | 8.30        | 1.60           |
| YEAR OF BUILD | LENGTH (M) | BEAM (M)    | DRAUGHT (M)    |
|               |            |             |                |