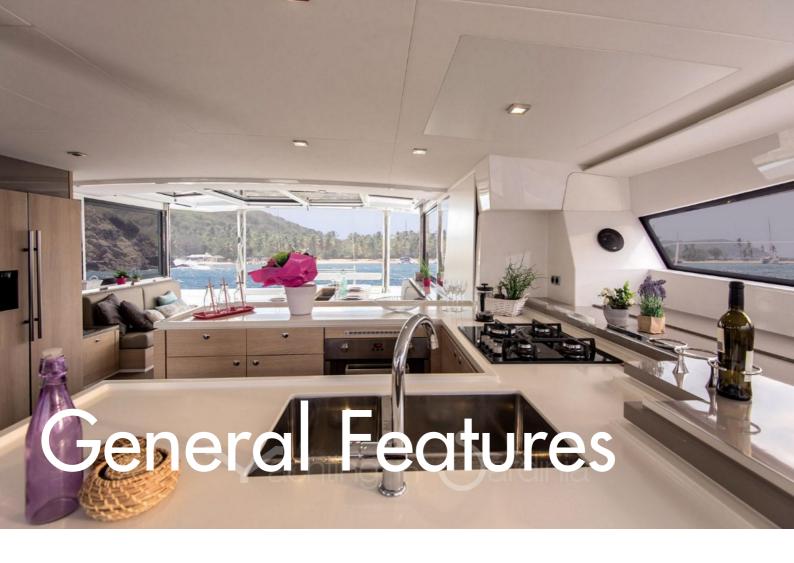

#### HOTEL EQUIPMENT

| Air conditioning (220V, dinette only) | Cockpit Cushions          |
|---------------------------------------|---------------------------|
| Electric Toilets                      | Fly bridge Cushions       |
| Fridge/Freezer                        | Fully equipped<br>kitchen |
| Microwave                             | Watermaker                |