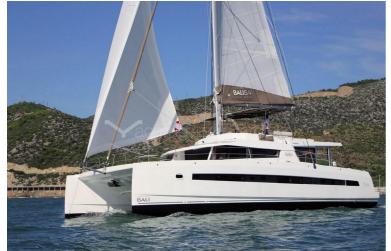

#### **INFORMATION**

The BALI 5.4 Open Space is characterized by completely open spaces and very ergonomic living spaces. In addition to the recognized innovations such as the rigid front cockpit with lounge area and sunbathing, the new platform linking the two rear skirts with large bench and chests, the large tilt-and-turn door and sliding windows, a panoramic relaxation area on the roof. The BALI 5.4 offers new access to the front cockpit through an interior door and cabins through panels opening onto the rear cockpit.