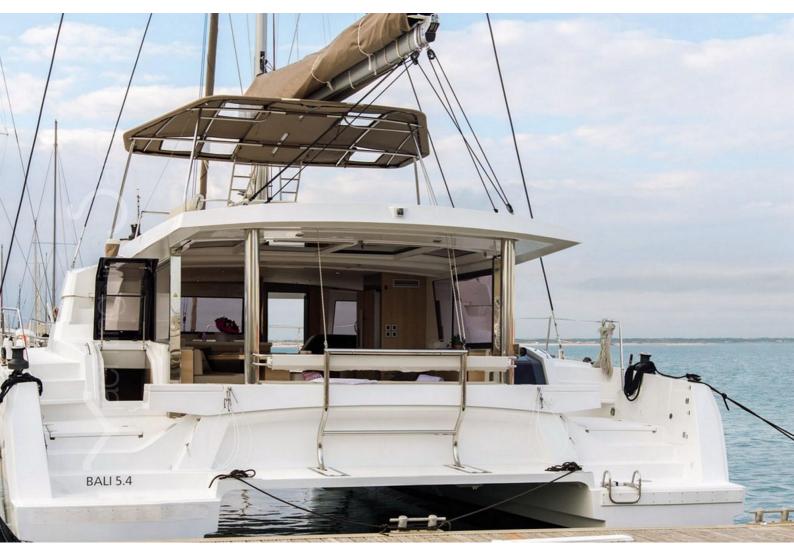

## STANDARD LINE

2020 | BALI 5.4

16,79 M | 7 CABINS | 12 GUESTS

#### **INFORMATION**

The BALI 5.4 Open Space is characterized by completely open spaces and very ergonomic living spaces. In addition to the recognized innovations such as the rigid front cockpit with lounge area and sunbathing, the new platform linking the two rear skirts with large bench and chests, the large tilt-and-turn door and sliding windows, a panoramic relaxation area on the roof. The BALI 5.4 offers new access to the front cockpit through an interior door and cabins through panels opening onto the rear cockpit.

### **SPECIFICATIONS**

| 1200.00 l     | 2 x 80 cv Yanmar | Full batten |                |
|---------------|------------------|-------------|----------------|
| FUEL CAPACITY | ENGINE           | MAIN SAIL   |                |
| 12            | 7                | 5+2         | 1260.00 l      |
| BERTHS        | CABINS           | HEADS       | WATER CAPACITY |
| 2020          | 16.79            | 8.74        | 1.48           |
| YEAR OF BUILD | LENGTH (M)       | BEAM (M)    | DRAUGHT (M)    |