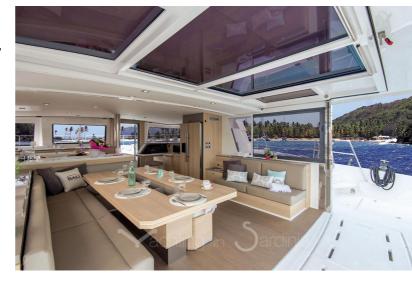

#### **INFORMATION**

The BALI 5.4 Open Space is characterized by completely open spaces and very ergonomic living spaces. In addition to the recognized innovations such as the rigid front cockpit with lounge area and sunbathing, the new platform linking the two rear skirts with large bench and chests, the large tilt-and-turn door and sliding windows, a panoramic relaxation area on the roof. The BALI 5.4 offers new access to the front cockpit through an interior door and cabins through panels opening onto the rear cockpit.