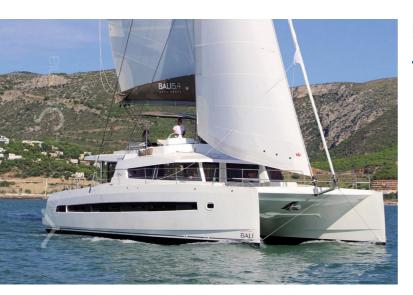

## STANDARD LINE

2020 | BALI 5.4

16,79 M | 7 CABINS | 12 GUESTS

#### **INFORMATION**

The BALI 5.4 Open Space is characterized by completely open spaces and very ergonomic living spaces. In addition to the recognized innovations such as the rigid front cockpit with lounge area and sunbathing, the new platform linking the two rear skirts with large bench and chests, the large tilt-and-turn door and sliding windows, a panoramic relaxation area on the roof. The BALI 5.4 offers new access to the front cockpit through an interior door and cabins through panels opening onto the rear cockpit.