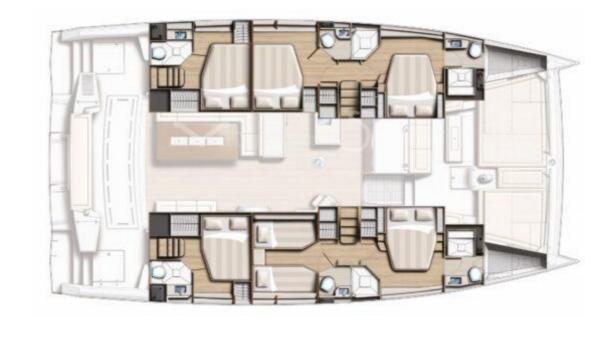

## STANDARD LINE

2020 | BALI 5.4

16,79 M | 7 CABINS | 12 GUESTS

#### **INFORMATION**

The BALI 5.4 Open Space is characterized by completely open spaces and very ergonomic living spaces. In addition to the recognized innovations such as the rigid front cockpit with lounge area and sunbathing, the new platform linking the two rear skirts with large bench and chests, the large tilt-and-turn door and sliding windows, a panoramic relaxation area on the roof. The BALI 5.4 offers new access to the front cockpit through an interior door and cabins through panels opening onto the rear cockpit.

### **SPECIFICATIONS**

| 1200.00 l     | 2 x 80 cv Yanmar | Full batten |                |
|---------------|------------------|-------------|----------------|
| FUEL CAPACITY | ENGINE           | MAIN SAIL   |                |
| 12            | 7                | 5+2         | 1260.00 l      |
| BERTHS        | CABINS           | HEADS       | WATER CAPACITY |
| 2020          | 16.79            | 8.74        | 1.48           |
| YEAR OF BUILD | LENGTH (M)       | BEAM (M)    | DRAUGHT (M)    |