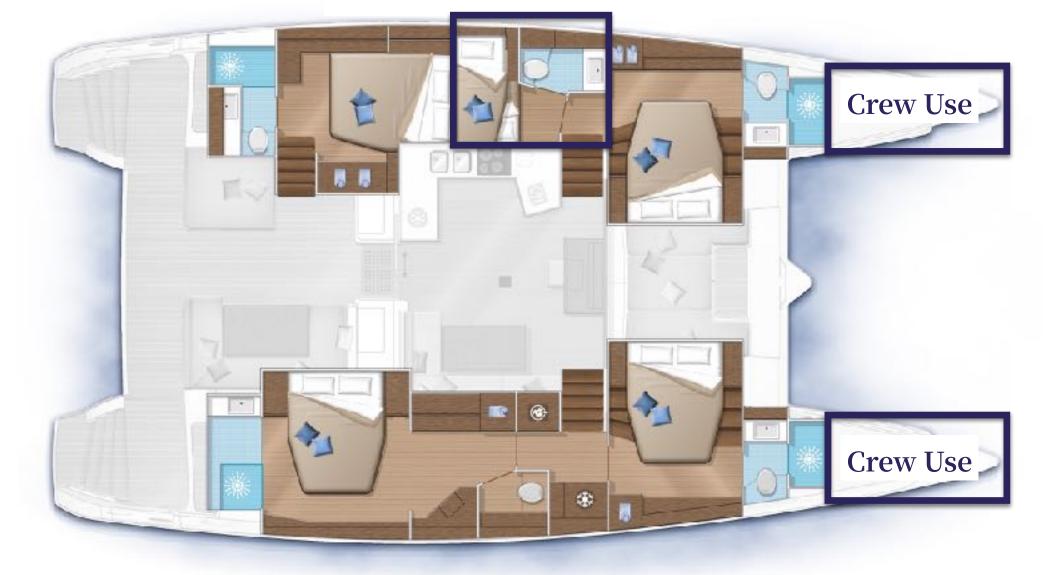

# LAGOON 52F SPECIFICATIONS

| NAME           | Fico       |
|----------------|------------|
| YEAR           | 2020       |
| LENGTH OVERALL | 15,85m     |
| MIN. DRAFT     | 1,50m      |
| WATER CAPACITY | 1100 L     |
| FUEL CAPACITY  | 1000 L     |
| CABINS         | 4 + 3 crew |
| WC             | 4 + 1 crew |
| GUESTS         | 8          |

## LAGOON 52F LAYOUTS

- 1 Master Cabin, double bed, ensuite bathroom
- 3 VIP Cabin, double bed, ensuite bathroom
- 1 Standard Cabin, bulk beds (Crew use, available for client use on request), ensuite bathroom

Crew Use, available on request