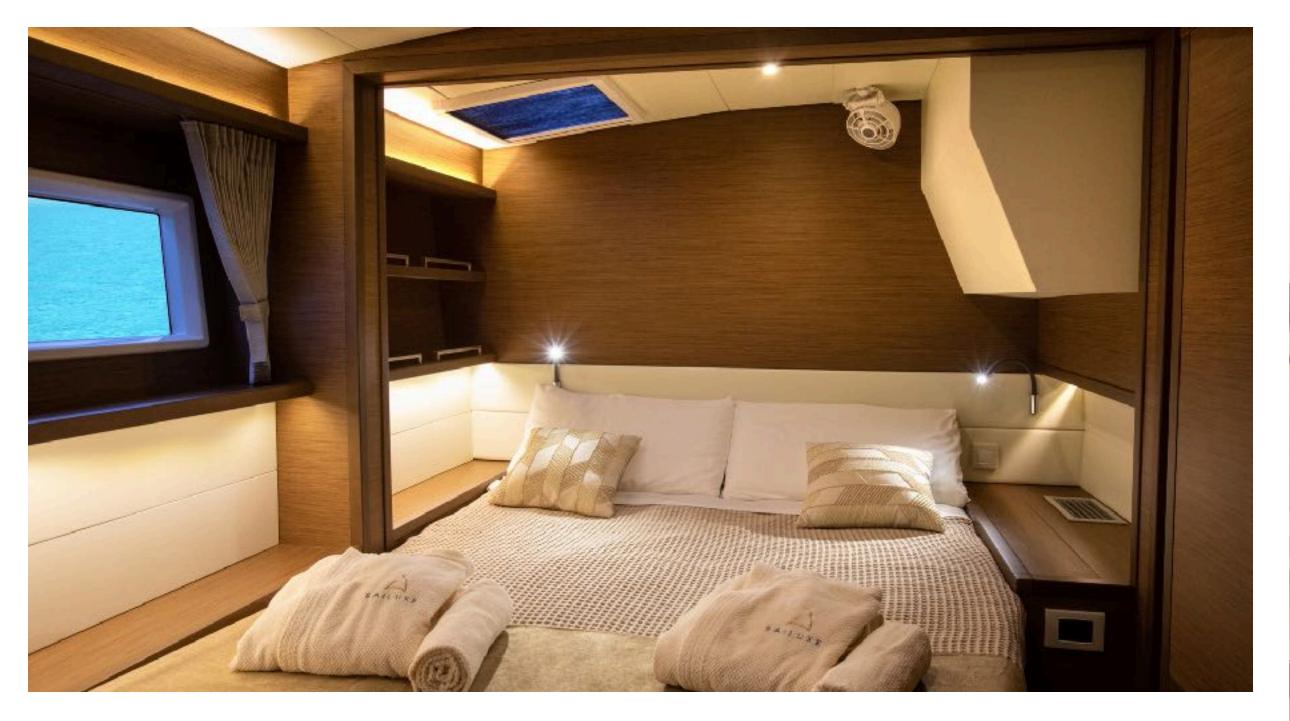

## LAGOON 52F LAYOUTS

- 1 Master Cabin, double bed, ensuite bathroom
- 3 VIP Cabin, double bed, ensuite bathroom
- 1 Standard Cabin, bulk beds (Crew use, available for client use on request), ensuite bathroom