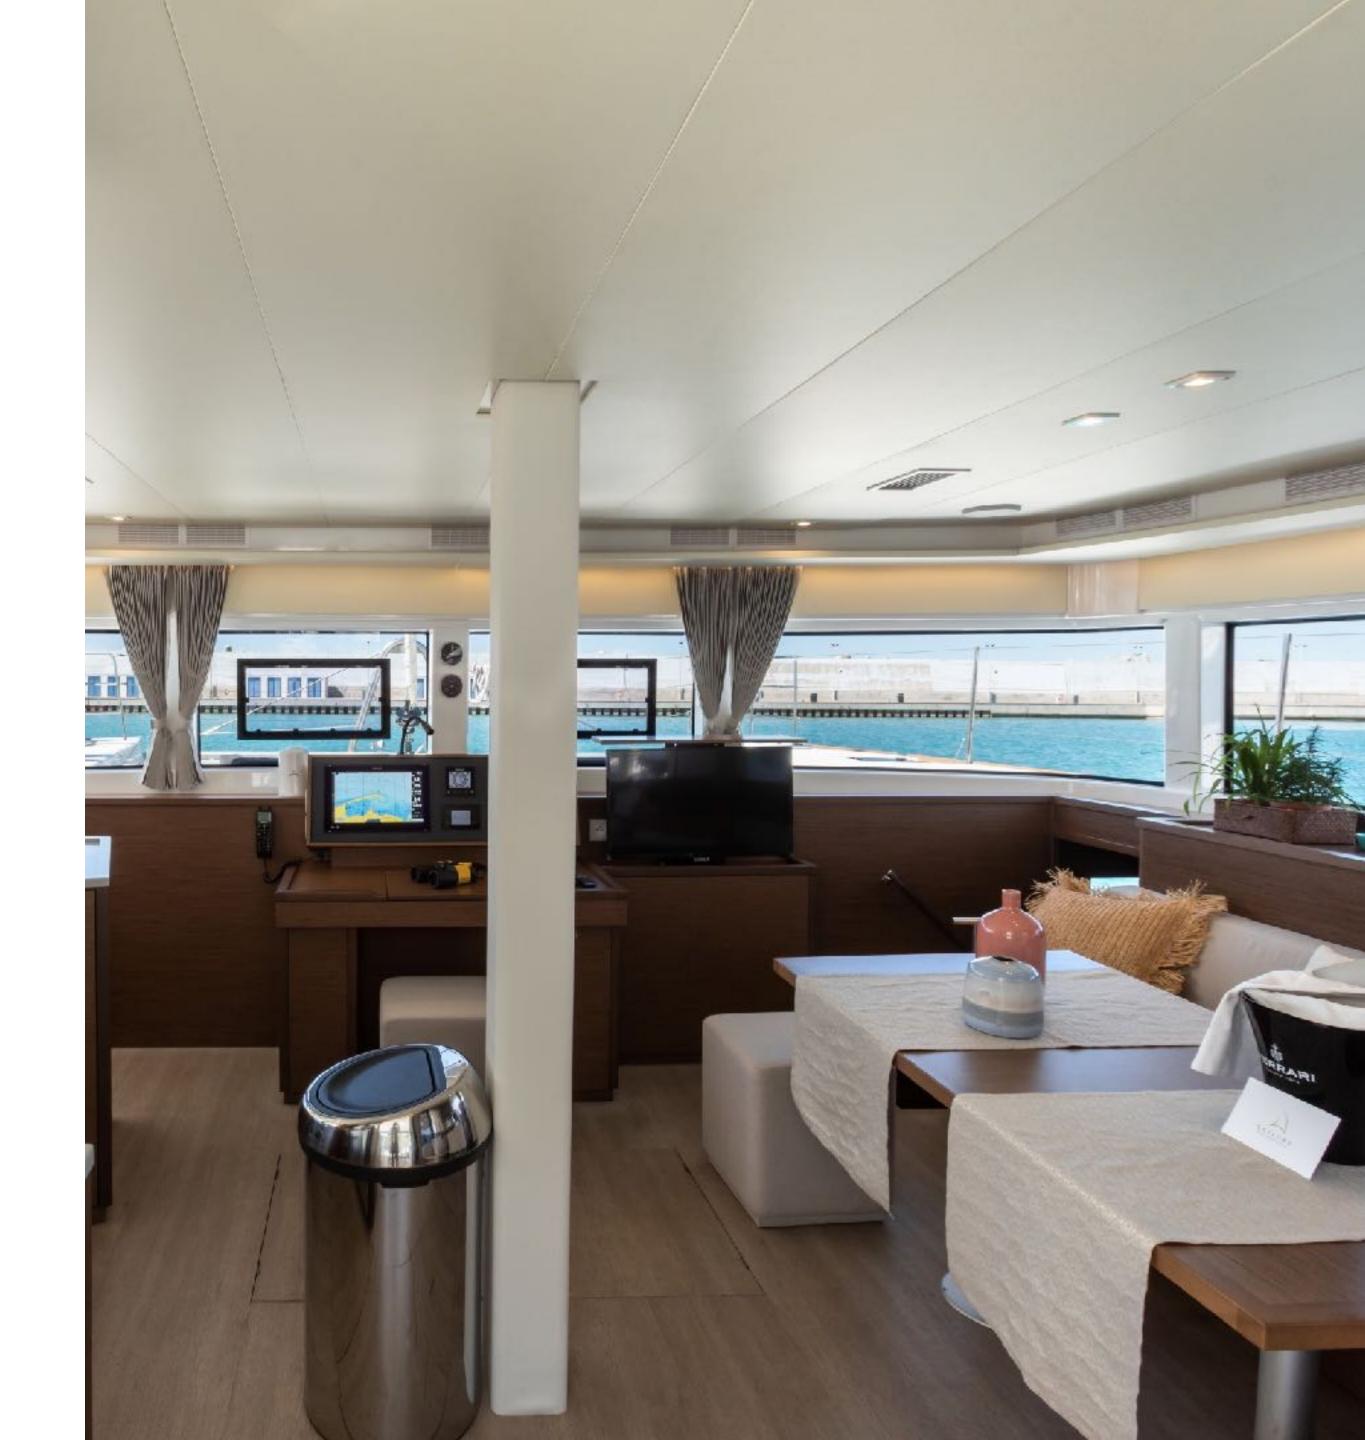

### DESCRIPTION

The Lagoon 52F encloses all the fundamental characteristics of contemporary luxury. Outside, the elegance of the lines give a dynamic touch to the massive hull, which triggers the curiosity and amazement of his spectators. The comfort of this catamaran is unparalleled, thanks to the wonderful sunbathing areas both on the flybridge and in the wide stern area. The interiors are bright, classy and embellished with the highest quality materials. The stern area and the dinette will be your favorite spots to unwind, as well as the living room: areas to host friends, eat, talk, play and fully enjoy the luxury of this beautiful catamaran.

## **EQUIPMENTS**

- Inverter
- Generator
- Air conditioning
- Dishwasher Miele
- Washer machine & dryer
- Watermaker
- TV LED 32" in living room
- Oven & microwave Miele
- USB sockets in cabins
- Moquette in cabins (on request)
- Full interior & outdoor cushions
- Aluminium boom with led lights