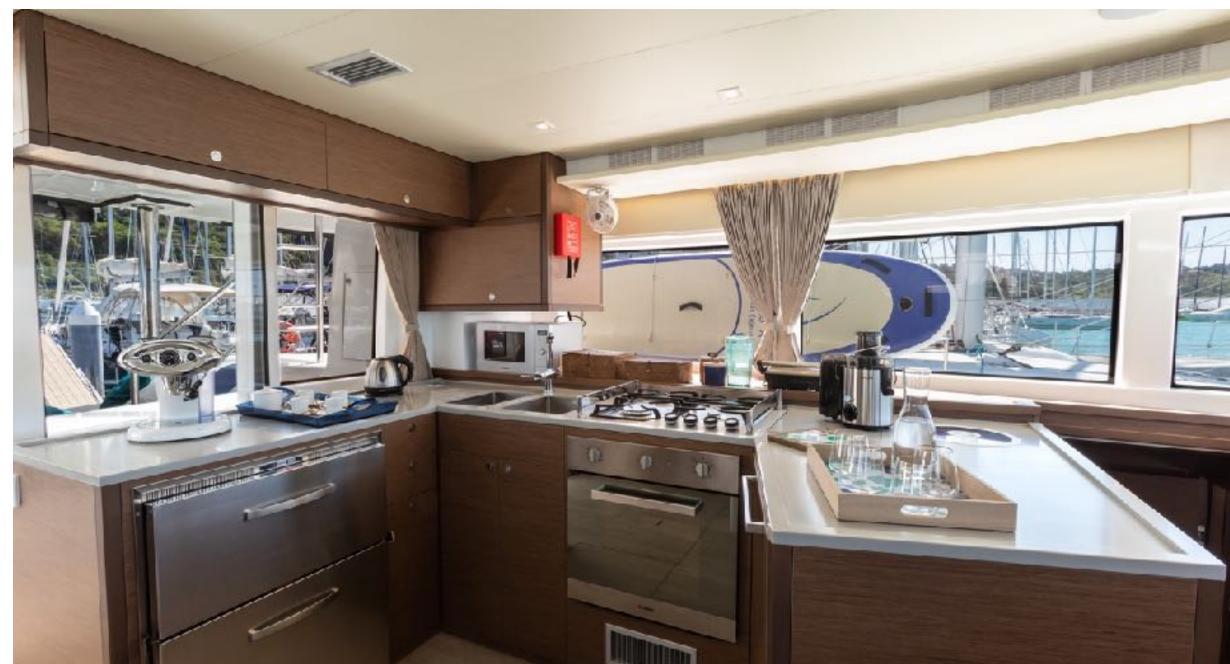

### DESCRIPTION

The Lagoon 52F encloses all the fundamental characteristics of contemporary luxury. Outside, the elegance of the lines give a dynamic touch to the massive hull, which triggers the curiosity and amazement of his spectators. The comfort of this catamaran is unparalleled, thanks to the wonderful sunbathing areas both on the flybridge and in the wide stern area. The interiors are bright, classy and embellished with the highest quality materials. The stern area and the dinette will be your favorite spots to unwind, as well as the living room: areas to host friends, eat, talk, play and fully enjoy the luxury of this beautiful catamaran.

## **EQUIPMENTS**

- Inverter
- Generator
- Air conditioning
- Dishwasher Miele
- Washer machine & dryer
- Watermaker
- TV LED 32" in living room
- Oven & microwave Miele
- USB sockets in cabins
- Moquette in cabins (on request)
- Full interior & outdoor cushions
- Aluminium boom with led lights