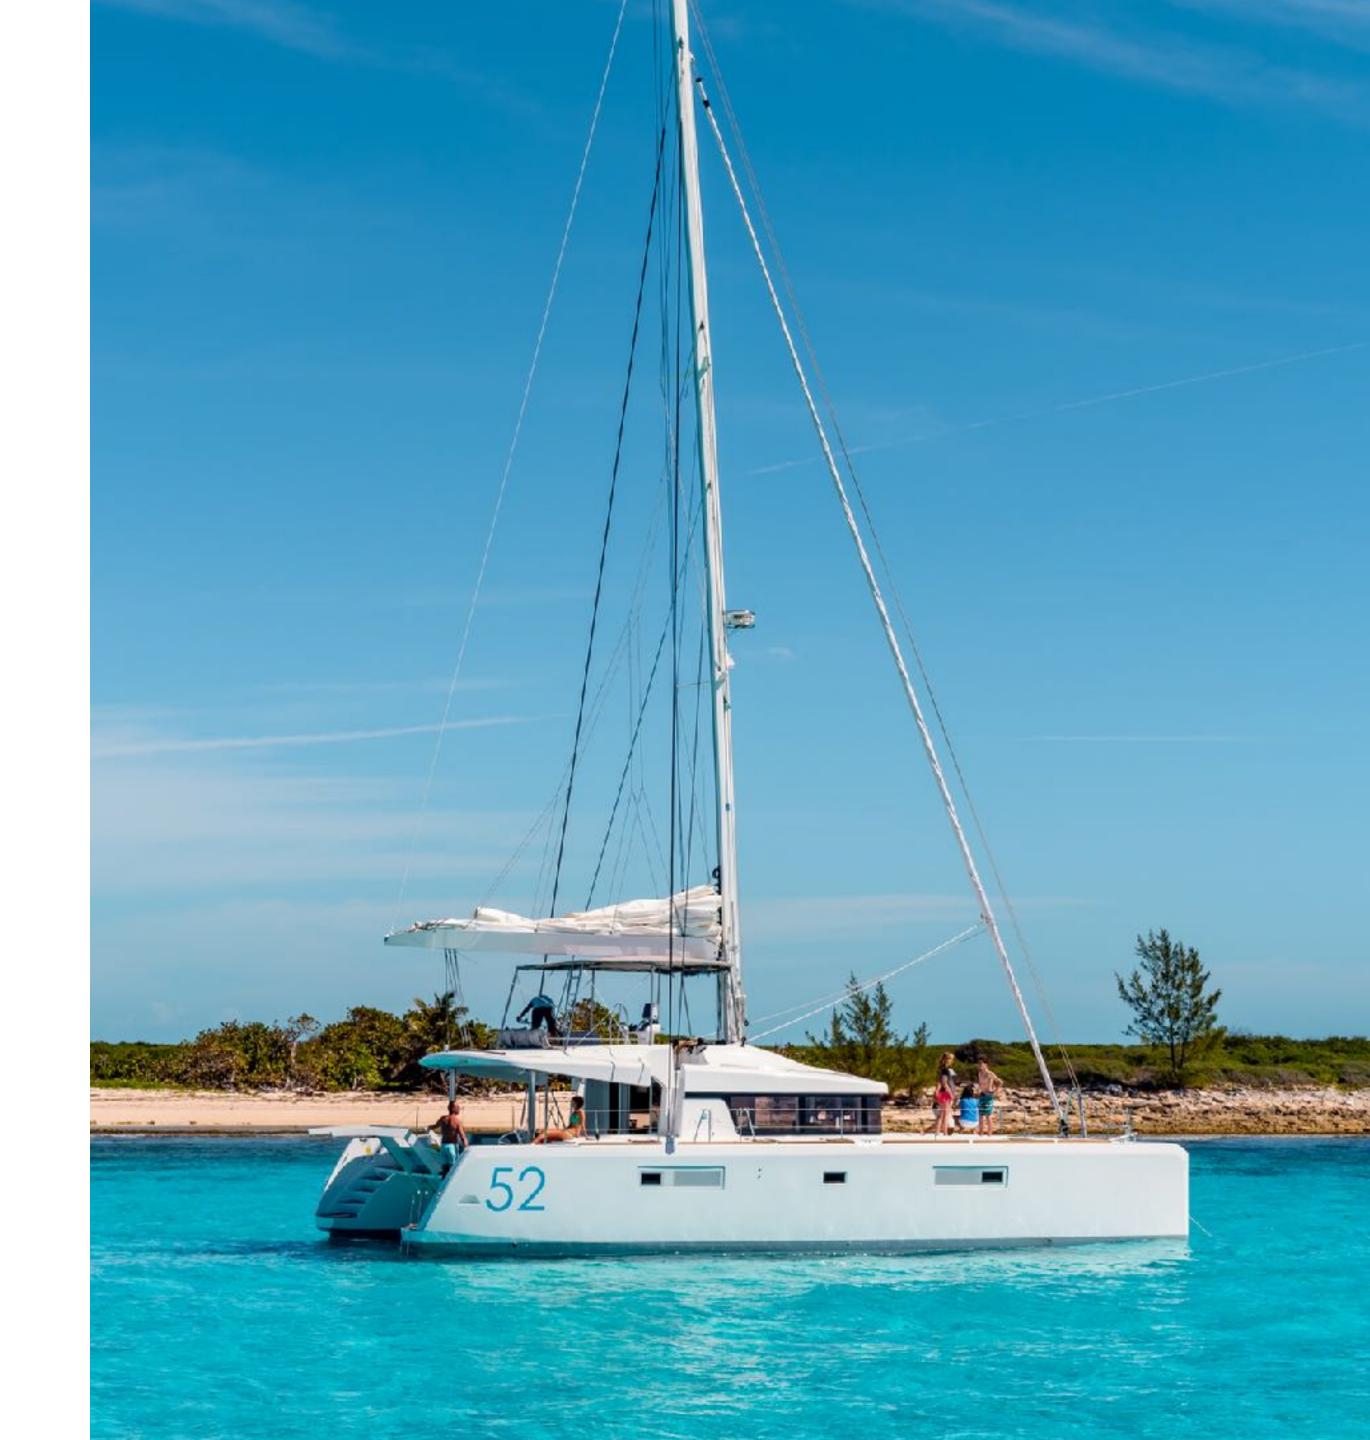

### DESCRIPTION

The Lagoon 52F encloses all the fundamental characteristics of contemporary luxury. Outside, the elegance of the lines give a dynamic touch to the massive hull, which triggers the curiosity and amazement of his spectators. The comfort of this catamaran is unparalleled, thanks to the wonderful sunbathing areas both on the flybridge and in the wide stern area. The interiors are bright, classy and embellished with the highest quality materials. The stern area and the dinette will be your favorite spots to unwind, as well as the living room: areas to host friends, eat, talk, play and fully enjoy the luxury of this beautiful catamaran.