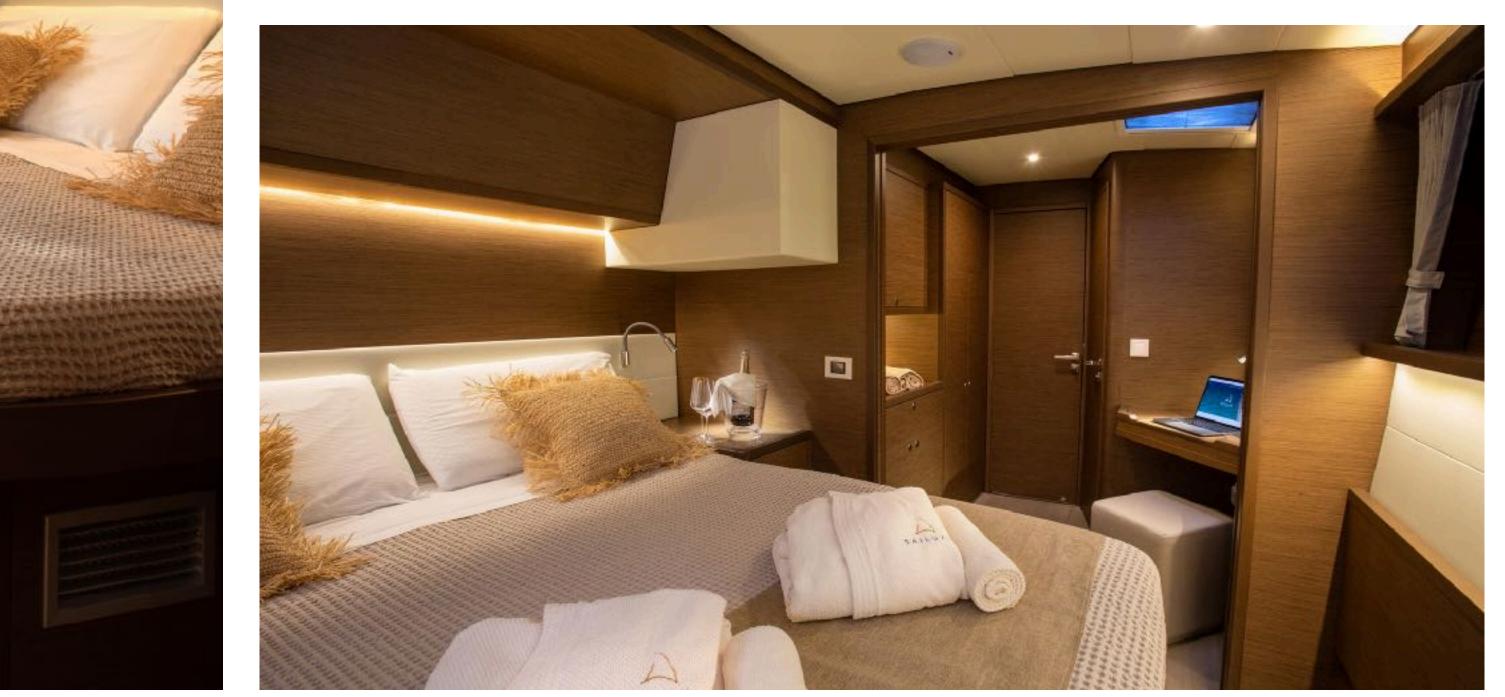

## LAGOON 52F LAYOUTS

- 1 Master Cabin, double bed, ensuite bathroom
- 3 VIP Cabin, double bed, ensuite bathroom
- 1 Standard Cabin, bulk beds (Crew use, available for client use on request), ensuite bathroom

## EXTRA: SAILUXE PACK

- Welcome gift by Sailuxe
- Essential provisioning
- Premium bed linen and & bath towels
- Courtesy Kit by Ortigia in all toilettes
- Beach towels
- Bathrobes
- Hairdryer
- Illy coffee machine + capsules
- Delivery service for provisioning
- Wi-Fi
- SUP (Stand-up Paddle board)
- Dinghy & Outboard motor
- Final cleaning