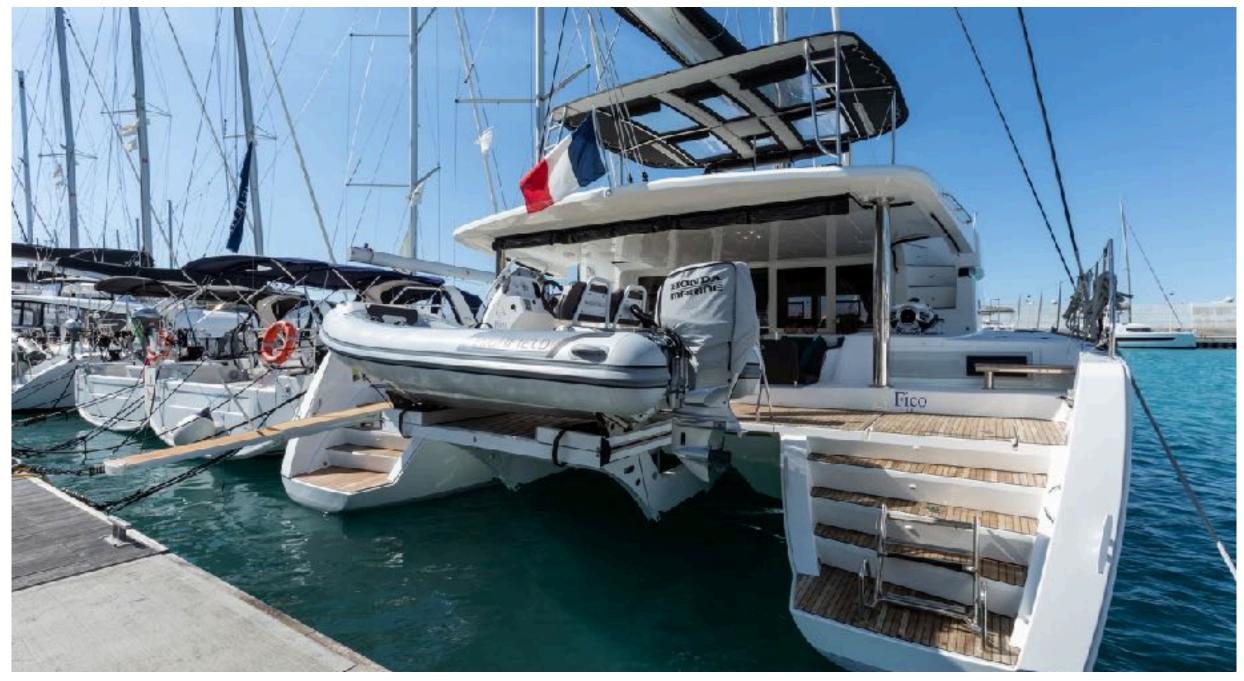

### DESCRIPTION

The Lagoon 52F encloses all the fundamental characteristics of contemporary luxury. Outside, the elegance of the lines give a dynamic touch to the massive hull, which triggers the curiosity and amazement of his spectators. The comfort of this catamaran is unparalleled, thanks to the wonderful sunbathing areas both on the flybridge and in the wide stern area. The interiors are bright, classy and embellished with the highest quality materials. The stern area and the dinette will be your favorite spots to unwind, as well as the living room: areas to host friends, eat, talk, play and fully enjoy the luxury of this beautiful catamaran.

- 4 underwater spot lights
- Tenderlift XL
- BBQ
- Icemaker in cockpit
- Fridge in cockpit
- Fridge on flybridge
- Teak on flybridge
- Dinghy Highfield 390 (40 hp)
- Seabob Original
- Electric Besenzoni gangway