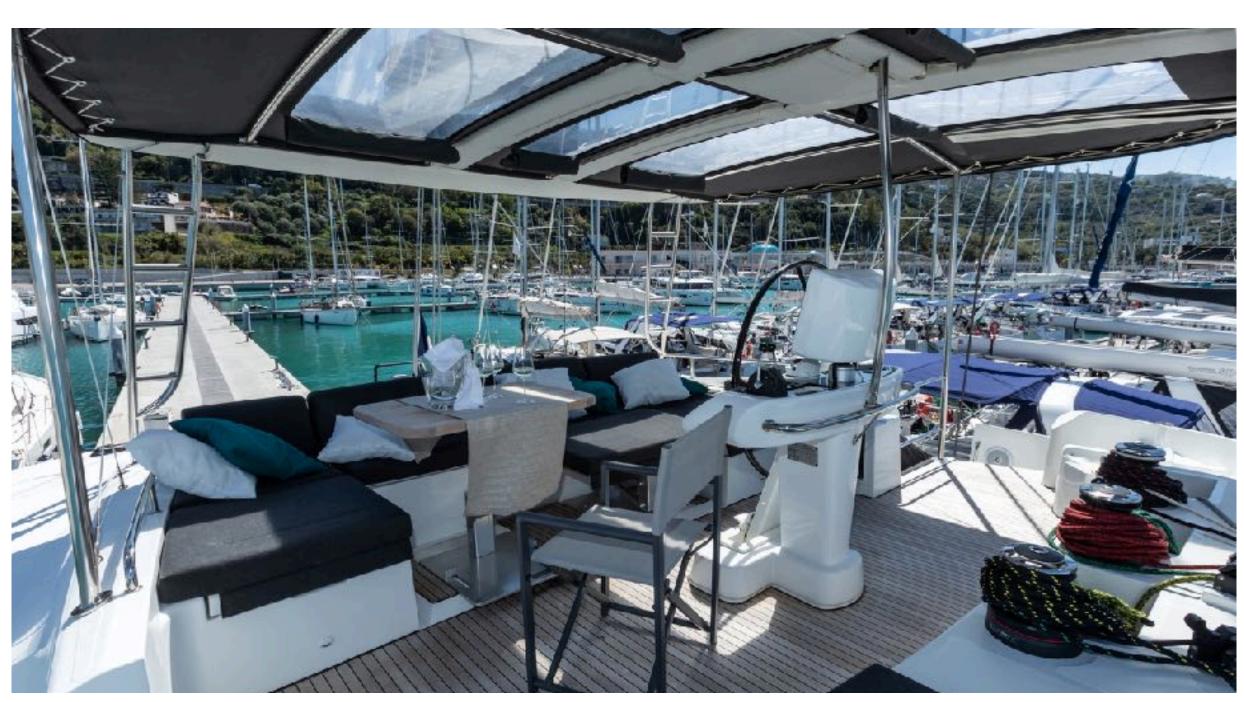

### DESCRIPTION

The Lagoon 52F encloses all the fundamental characteristics of contemporary luxury. Outside, the elegance of the lines give a dynamic touch to the massive hull, which triggers the curiosity and amazement of his spectators. The comfort of this catamaran is unparalleled, thanks to the wonderful sunbathing areas both on the flybridge and in the wide stern area. The interiors are bright, classy and embellished with the highest quality materials. The stern area and the dinette will be your favorite spots to unwind, as well as the living room: areas to host friends, eat, talk, play and fully enjoy the luxury of this beautiful catamaran.

# LAGOON 52F SPECIFICATIONS

| NAME           | Fico       |
|----------------|------------|
| YEAR           | 2020       |
| LENGTH OVERALL | 15,85m     |
| MIN. DRAFT     | 1,50m      |
| WATER CAPACITY | 1100 L     |
| FUEL CAPACITY  | 1000 L     |
| CABINS         | 4 + 3 crew |
| WC             | 4 + 1 crew |
| GUESTS         | 8          |