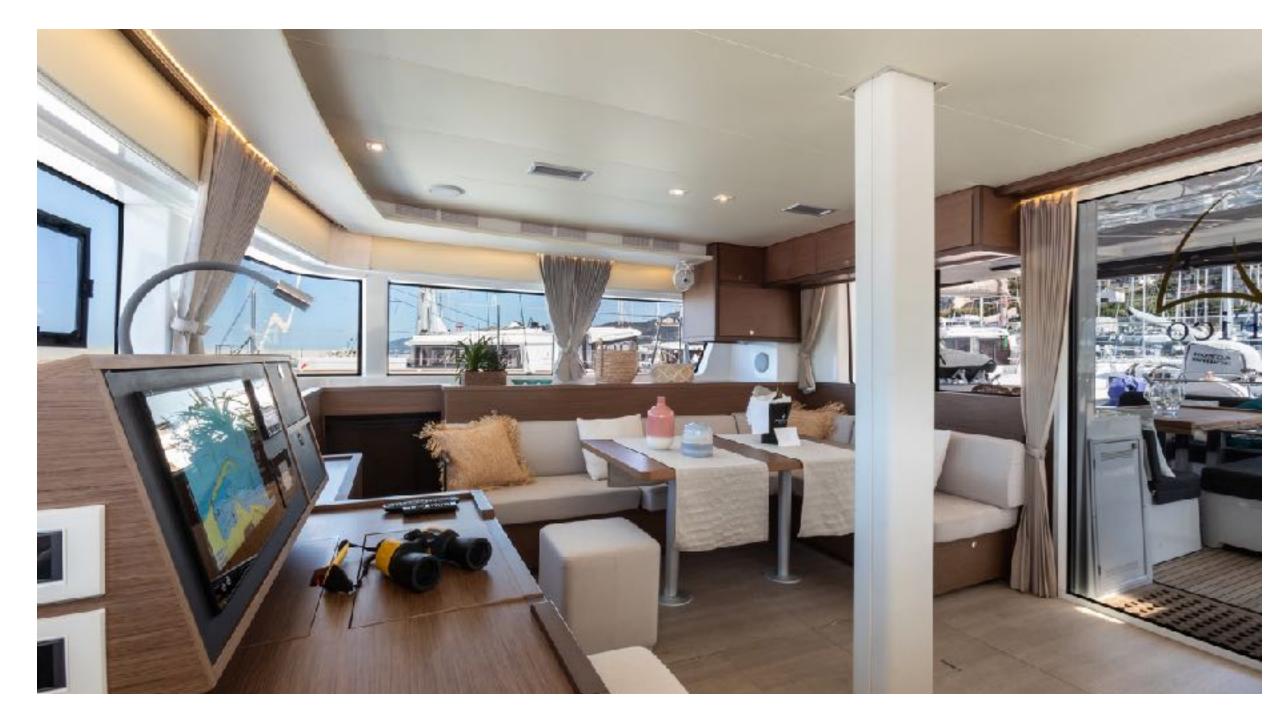

### DESCRIPTION

The Lagoon 52F encloses all the fundamental characteristics of contemporary luxury. Outside, the elegance of the lines give a dynamic touch to the massive hull, which triggers the curiosity and amazement of his spectators. The comfort of this catamaran is unparalleled, thanks to the wonderful sunbathing areas both on the flybridge and in the wide stern area. The interiors are bright, classy and embellished with the highest quality materials. The stern area and the dinette will be your favorite spots to unwind, as well as the living room: areas to host friends, eat, talk, play and fully enjoy the luxury of this beautiful catamaran.