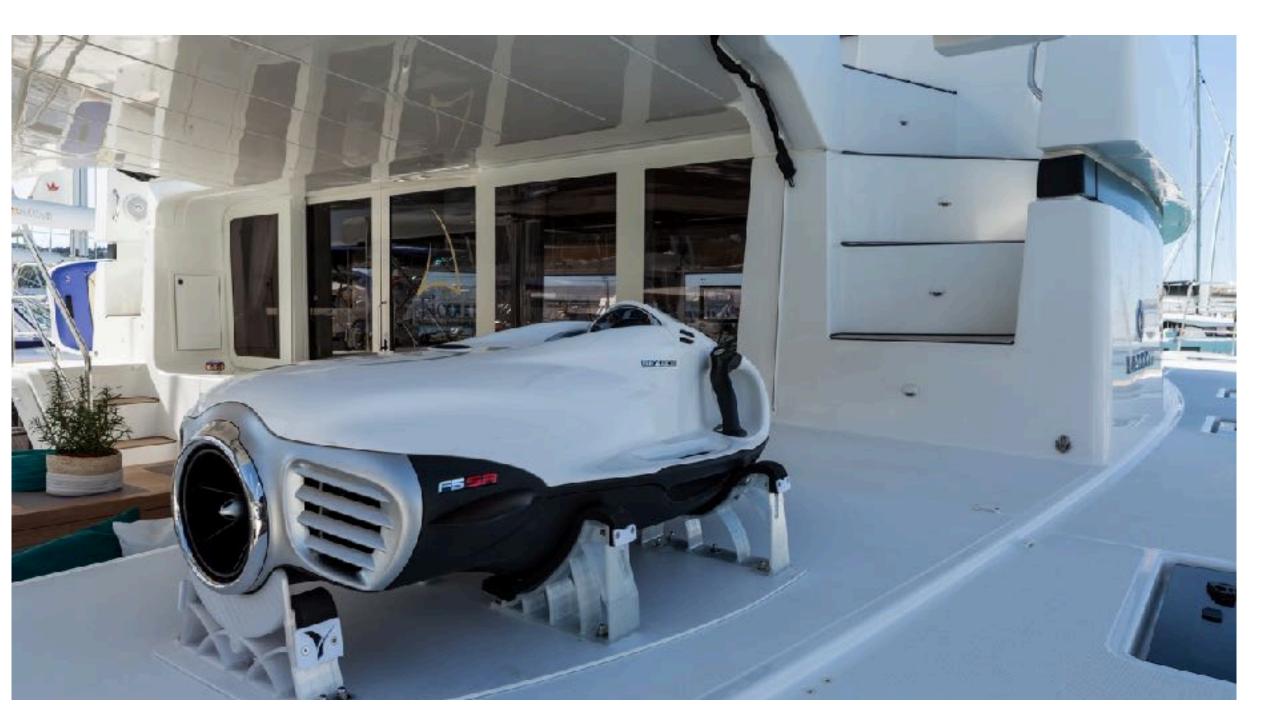

- 4 underwater spot lights
- Tenderlift XL
- BBQ
- Icemaker in cockpit
- Fridge in cockpit
- Fridge on flybridge
- Teak on flybridge
- Dinghy Highfield 390 (40 hp)
- Seabob Original
- Electric Besenzoni gangway