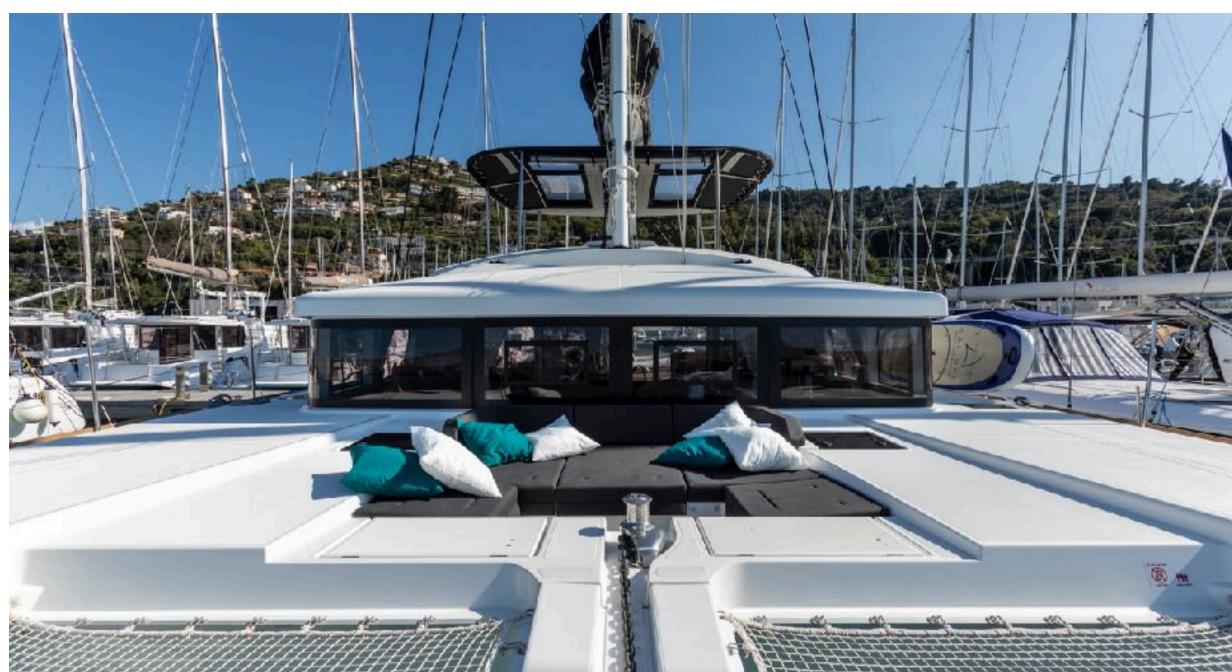

### DESCRIPTION

The Lagoon 52F encloses all the fundamental characteristics of contemporary luxury. Outside, the elegance of the lines give a dynamic touch to the massive hull, which triggers the curiosity and amazement of his spectators. The comfort of this catamaran is unparalleled, thanks to the wonderful sunbathing areas both on the flybridge and in the wide stern area. The interiors are bright, classy and embellished with the highest quality materials. The stern area and the dinette will be your favorite spots to unwind, as well as the living room: areas to host friends, eat, talk, play and fully enjoy the luxury of this beautiful catamaran.

# LAGOON 52F SPECIFICATIONS

| NAME           | Fico       |
|----------------|------------|
| YEAR           | 2020       |
| LENGTH OVERALL | 15,85m     |
| MIN. DRAFT     | 1,50m      |
| WATER CAPACITY | 1100 L     |
| FUEL CAPACITY  | 1000 L     |
| CABINS         | 4 + 3 crew |
| WC             | 4 + 1 crew |
| GUESTS         | 8          |