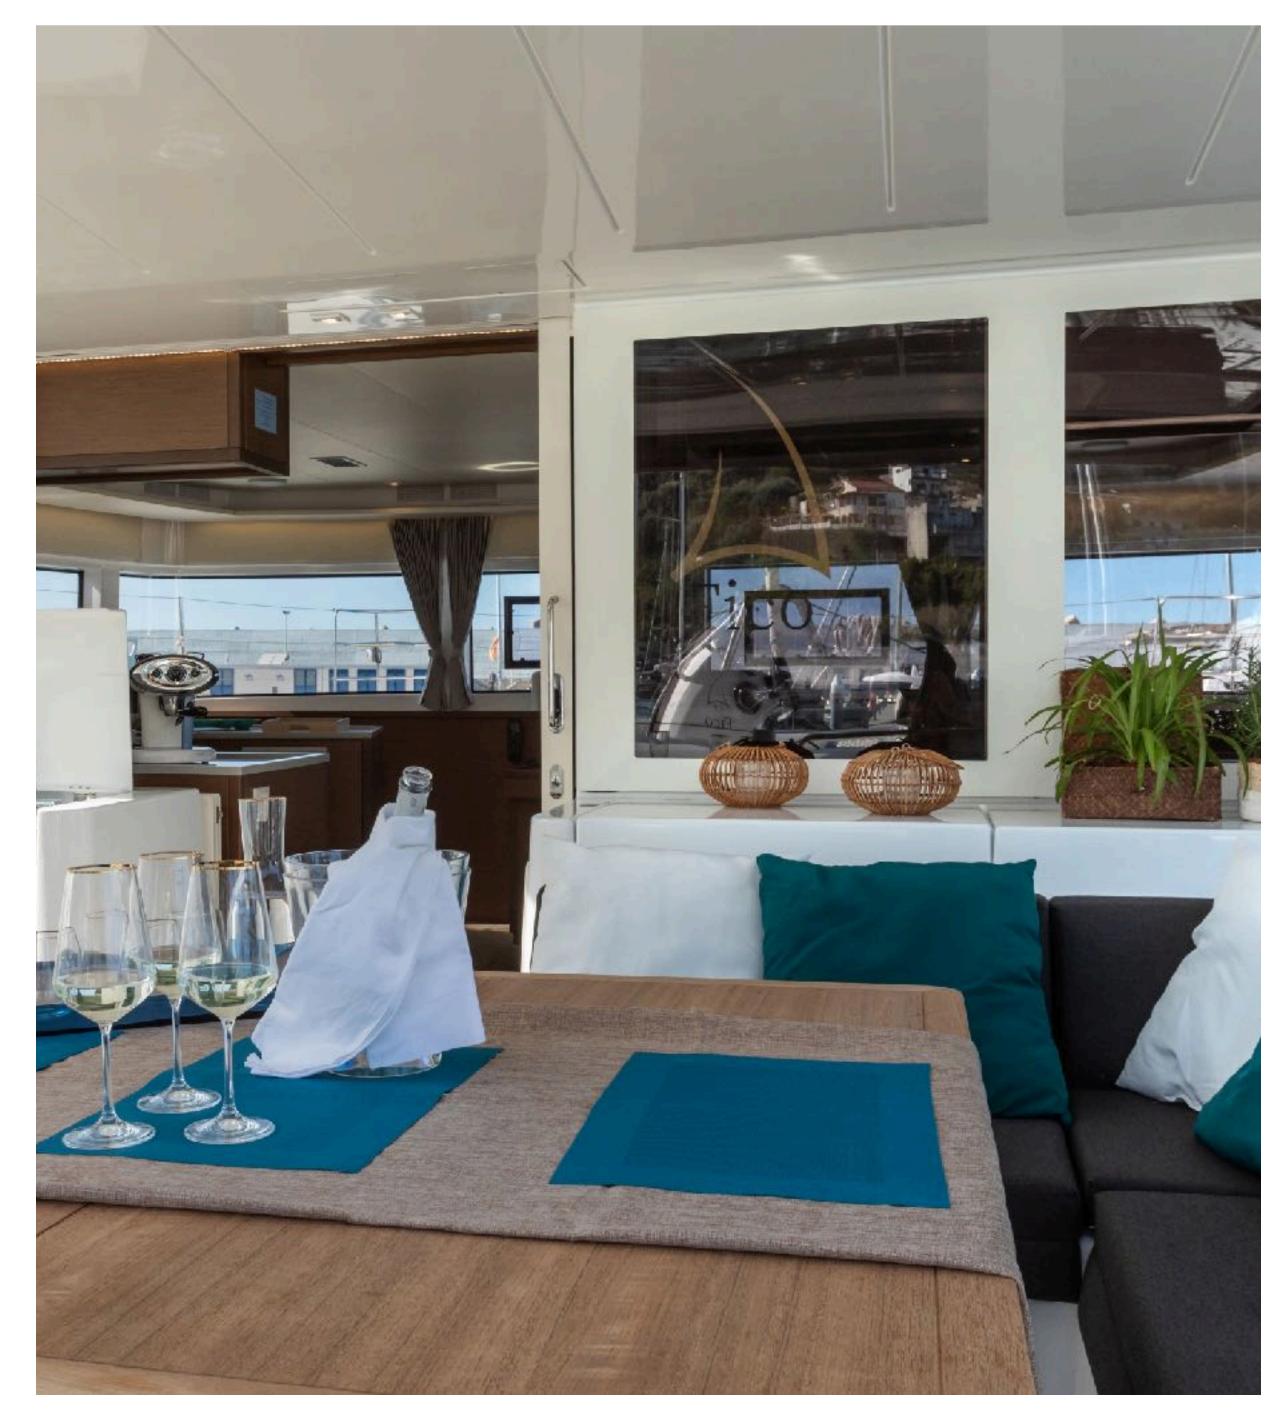

### DESCRIPTION

The Lagoon 52F encloses all the fundamental characteristics of contemporary luxury. Outside, the elegance of the lines give a dynamic touch to the massive hull, which triggers the curiosity and amazement of his spectators. The comfort of this catamaran is unparalleled, thanks to the wonderful sunbathing areas both on the flybridge and in the wide stern area. The interiors are bright, classy and embellished with the highest quality materials. The stern area and the dinette will be your favorite spots to unwind, as well as the living room: areas to host friends, eat, talk, play and fully enjoy the luxury of this beautiful catamaran.

## EXTRA: SAILUXE PACK

- Welcome gift by Sailuxe
- Essential provisioning
- Premium bed linen and & bath towels
- Courtesy Kit by Ortigia in all toilettes
- Beach towels
- Bathrobes
- Hairdryer
- Illy coffee machine + capsules
- Delivery service for provisioning
- Wi-Fi
- SUP (Stand-up Paddle board)
- Dinghy & Outboard motor
- Final cleaning