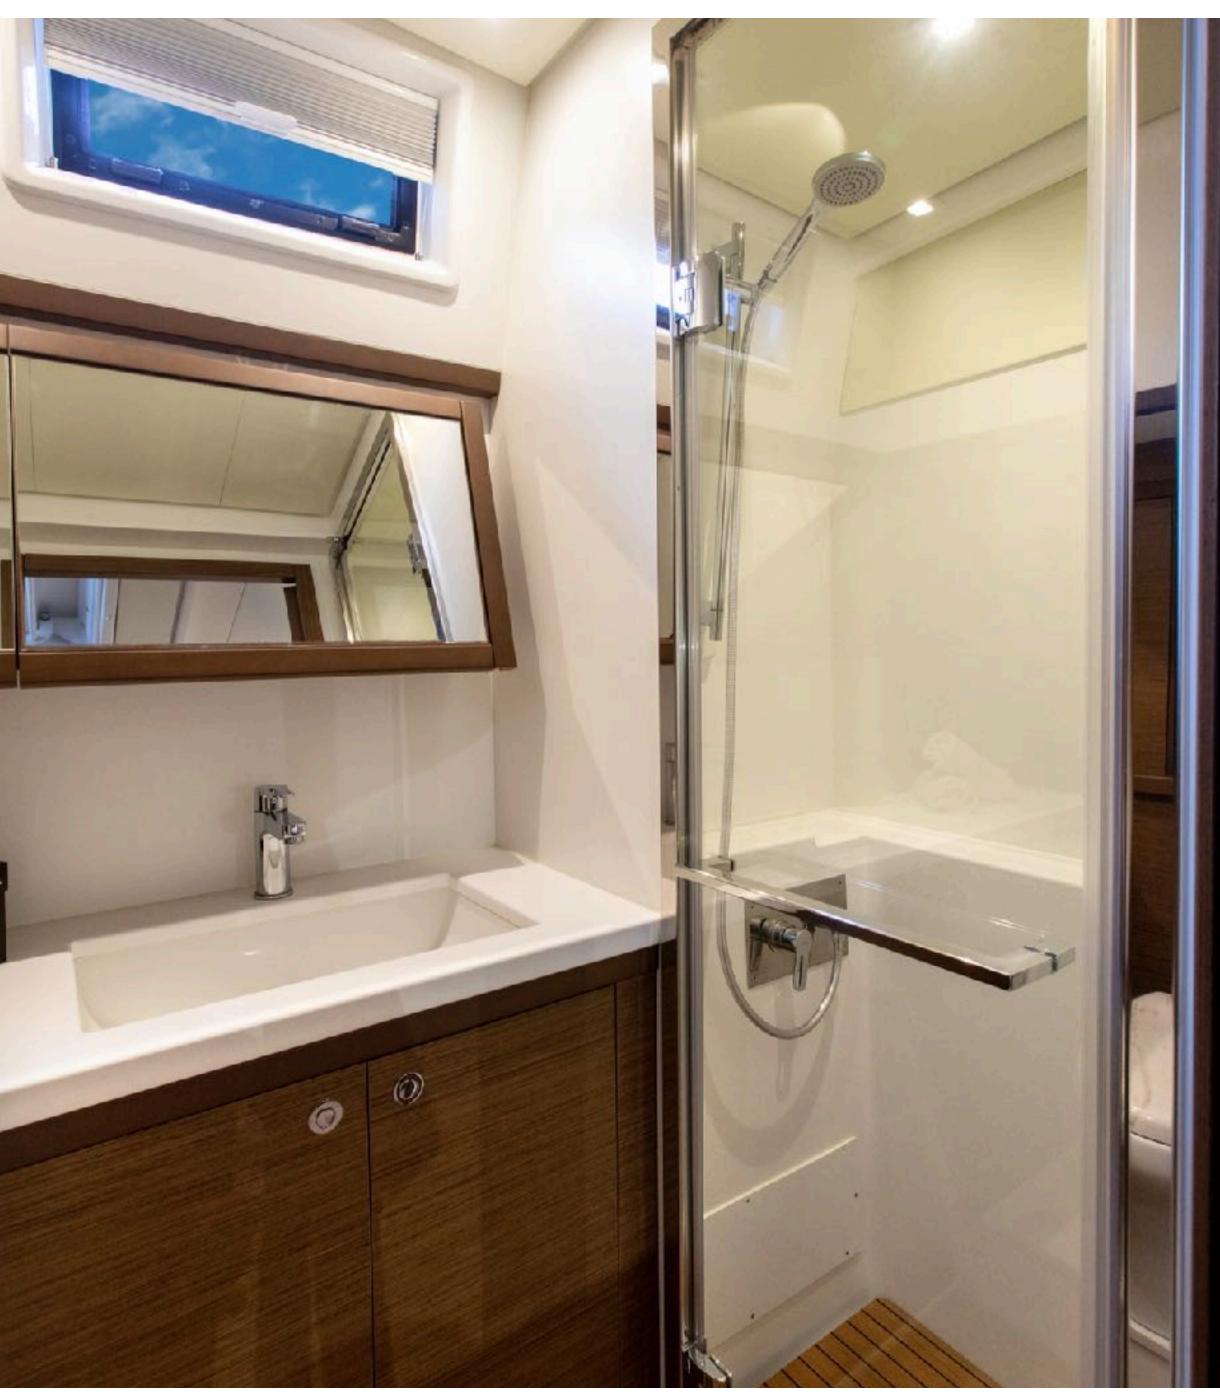

## LAGOON 52F LAYOUTS

- 1 Master Cabin, double bed, ensuite bathroom
- 3 VIP Cabin, double bed, ensuite bathroom
- 1 Standard Cabin, bulk beds (Crew use, available for client use on request), ensuite bathroom