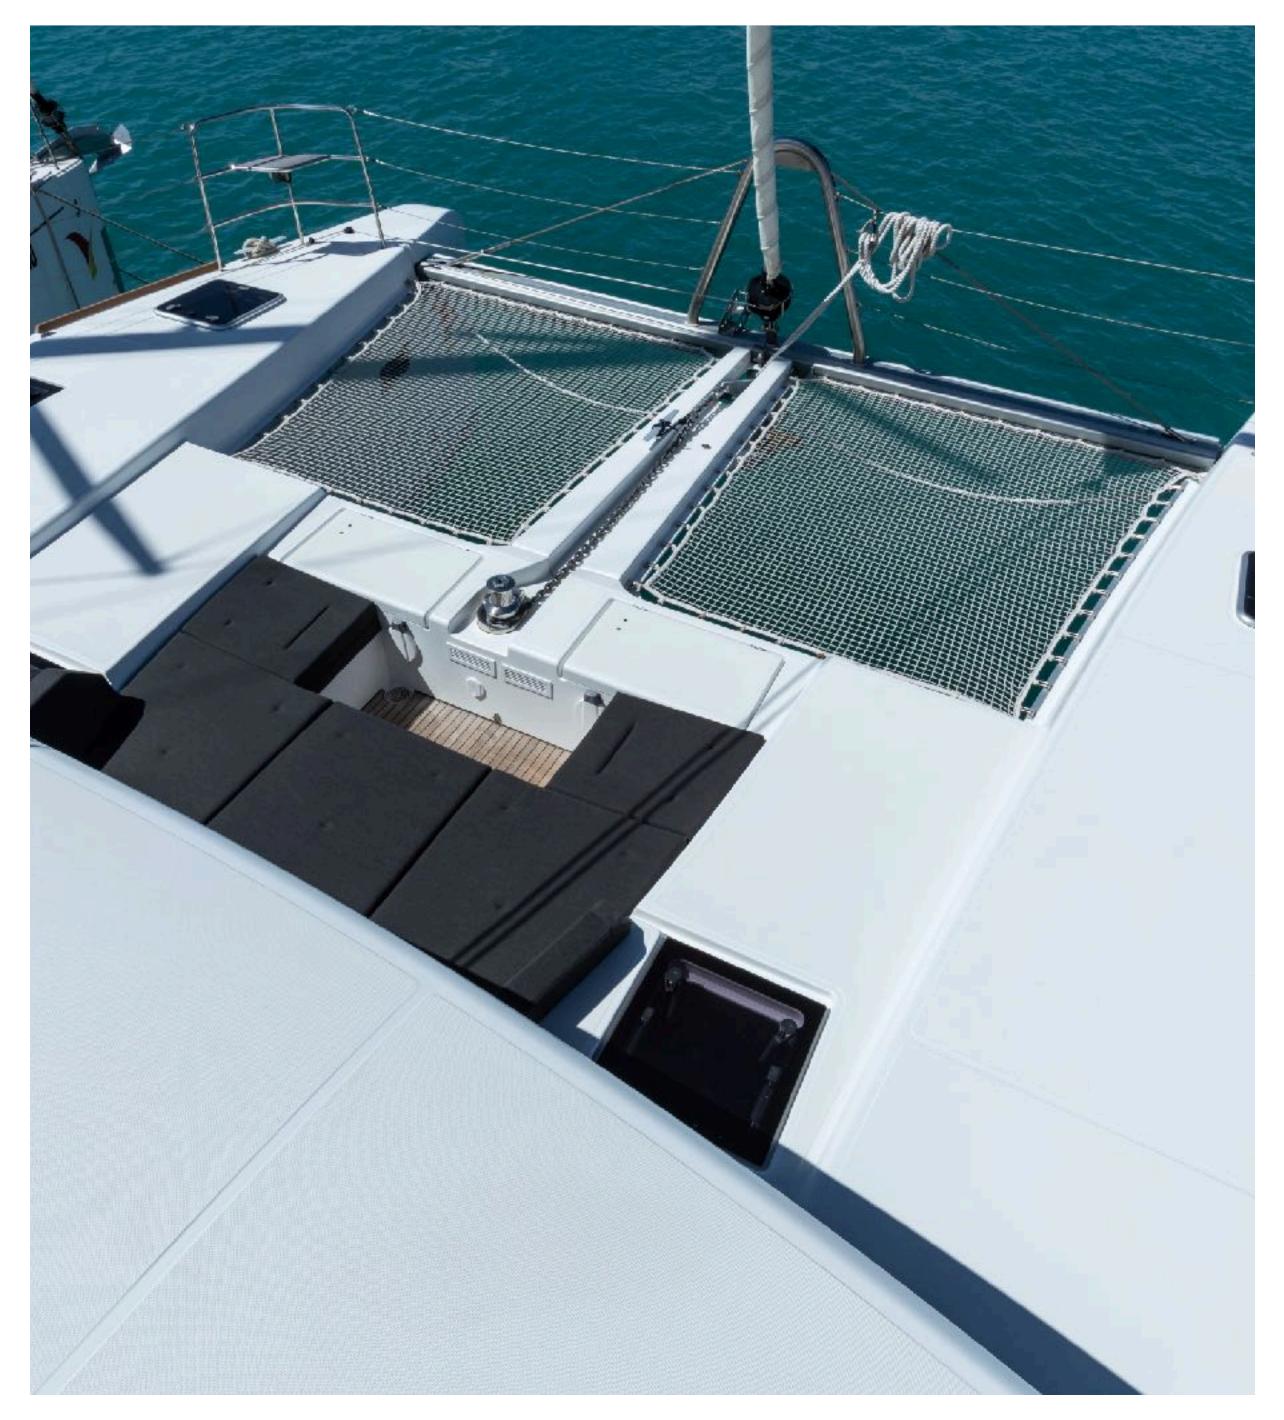

### DESCRIPTION

The Lagoon 52F encloses all the fundamental characteristics of contemporary luxury. Outside, the elegance of the lines give a dynamic touch to the massive hull, which triggers the curiosity and amazement of his spectators. The comfort of this catamaran is unparalleled, thanks to the wonderful sunbathing areas both on the flybridge and in the wide stern area. The interiors are bright, classy and embellished with the highest quality materials. The stern area and the dinette will be your favorite spots to unwind, as well as the living room: areas to host friends, eat, talk, play and fully enjoy the luxury of this beautiful catamaran.