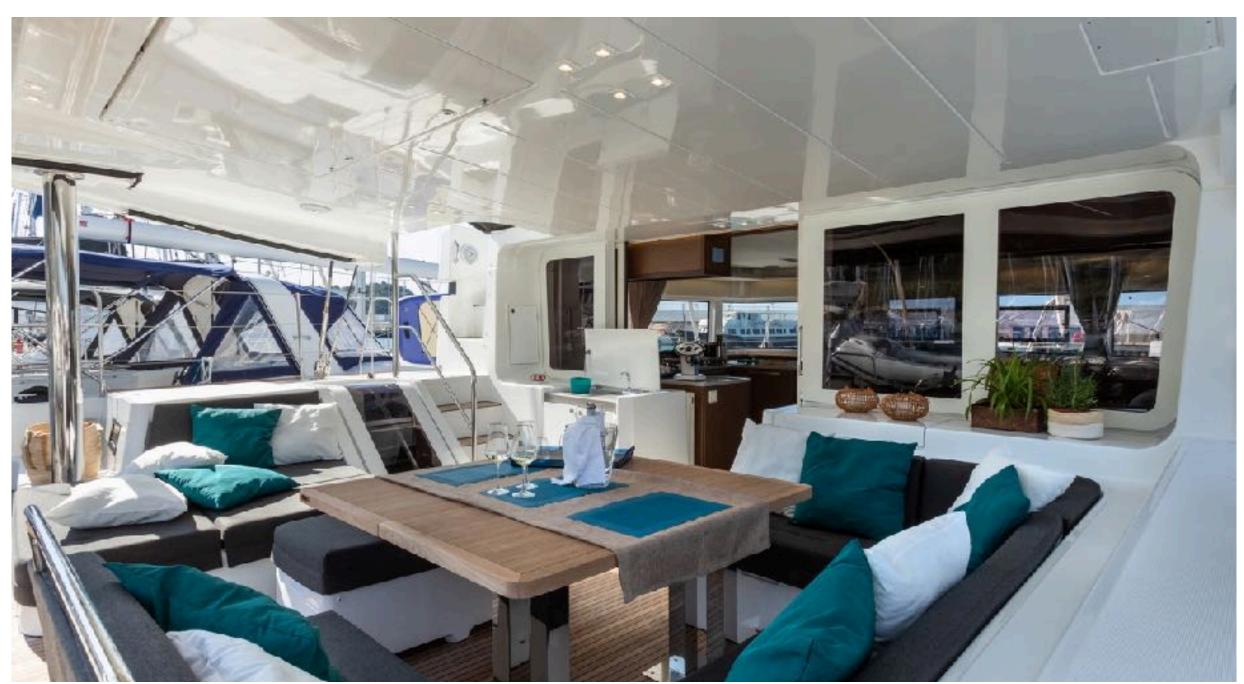

### DESCRIPTION

The Lagoon 52F encloses all the fundamental characteristics of contemporary luxury. Outside, the elegance of the lines give a dynamic touch to the massive hull, which triggers the curiosity and amazement of his spectators. The comfort of this catamaran is unparalleled, thanks to the wonderful sunbathing areas both on the flybridge and in the wide stern area. The interiors are bright, classy and embellished with the highest quality materials. The stern area and the dinette will be your favorite spots to unwind, as well as the living room: areas to host friends, eat, talk, play and fully enjoy the luxury of this beautiful catamaran.

## **EQUIPMENTS**

- Inverter
- Generator
- Air conditioning
- Dishwasher Miele
- Washer machine & dryer
- Watermaker
- TV LED 32" in living room
- Oven & microwave Miele
- USB sockets in cabins
- Moquette in cabins (on request)
- Full interior & outdoor cushions
- Aluminium boom with led lights