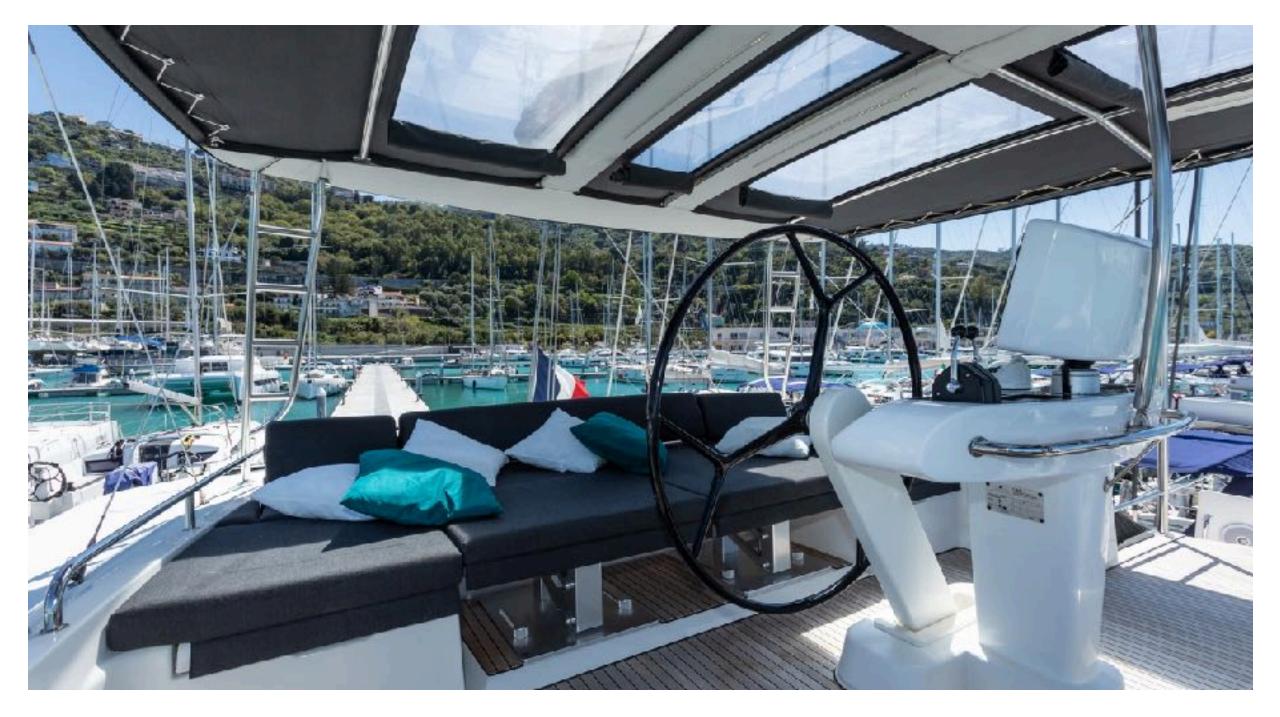

### DESCRIPTION

The Lagoon 52F encloses all the fundamental characteristics of contemporary luxury. Outside, the elegance of the lines give a dynamic touch to the massive hull, which triggers the curiosity and amazement of his spectators. The comfort of this catamaran is unparalleled, thanks to the wonderful sunbathing areas both on the flybridge and in the wide stern area. The interiors are bright, classy and embellished with the highest quality materials. The stern area and the dinette will be your favorite spots to unwind, as well as the living room: areas to host friends, eat, talk, play and fully enjoy the luxury of this beautiful catamaran.

# LAGOON 52F SPECIFICATIONS

| NAME           | Fico       |
|----------------|------------|
| YEAR           | 2020       |
| LENGTH OVERALL | 15,85m     |
| MIN. DRAFT     | 1,50m      |
| WATER CAPACITY | 1100 L     |
| FUEL CAPACITY  | 1000 L     |
| CABINS         | 4 + 3 crew |
| WC             | 4 + 1 crew |
| GUESTS         | 8          |