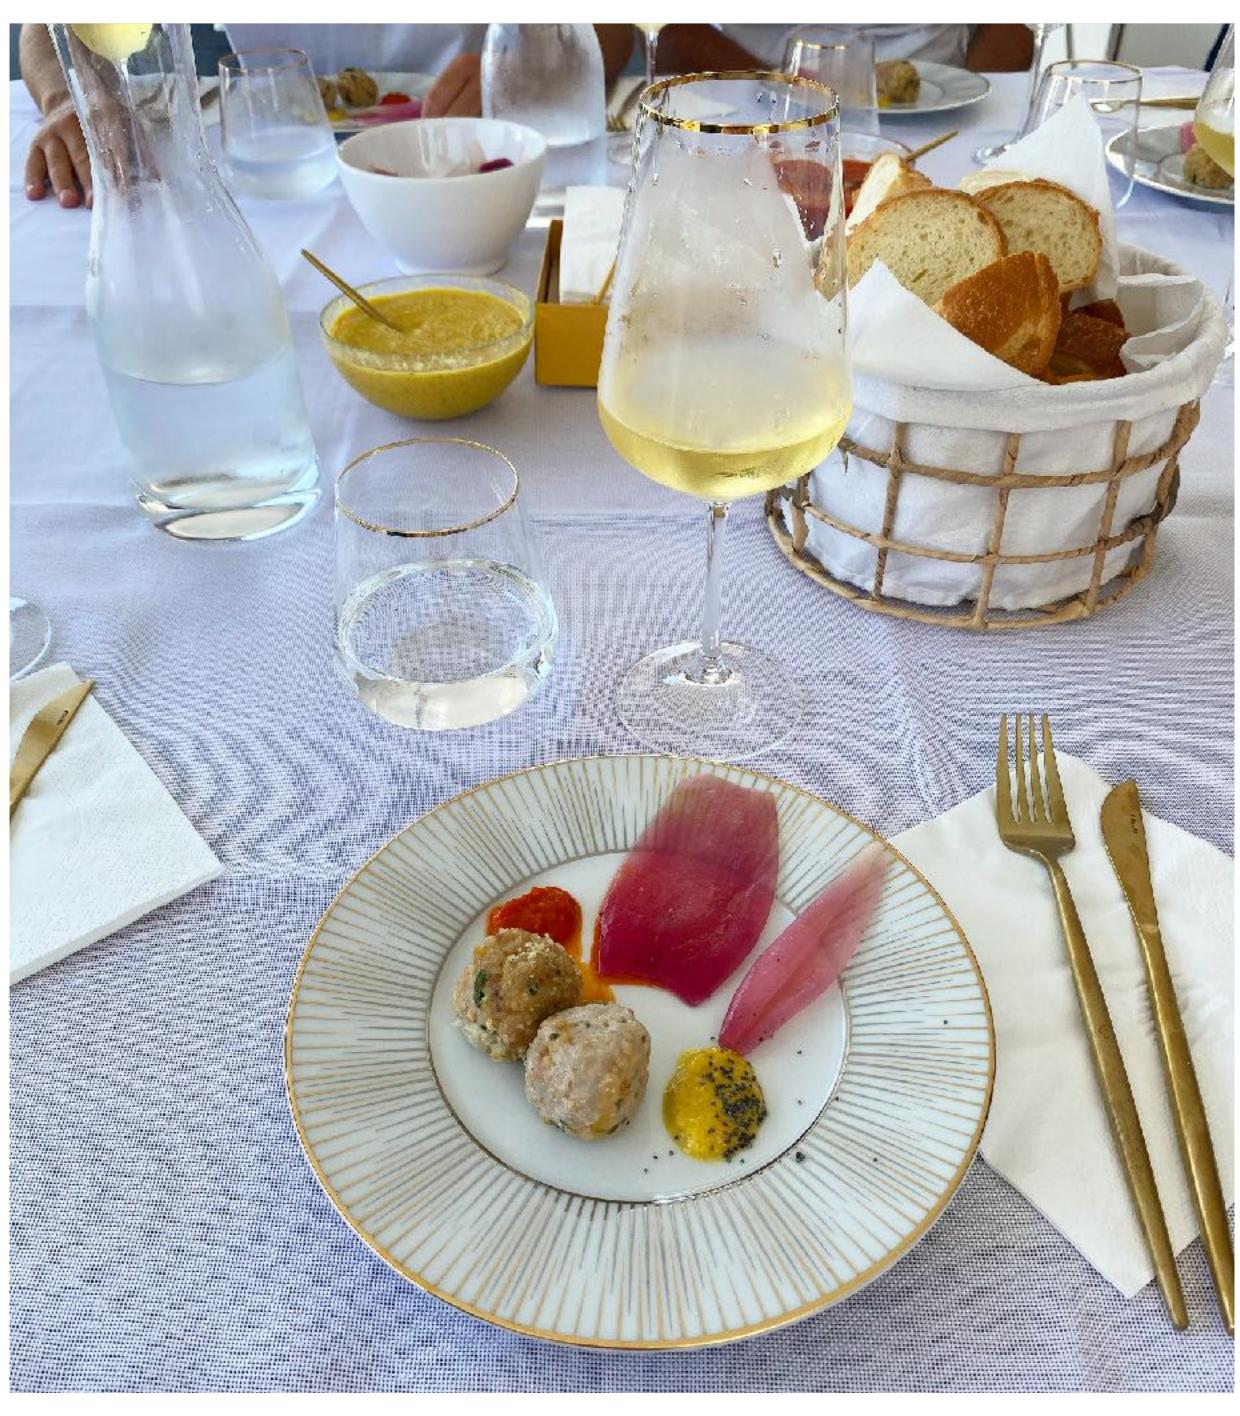

### DESCRIPTION

The Lagoon 52F encloses all the fundamental characteristics of contemporary luxury. Outside, the elegance of the lines give a dynamic touch to the massive hull, which triggers the curiosity and amazement of his spectators. The comfort of this catamaran is unparalleled, thanks to the wonderful sunbathing areas both on the flybridge and in the wide stern area. The interiors are bright, classy and embellished with the highest quality materials. The stern area and the dinette will be your favorite spots to unwind, as well as the living room: areas to host friends, eat, talk, play and fully enjoy the luxury of this beautiful catamaran.