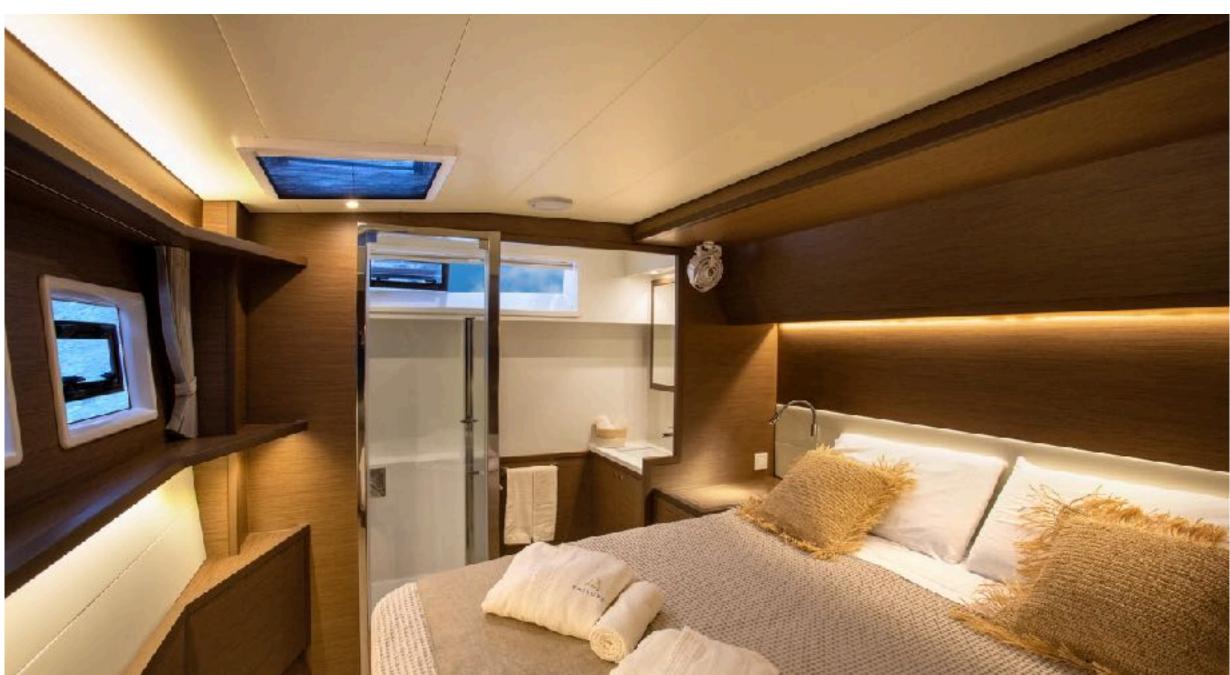

## LAGOON 52F LAYOUTS

- 1 Master Cabin, double bed, ensuite bathroom
- 3 VIP Cabin, double bed, ensuite bathroom
- 1 Standard Cabin, bulk beds (Crew use, available for client use on request), ensuite bathroom

## EXTRA: SAILUXE PACK

- Welcome gift by Sailuxe
- Essential provisioning
- Premium bed linen and & bath towels
- Courtesy Kit by Ortigia in all toilettes
- Beach towels
- Bathrobes
- Hairdryer
- Illy coffee machine + capsules
- Delivery service for provisioning
- Wi-Fi
- SUP (Stand-up Paddle board)
- Dinghy & Outboard motor
- Final cleaning