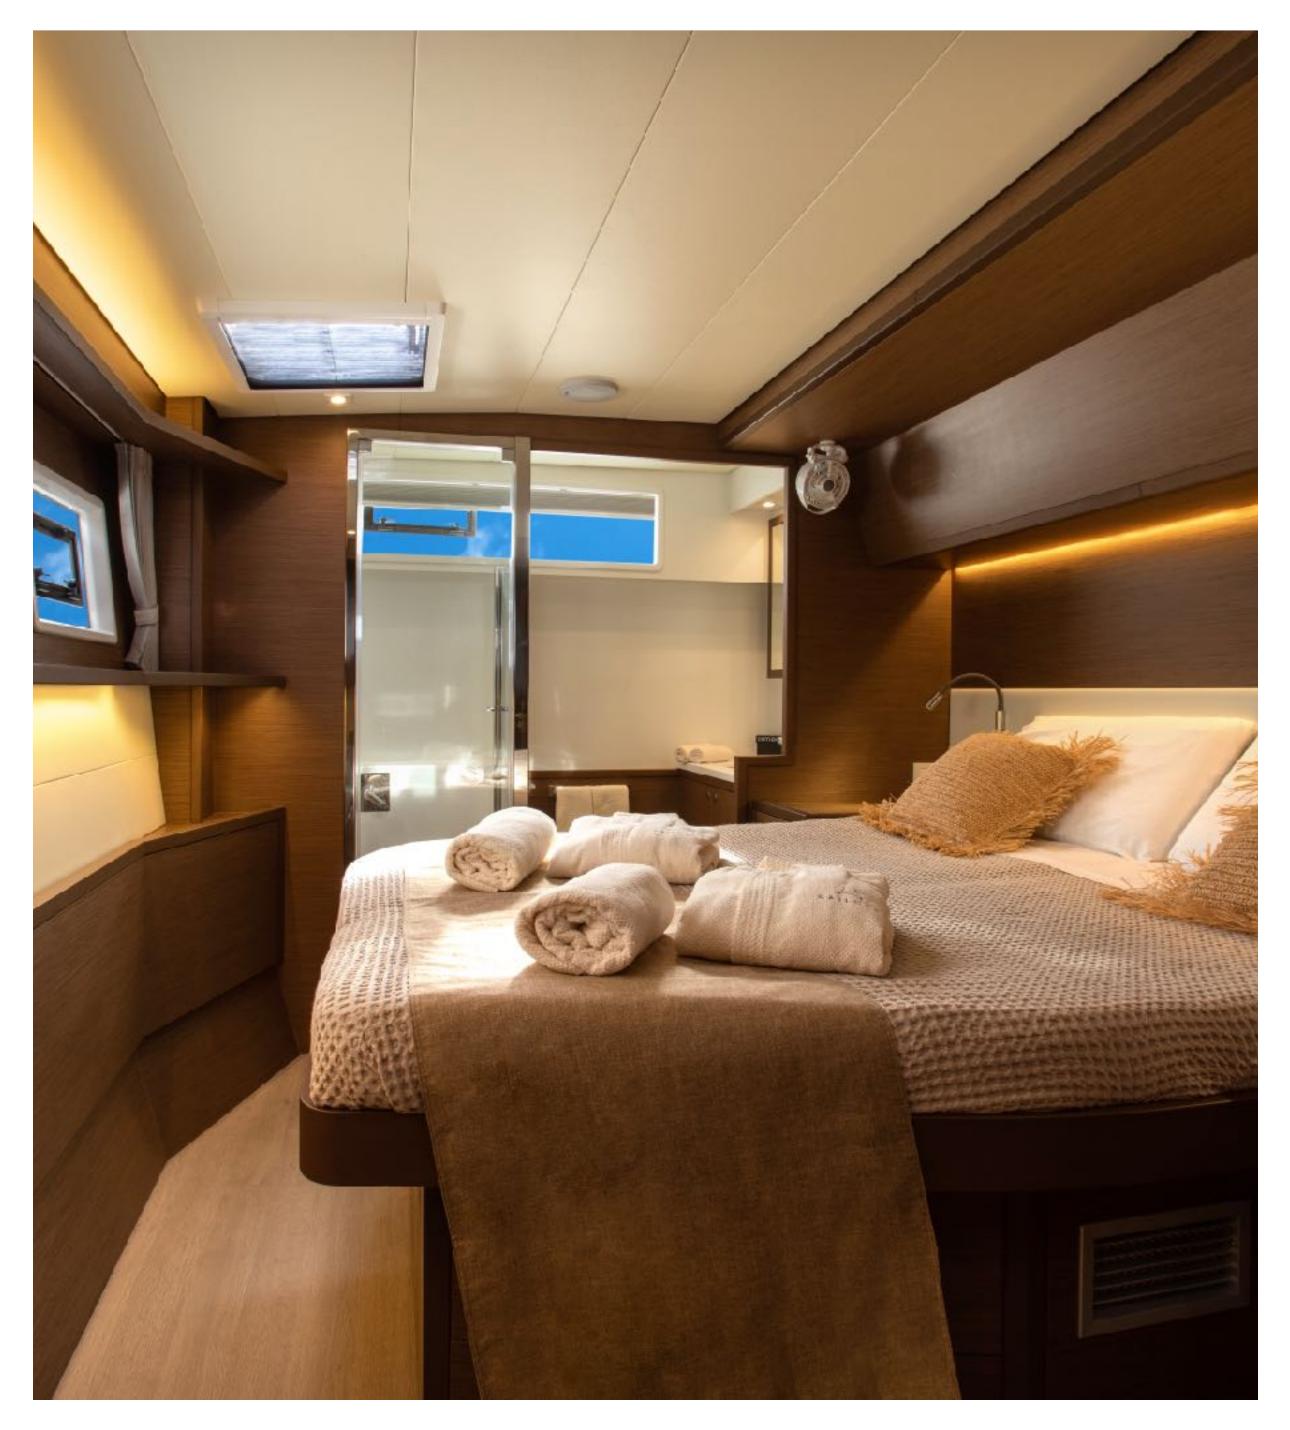

## LAGOON 52F LAYOUTS

- 1 Master Cabin, double bed, ensuite bathroom
- 3 VIP Cabin, double bed, ensuite bathroom
- 1 Standard Cabin, bulk beds (Crew use, available for client use on request), ensuite bathroom

## EXTRA: SAILUXE PACK

- Welcome gift by Sailuxe
- Essential provisioning
- Premium bed linen and & bath towels
- Courtesy Kit by Ortigia in all toilettes
- Beach towels
- Bathrobes
- Hairdryer
- Illy coffee machine + capsules
- Delivery service for provisioning
- Wi-Fi
- SUP (Stand-up Paddle board)
- Dinghy & Outboard motor
- Final cleaning