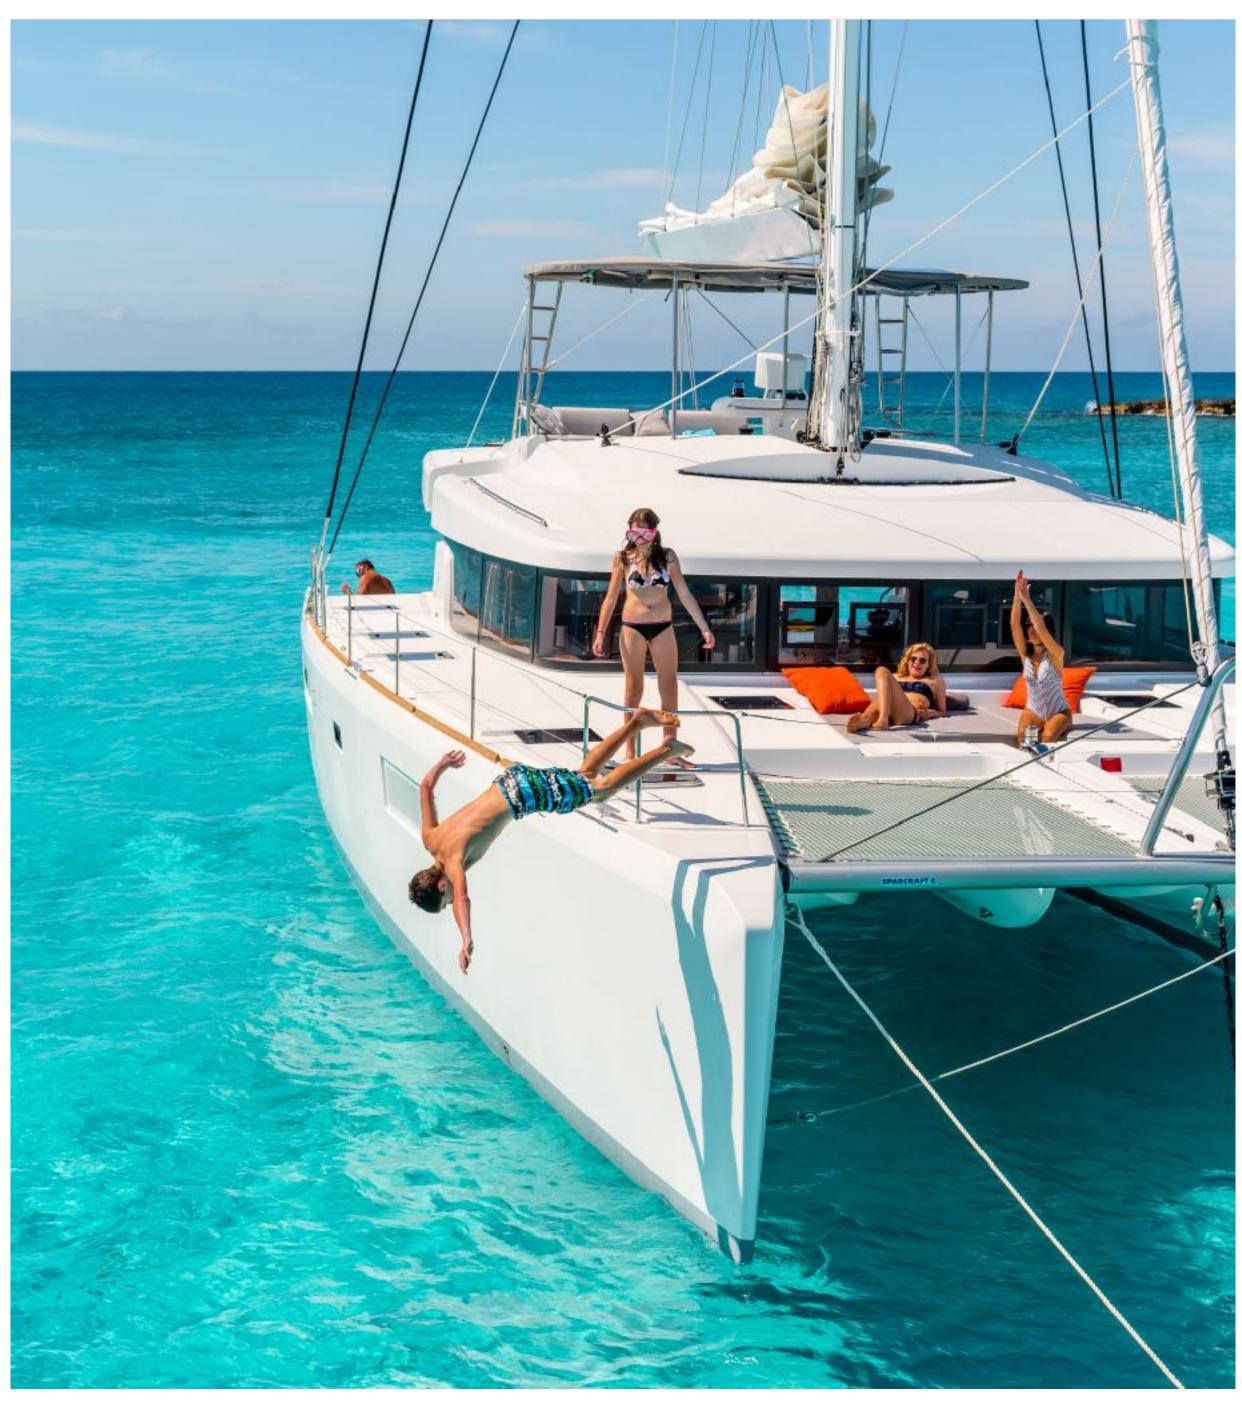

### DESCRIPTION

The Lagoon 52F encloses all the fundamental characteristics of contemporary luxury. Outside, the elegance of the lines give a dynamic touch to the massive hull, which triggers the curiosity and amazement of his spectators. The comfort of this catamaran is unparalleled, thanks to the wonderful sunbathing areas both on the flybridge and in the wide stern area. The interiors are bright, classy and embellished with the highest quality materials. The stern area and the dinette will be your favorite spots to unwind, as well as the living room: areas to host friends, eat, talk, play and fully enjoy the luxury of this beautiful catamaran.

Discover the most beautiful destinations in the world on your luxury private boat, with a top-notch tailored tour by Sailuxe.