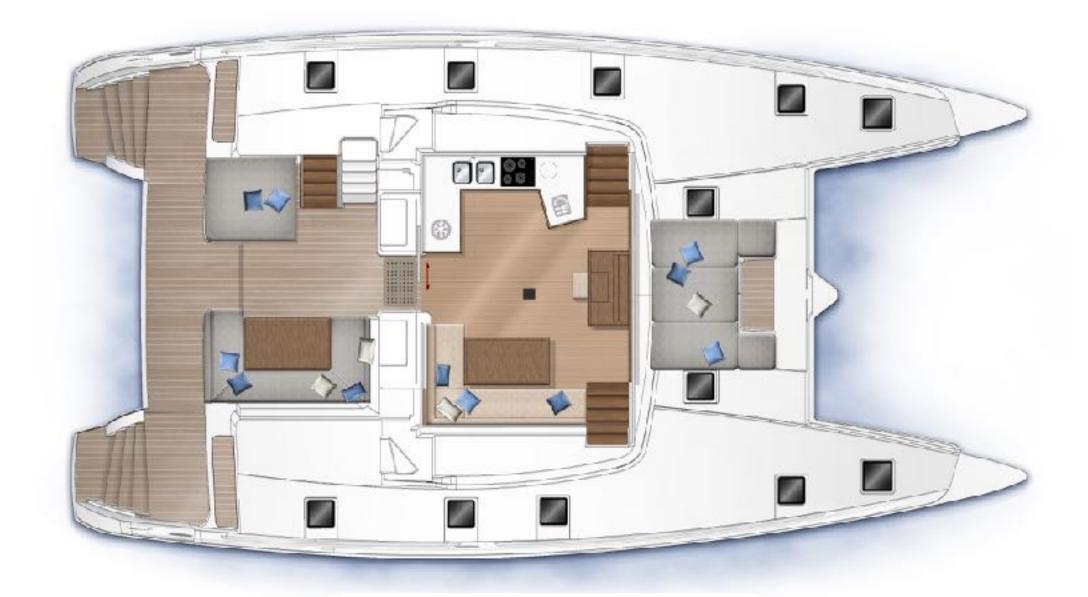

## LAGOON 52F LAYOUTS

- 1 Master Cabin, double bed, ensuite bathroom
- 3 VIP Cabin, double bed, ensuite bathroom
- 1 Standard Cabin, bulk beds (Crew use, available for client use on request), ensuite bathroom

Crew Use, available on request