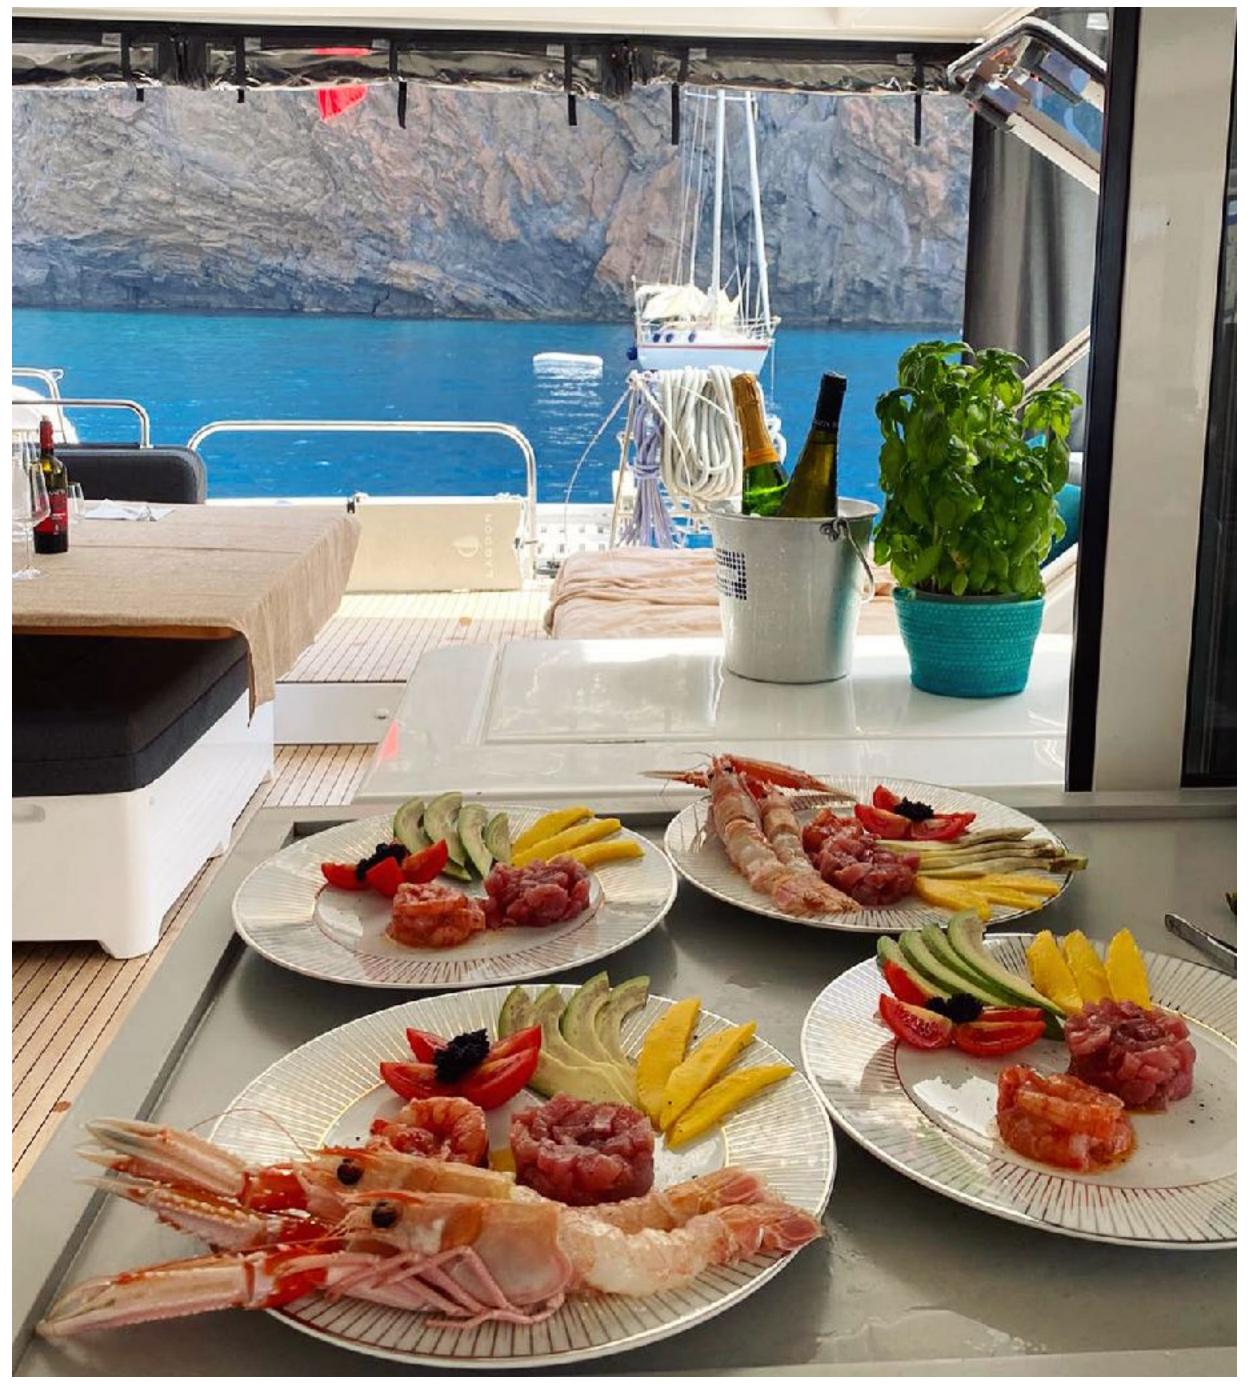

### DESCRIPTION

The Lagoon 52F encloses all the fundamental characteristics of contemporary luxury. Outside, the elegance of the lines give a dynamic touch to the massive hull, which triggers the curiosity and amazement of his spectators. The comfort of this catamaran is unparalleled, thanks to the wonderful sunbathing areas both on the flybridge and in the wide stern area. The interiors are bright, classy and embellished with the highest quality materials. The stern area and the dinette will be your favorite spots to unwind, as well as the living room: areas to host friends, eat, talk, play and fully enjoy the luxury of this beautiful catamaran.