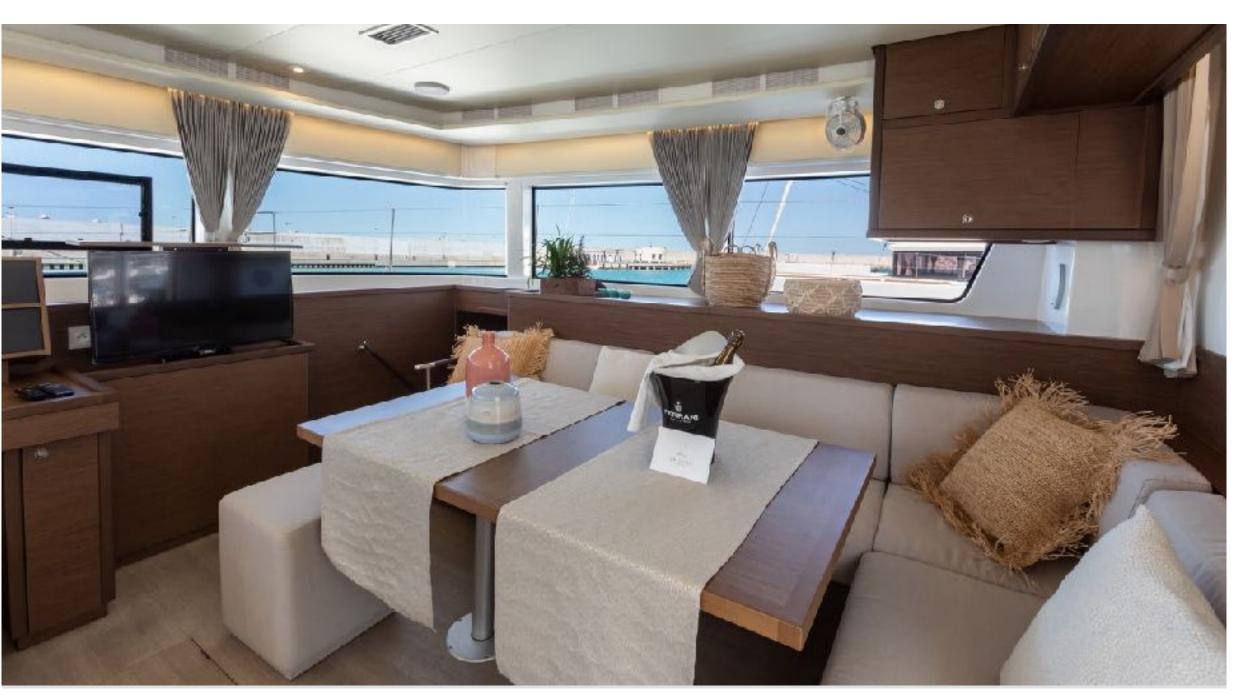

### DESCRIPTION

The Lagoon 52F encloses all the fundamental characteristics of contemporary luxury. Outside, the elegance of the lines give a dynamic touch to the massive hull, which triggers the curiosity and amazement of his spectators. The comfort of this catamaran is unparalleled, thanks to the wonderful sunbathing areas both on the flybridge and in the wide stern area. The interiors are bright, classy and embellished with the highest quality materials. The stern area and the dinette will be your favorite spots to unwind, as well as the living room: areas to host friends, eat, talk, play and fully enjoy the luxury of this beautiful catamaran.