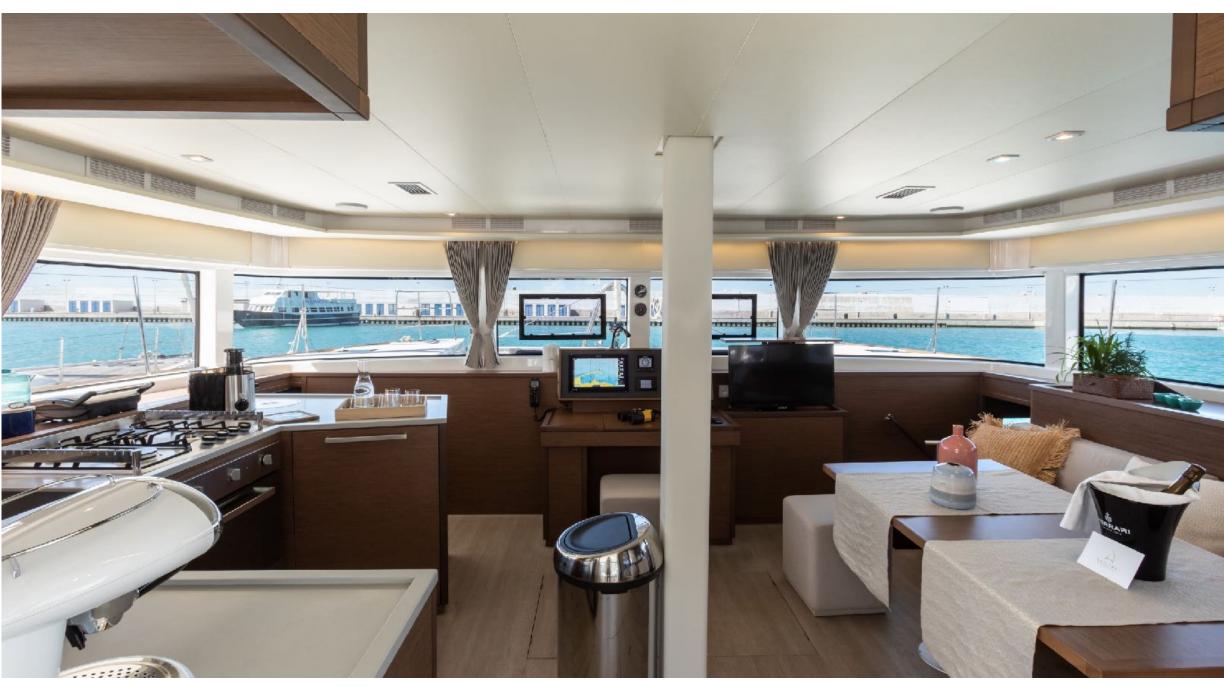

### DESCRIPTION

The Lagoon 52F encloses all the fundamental characteristics of contemporary luxury. Outside, the elegance of the lines give a dynamic touch to the massive hull, which triggers the curiosity and amazement of his spectators. The comfort of this catamaran is unparalleled, thanks to the wonderful sunbathing areas both on the flybridge and in the wide stern area. The interiors are bright, classy and embellished with the highest quality materials. The stern area and the dinette will be your favorite spots to unwind, as well as the living room: areas to host friends, eat, talk, play and fully enjoy the luxury of this beautiful catamaran.

## **EQUIPMENTS**

- Inverter
- Generator
- Air conditioning
- Dishwasher Miele
- Washer machine & dryer
- Watermaker
- TV LED 32" in living room
- Oven & microwave Miele
- USB sockets in cabins
- Moquette in cabins (on request)
- Full interior & outdoor cushions
- Aluminium boom with led lights