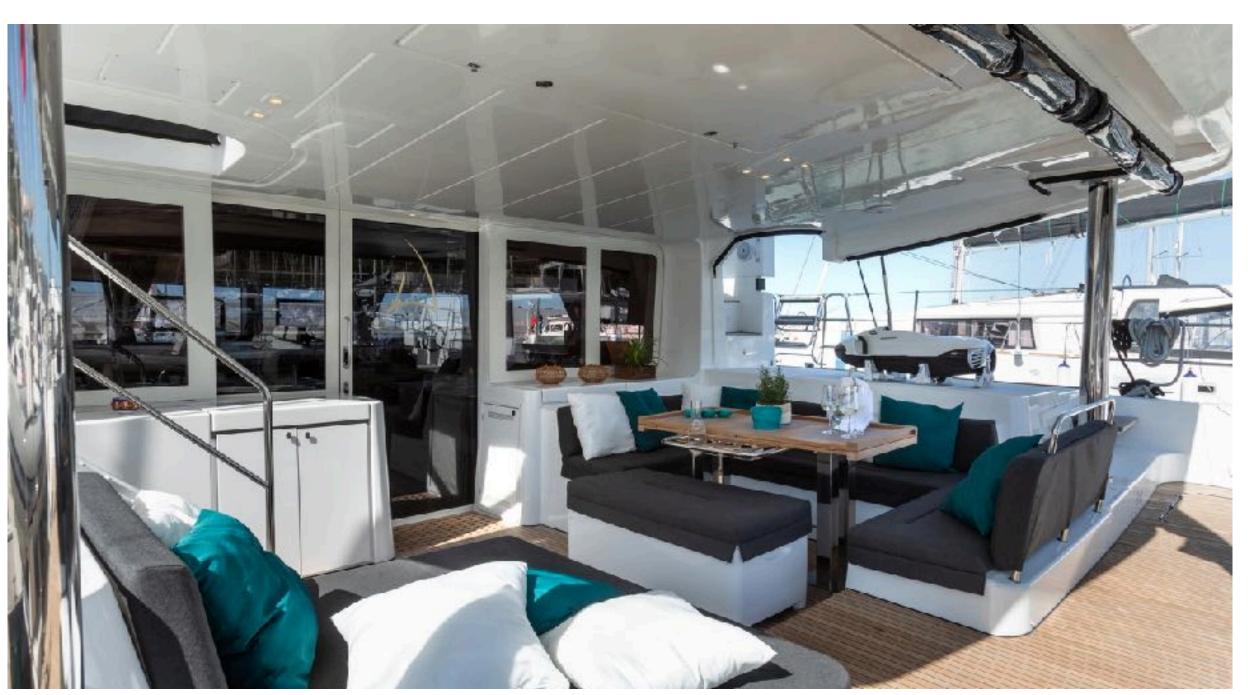

### DESCRIPTION

The Lagoon 52F encloses all the fundamental characteristics of contemporary luxury. Outside, the elegance of the lines give a dynamic touch to the massive hull, which triggers the curiosity and amazement of his spectators. The comfort of this catamaran is unparalleled, thanks to the wonderful sunbathing areas both on the flybridge and in the wide stern area. The interiors are bright, classy and embellished with the highest quality materials. The stern area and the dinette will be your favorite spots to unwind, as well as the living room: areas to host friends, eat, talk, play and fully enjoy the luxury of this beautiful catamaran.