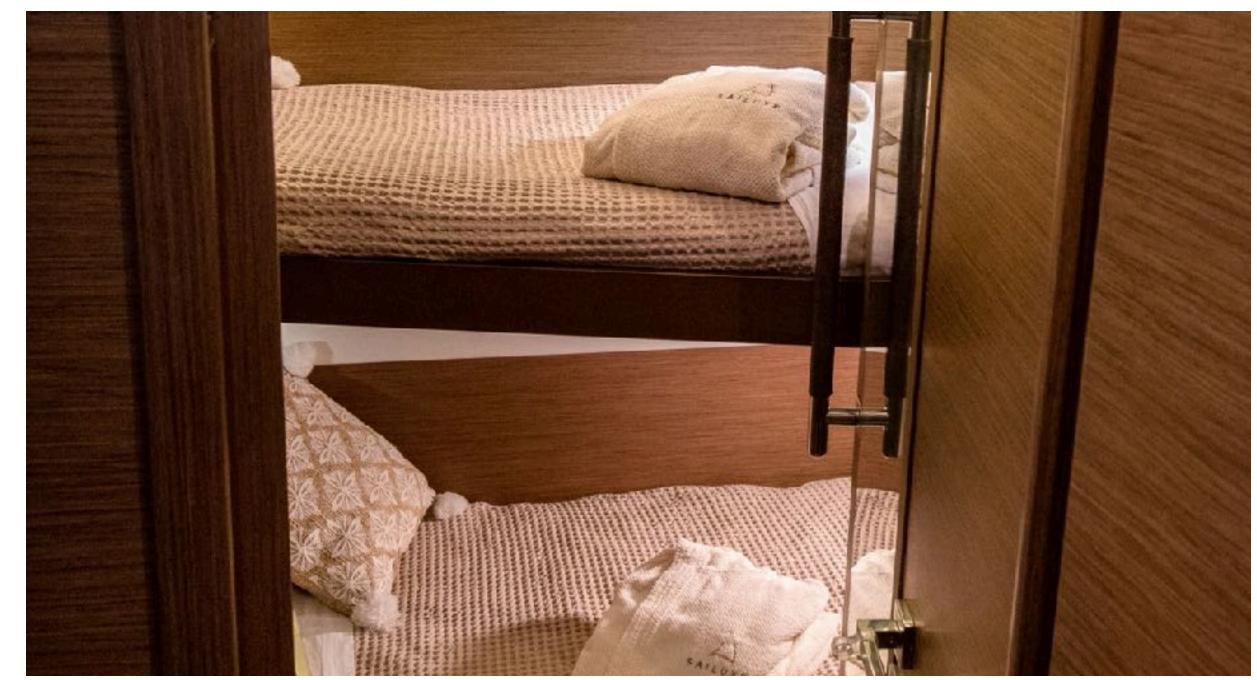

## LAGOON 52F LAYOUTS

- 1 Master Cabin, double bed, ensuite bathroom
- 3 VIP Cabin, double bed, ensuite bathroom
- 1 Standard Cabin, bulk beds (Crew use, available for client use on request), ensuite bathroom

Crew Use, available on request