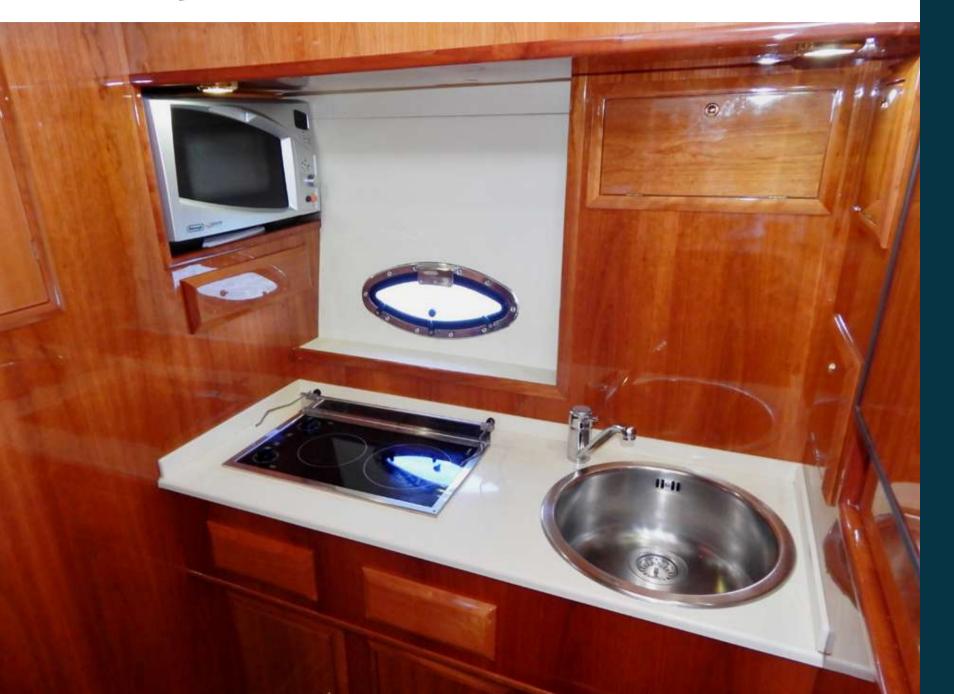

# **DC 16**

FRIENDLY BROCHURE

#### The Boat

NAME

Shine

MODEL

DC 16

BUILT/REFITTED

2011

LENGTH

16.00 Mt.

**ENGINE** 

2 X 650 hp AIFO

CONSUMPTION

150L/h

CRUISING SPEED

25 Knt

SLEEP

6 + 1 Pax







### Cockpit



### Flying Bridge



### **Details**







### **Dinette**



### TV Sat | DVD





### **Details**









#### **Owner Cabin**

- The main cabin has a central double bed, with 2 closets.
- En-suite toilet with Jacuzi tube.





### **VIP Cabin**

- VIP Cabin with double bed.
- A shared toilet with separate shower.



#### **Twin Cabin**

- Twin bed cabin.
- Toilet with separate shower to be shared with the VIP Cabin

## **Galley**





#### **Crew Cabin**

- Behind the kitchen, under the dinette there is a small single cabin ensuite.
- Usually used to accommodate the Skipper.

### Interior Layout

Through the safe side walk (there is also a large door to access the command post inside) you get to the foredeck, equipped with a capable sunbathing area. From the cockpit allows access to the swimming platform, which is also covered in teak and equipped with swimming ladder and outdoor shower, and to the fly, where we find the second steering position, with a sofa and large sunbathing area.



#### **Amenities & Entertainment**

- Air conditioning
- Generator 6kw
- Autopilot
- Plotter depth sounder
- Radio equipment
- Radar
- Bow Thruster

- Mp3 stereo
- Fridges
- Microwave
- Electric WC
- TV Sat. | DVD
- Snorkeling Gear