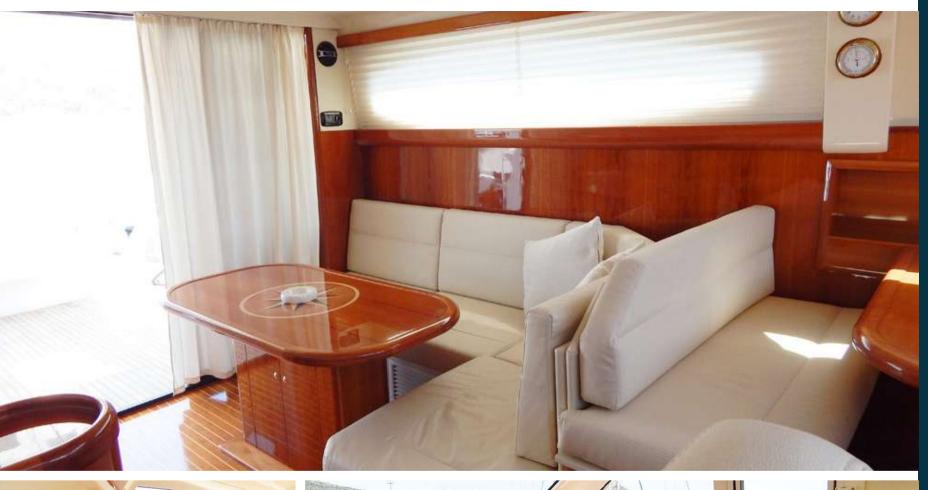

# **DC 16**

FRIENDLY BROCHURE

#### The Boat

NAME

Shine

MODEL

DC 16

BUILT/REFITTED

2011

LENGTH

16.00 Mt.

**ENGINE** 

2 X 650 hp AIFO

CONSUMPTION

150L/h

CRUISING SPEED

25 Knt

SLEEP

6 + 1 Pax







### Cockpit



### Flying Bridge



### **Details**







### **Dinette**



### TV Sat | DVD





### **Details**









#### **Owner Cabin**

- The main cabin has a central double bed, with 2 closets.
- En-suite toilet with Jacuzi tube.





### **VIP Cabin**

- VIP Cabin with double bed.
- A shared toilet with separate shower.



#### **Twin Cabin**

- Twin bed cabin.
- Toilet with separate shower to be shared with the VIP Cabin

## **Galley**





#### **Crew Cabin**

- Behind the kitchen, under the dinette there is a small single cabin ensuite.
- Usually used to accommodate the Skipper.

### Interior Layout

Through the safe side walk (there is also a large door to access the command post inside) you get to the foredeck, equipped with a capable sunbathing area. From the cockpit allows access to the swimming platform, which is also covered in teak and equipped with swimming ladder and outdoor show