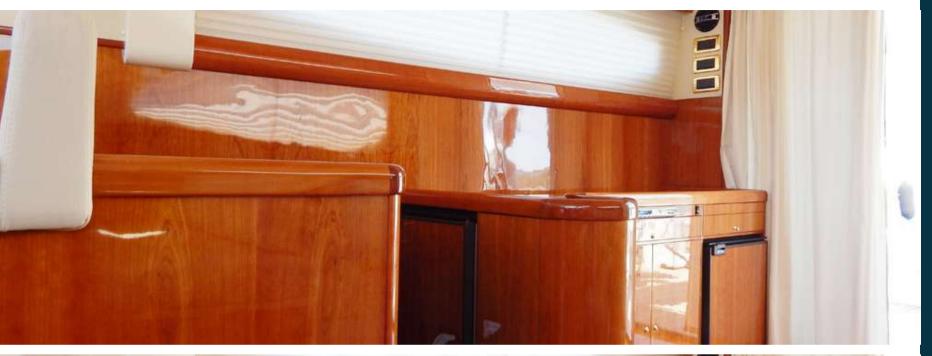

# **DC 16**

FRIENDLY BROCHURE

#### The Boat

NAME

Shine

MODEL

DC 16

BUILT/REFITTED

2011

LENGTH

16.00 Mt.

**ENGINE** 

2 X 650 hp AIFO

CONSUMPTION

150L/h

CRUISING SPEED

25 Knt

SLEEP

6 + 1 Pax







### Cockpit



### Flying Bridge



### **Details**







### **Dinette**



### TV Sat | DVD





### **Details**









#### **Owner Cabin**

- The main cabin has a central double bed, with 2 closets.
- En-suite toilet with Jacuzi tube.





### **VIP Cabin**

- VIP Cabin with double bed.
- A shared toilet with separate shower.



#### **Twin Cabin**

- Twin bed cabin.
- Toilet with separate shower to be shared with the VIP Cabin

## **Galley**





#### **Crew Cabin**

- Behind the kitchen, under the dinette there is a small single cabin ensuite.
- Usually used to accommodate the Skipper.

### Interior Layout

Through the safe side walk (there is also a large door to access the command post inside) you get to the foredeck, equipped with a capable sunbathing area. From the cockpit allows access to the swimming platform, which is also covered in teak and equipped with swimming la