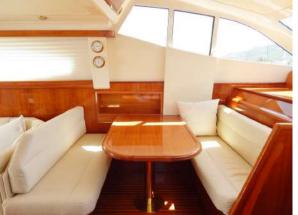

# **DC 16**

FRIENDLY BROCHURE

#### The Boat

NAME

Shine

MODEL

DC 16

BUILT/REFITTED

2011

LENGTH

16.00 Mt.

**ENGINE** 

2 X 650 hp AIFO

CONSUMPTION

150L/h

CRUISING SPEED

25 Knt

SLEEP

6 + 1 Pax







### Cockpit



### Flying Bridge



### **Details**







### **Dinette**



### TV Sat | DVD





### **Details**









#### **Owner Cabin**

- The main cabin has a central double bed, with 2 closets.
- En-suite toilet with Jacuzi tube.





### **VIP Cabin**

- VIP Cabin with double bed.
- A shared toilet with separate shower.



#### **Twin Cabin**

- Twin bed cabin.
- Toilet with separate shower to be shared with the VIP Cabin

## **Galley**





#### **Crew Cabin**

- Behind the kitchen, under the dinette there is a small single cabin ensuite.
- Usually used to accommodate the Skipper.

### Interior Layout

Through the safe side walk (there is also a large door to access the command post inside) you get to the foredeck, equipped with a capable sunbathing area. From the cockpit allows access to the swimming platform, which is also covered in teak and equipped with swimming ladder and outdoor shower