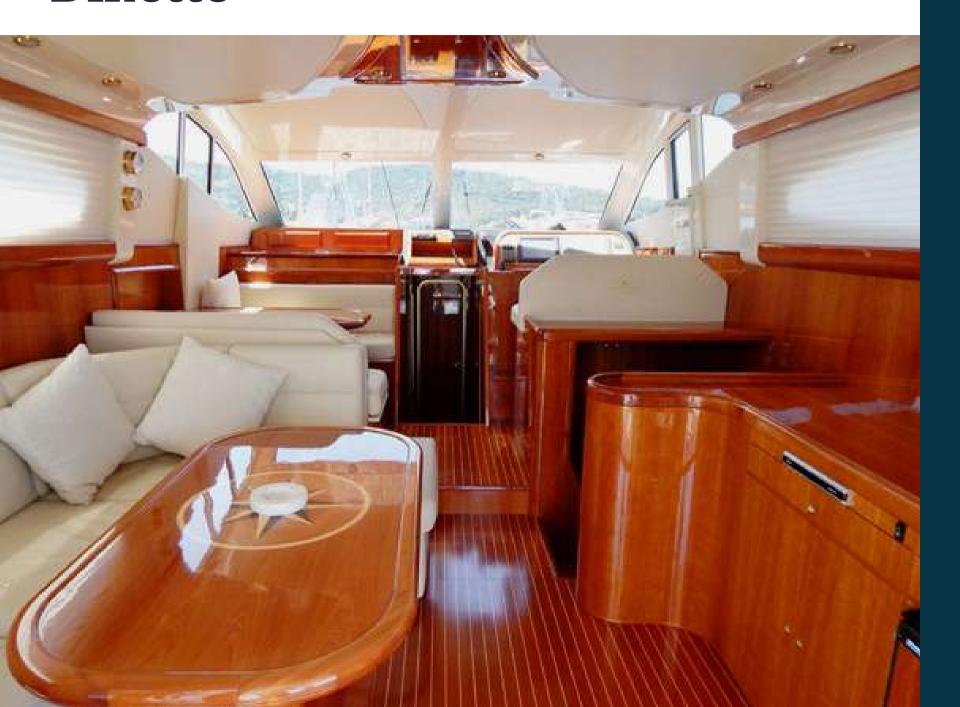

# **DC 16**

FRIENDLY BROCHURE

#### The Boat

NAME

Shine

MODEL

DC 16

BUILT/REFITTED

2011

LENGTH

16.00 Mt.

**ENGINE** 

2 X 650 hp AIFO

CONSUMPTION

150L/h

CRUISING SPEED

25 Knt

SLEEP

6 + 1 Pax







### Cockpit



### Flying Bridge



### **Details**







### **Dinette**



### TV Sat | DVD





### **Details**









#### **Owner Cabin**

- The main cabin has a central double bed, with 2 closets.
- En-suite toilet with Jacuzi tube.





### **VIP Cabin**

- VIP Cabin with double bed.
- A shared toilet with separate shower.



#### **Twin Cabin**

- Twin bed cabin.
- Toilet with separate shower to be shared with the VIP Cabin

## **Galley**





#### **Crew Cabin**

- Behind the kitchen, under the dinette there is a small single cabin ensuite.
- Usually used to accommodate the Skipper.

### Interior Layout

Through the safe side walk (there is also a large door to access the command post inside) you get to the foredeck, equipped with a capable sunbathing area. From the cockpit allows access to the swimming platform, which is also covered in teak and equip