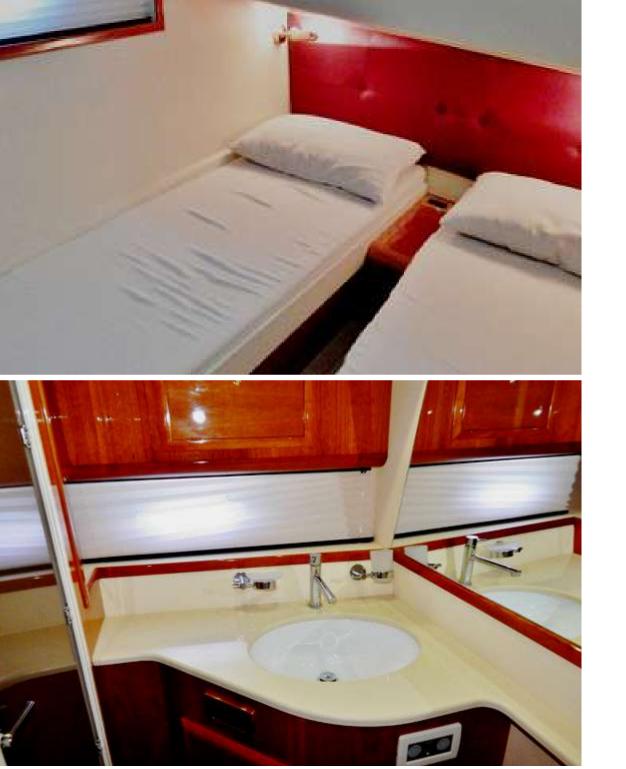

#### **Twin Cabin**

- Twin bed cabin.
- Toilet with separate shower to be shared with the VIP Cabin