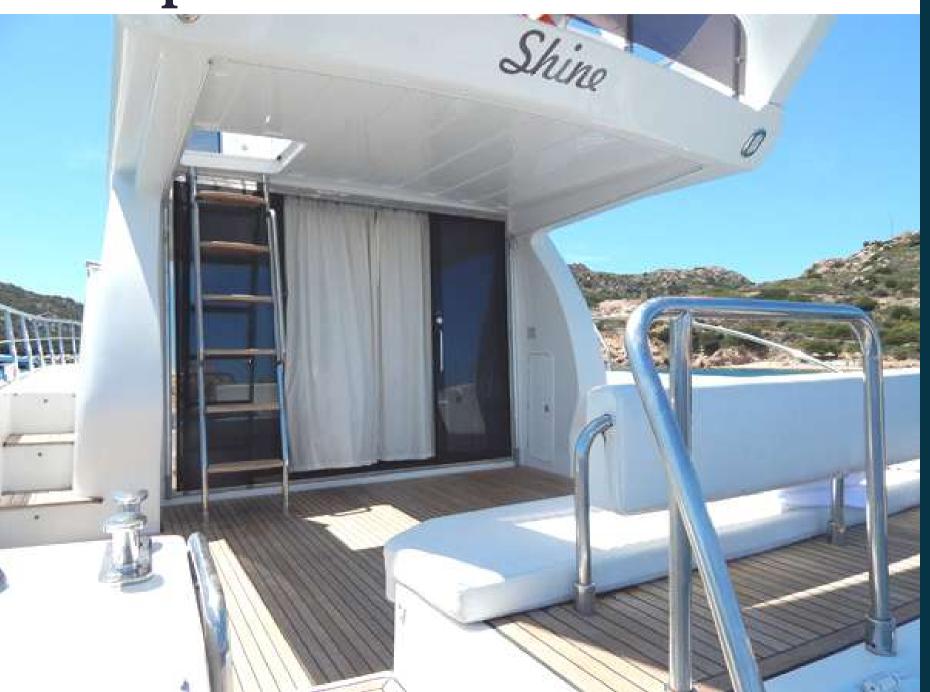

### Cockpit

### Interior Layout

Through the safe side walk (there is also a large door to access the command post inside) you get to the foredeck, equipped with a capable sunbathing area. From the cockpit allows access to the swimming platform, which is also covered in teak and equipped with swimming ladder and outdoor shower, and to the fly, where we find the second steering position, with a sofa and large sunbathing area.