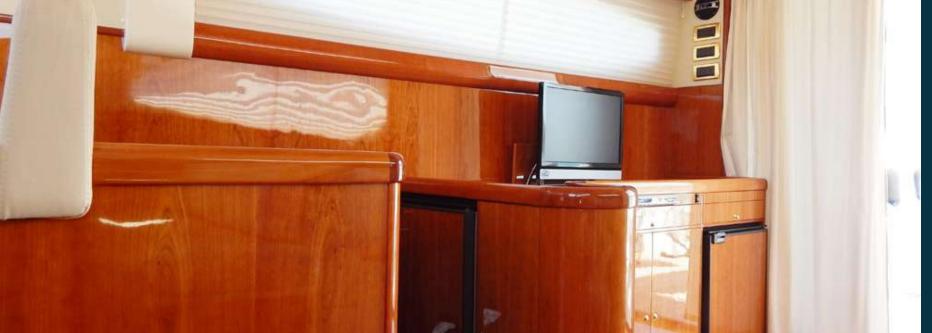

# **DC 16**

FRIENDLY BROCHURE

#### The Boat

NAME

Shine

MODEL

DC 16

BUILT/REFITTED

2011

LENGTH

16.00 Mt.

**ENGINE** 

2 X 650 hp AIFO

CONSUMPTION

150L/h

CRUISING SPEED

25 Knt

SLEEP

6 + 1 Pax







### Cockpit



### Flying Bridge



### **Details**







### **Dinette**



### TV Sat | DVD





### **Details**









#### **Owner Cabin**

- The main cabin has a central double bed, with 2 closets.
- En-suite toilet with Jacuzi tube.





### **VIP Cabin**

- VIP Cabin with double bed.
- A shared toilet with separate shower.



#### **Twin Cabin**

- Twin bed cabin.
- Toilet with separate shower to be shared with the VIP Cabin

## **Galley**





#### **Crew Cabin**

- Behind the kitchen, under the dinette there is a small single cabin ensuite.
- Usually used to accommodate the Skipper.

### Interior Layout

Through the safe side walk (there is also a large door to access the command post inside) you get to the foredeck, equipped with a capable sunbathing area. From the cockpit allows access to the swimming platform, which is also covered in teak and equipped with swimming ladd