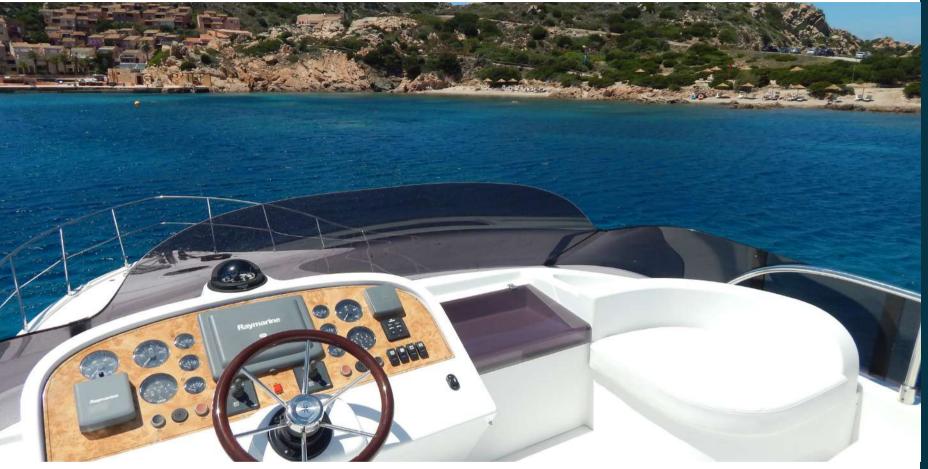

### Flying Bridge

### Interior Layout

Through the safe side walk (there is also a large door to access the command post inside) you get to the foredeck, equipped with a capable sunbathing area. From the cockpit allows access to the swimming platform, which is also covered in teak and equipped with swimming ladder and outdoor shower, and to the fly, where we find the second steering position, with a sofa and large sunbathing area.