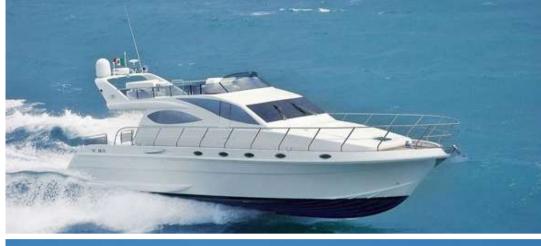

#### The Boat

NAME

Shine

MODEL

DC 16

BUILT/REFITTED

2011

LENGTH

16.00 Mt.

**ENGINE** 

2 X 650 hp AIFO

CONSUMPTION

150L/h

CRUISING SPEED

25 Knt

SLEEP