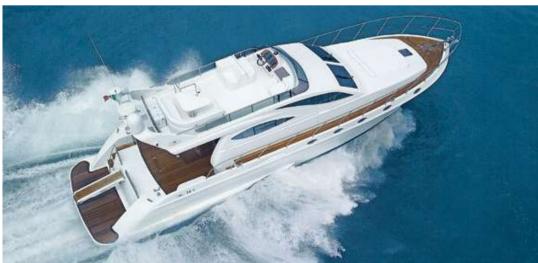

### Cockpit

### Flying Bridge

### Interior Layout

Through the safe side walk (there is also a large door to access the command post inside) you get to the foredeck, equipped with a capable sunbathing area. From the cockpit allows access to the swimming platform, which is also covered in teak and equipped with swimming ladder and outdoor shower, and to the fly, where we find the second steering position, with a sofa and large sunbathing area.