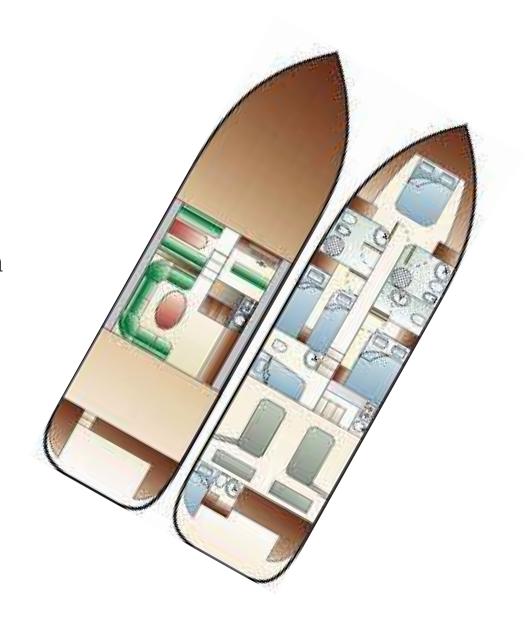

6 + 1 Pax

#### **Owner Cabin**

- The main cabin has a central double bed, with 2 closets.
- En-suite toilet with Jacuzi tube.

### **VIP Cabin**

- VIP Cabin with double bed.
- A shared toilet with separate shower.

#### **Twin Cabin**

- Twin bed cabin.
- Toilet with separate shower to be shared with the VIP Cabin

#### **Crew Cabin**

- Behind the kitchen, under the dinette there is a small single cabin ensuite.
- Usually used to accommodate the Skipper.

### Interior Layout

Through the safe side walk (there is also a large door to access the command post inside) you get to the foredeck, equipped with a capable sunbathing area. From the cockpit allows access to the swimming platform, which is also covered in teak and equipped with swimming ladder and outdoor shower, and to the fly, where we find the second steering position, with a sofa and large sunbathing area.