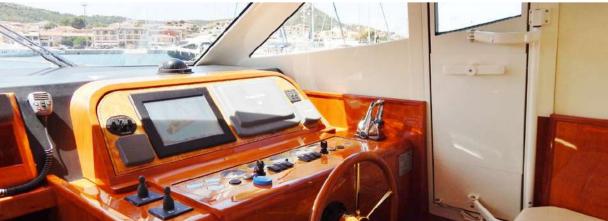

### Interior Layout

Through the safe side walk (there is also a large door to access the command post inside) you get to the foredeck, equipped with a capable sunbathing area. From the cockpit allows access to the swimming platform, which is also covered in teak and equipped with swimming ladder and outdoor shower, and to the fly, where we find the second steering position, with a sofa and large sunbathing area.