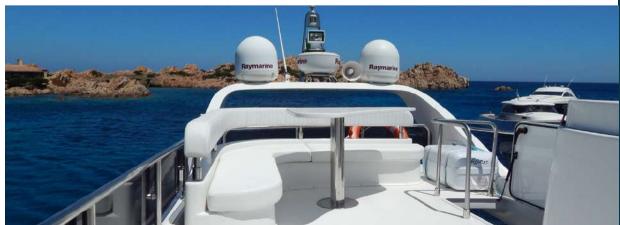

# **DC 16**

FRIENDLY BROCHURE

#### The Boat

NAME

Shine

MODEL

DC 16

BUILT/REFITTED

2011

LENGTH

16.00 Mt.

**ENGINE** 

2 X 650 hp AIFO

CONSUMPTION

150L/h

CRUISING SPEED

25 Knt

SLEEP

6 + 1 Pax







### Cockpit



### Flying Bridge



### **Details**







### **Dinette**



### TV Sat | DVD





### **Details**









#### **Owner Cabin**

- The main cabin has a central double bed, with 2 closets.
- En-suite toilet with Jacuzi tube.





### **VIP Cabin**

- VIP Cabin with double bed.
- A shared toilet with separate shower.



#### **Twin Cabin**

- Twin bed cabin.
- Toilet with separate shower to be shared with the VIP Cabin

## **Galley**





#### **Crew Cabin**

- Behind the kitchen, under the dinette there is a small single cabin ensuite.
- Usually used to accommodate the Skipper.

### Interior Layout

Through the safe side walk (there is also a large door to access the command post inside) you get to the foredeck, equipped with a capable sunbathing area. From the cockpit allows access to the swimming platform, which is also covere