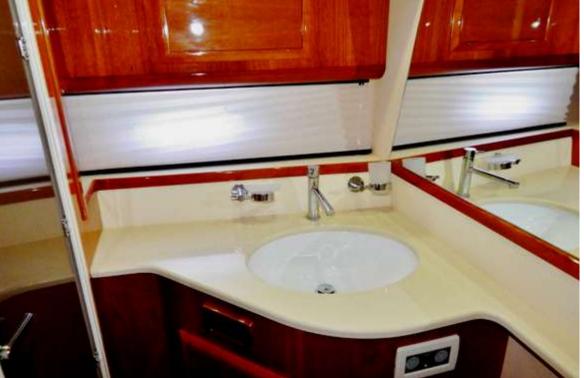

### **VIP Cabin**

- VIP Cabin with double bed.
- A shared toilet with separate shower.