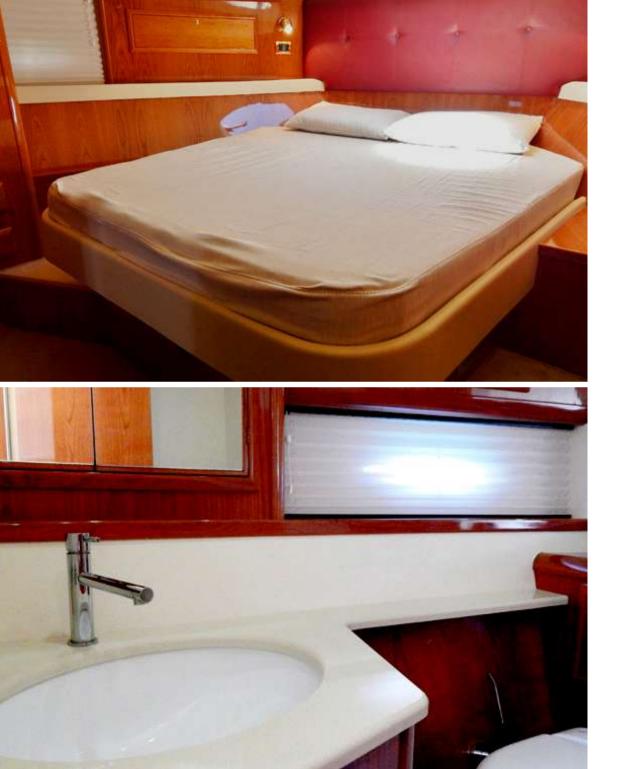

#### **Owner Cabin**

- The main cabin has a central double bed, with 2 closets.
- En-suite toilet with Jacuzi tube.

### **VIP Cabin**

- VIP Cabin with double bed.
- A shared toilet with separate shower.

#### **Twin Cabin**

- Twin bed cabin.
- Toilet with separate shower to be shared with the VIP Cabin