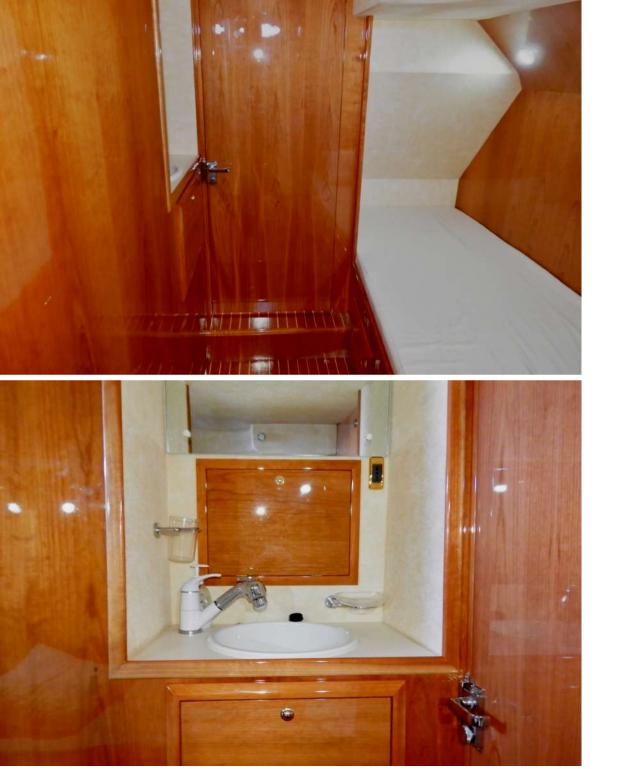

#### **Owner Cabin**

- The main cabin has a central double bed, with 2 closets.
- En-suite toilet with Jacuzi tube.

### **VIP Cabin**

- VIP Cabin with double bed.
- A shared toilet with separate shower.

#### **Twin Cabin**

- Twin bed cabin.
- Toilet with separate shower to be shared with the VIP Cabin