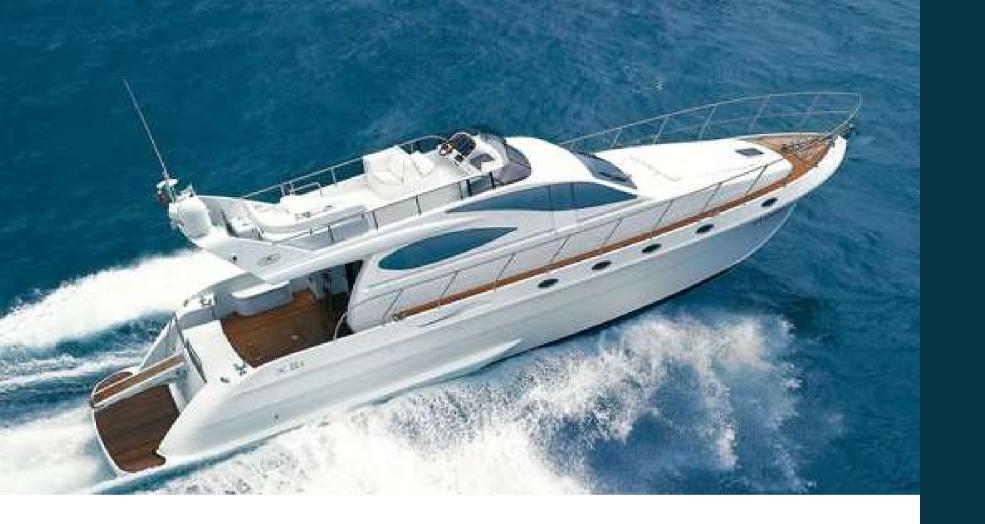

#### The Boat

NAME

Shine

MODEL

DC 16

BUILT/REFITTED

2011

LENGTH

16.00 Mt.

**ENGINE** 

2 X 650 hp AIFO

CONSUMPTION

150L/h

CRUISING SPEED

25 Knt

SLEEP

### Interior Layout

Through the safe side walk (there is also a large door to access the command post inside) you get to the foredeck, equipped with a capable sunbathing area. From the cockpit allows access to the swimming platform, which is also covered in teak and equipped with swimming ladder and outdoor shower, and to the fly, where we find the second steering position, with a sofa and large sunbathing area.