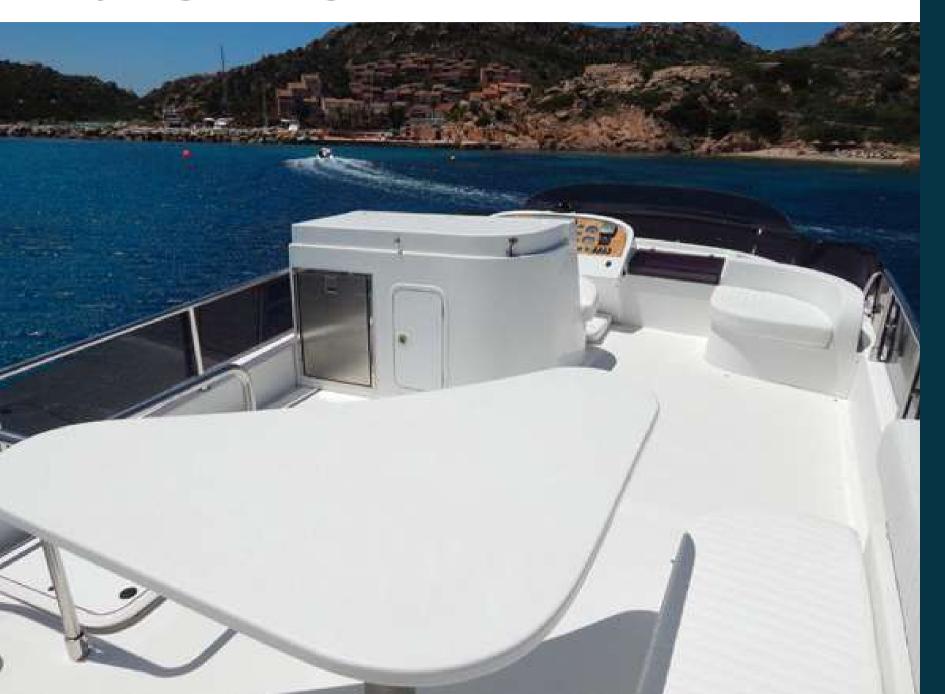

### Flying Bridge

### Interior Layout

Through the safe side walk (there is also a large door to access the command post inside) you get to the foredeck, equipped with a capable sunbathing area. From the cockpit allows access to the swimming platform, which is also covered in teak and equipped with swimming ladder and outdoor shower, and to the fly, where we find the second steering position, with a sofa and large sunbathing area.