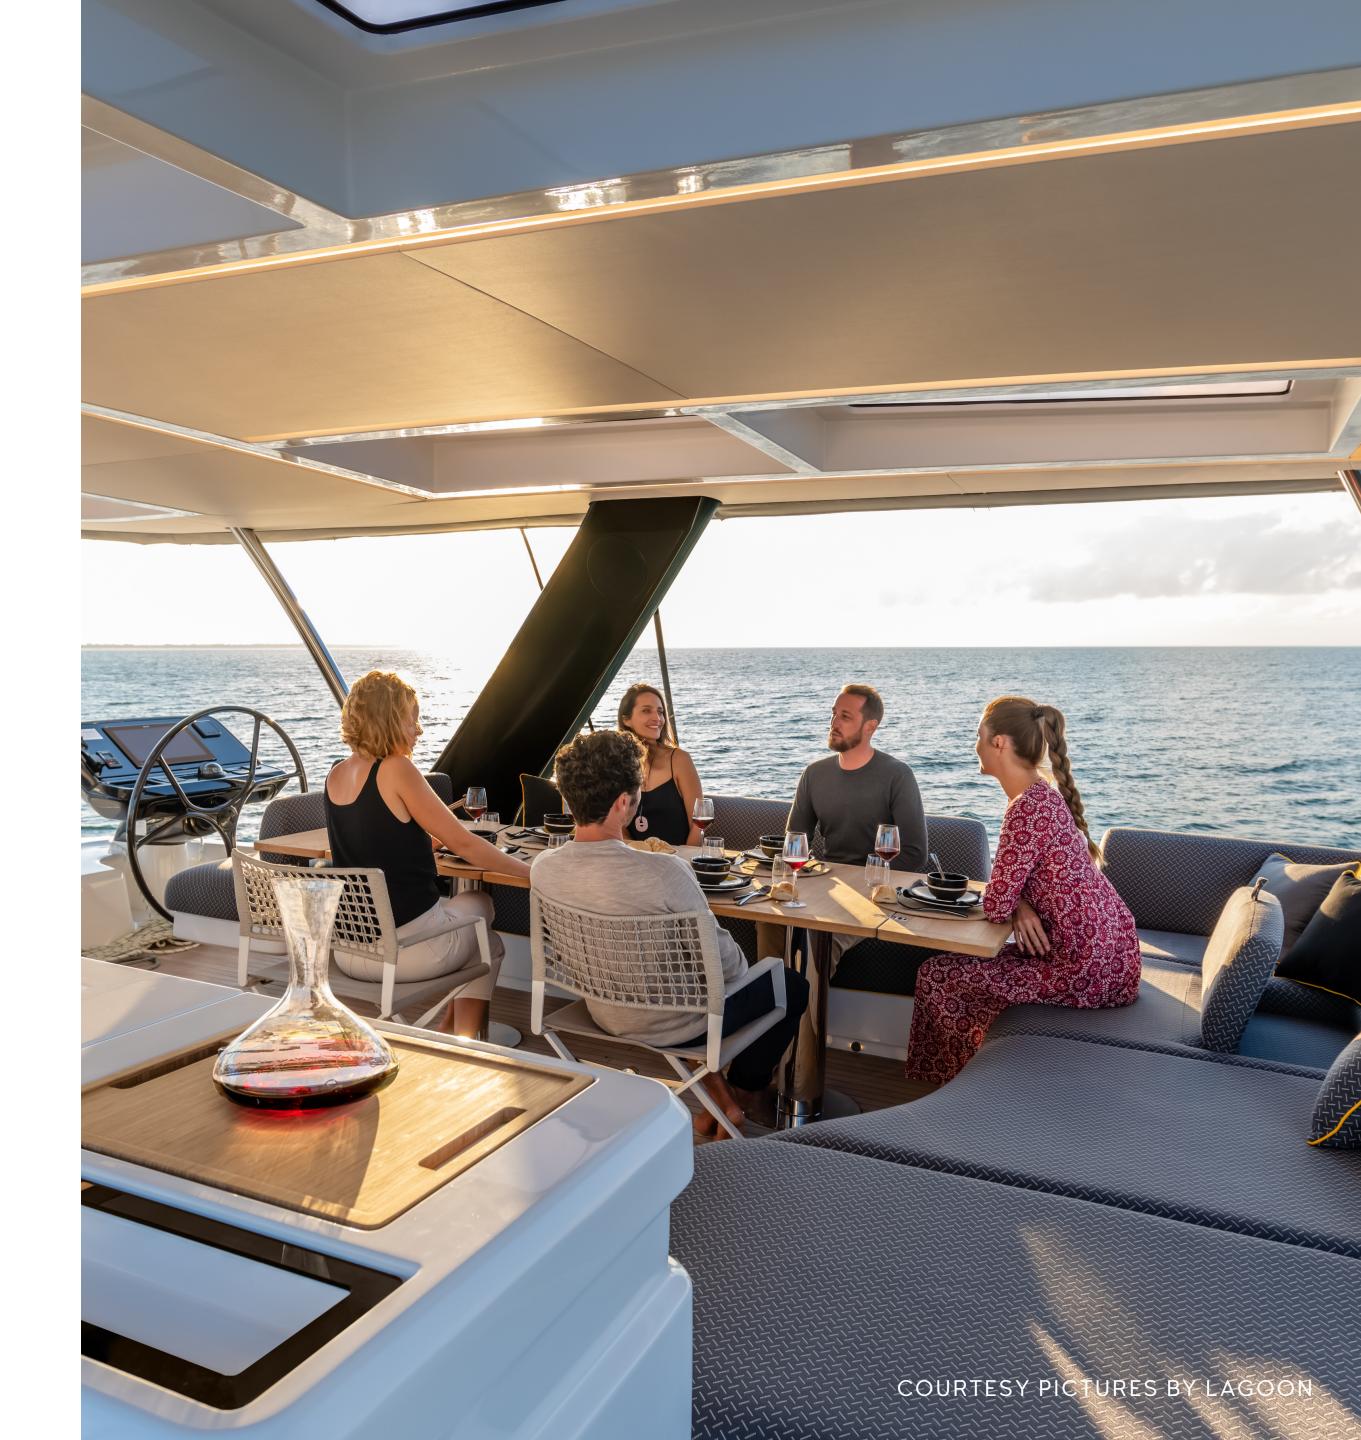

# LAGOON SIXTY 5

Gloria is the jewel of the SAILUXE fleet: a luxurious Lagoon SIXTY 5 that redefines the meaning of comfort and luxury at sea.

With spacious and refined interiors, Gloria offers an atmosphere of pure elegance, turning every journey into an unforgettable experience. Every detail is designed for your relaxation, featuring large cabins and inviting communal areas that encourage moments of togetherness and serenity.

Our experienced crew will be at your service, ensuring that every moment on board is perfect, so you can fully immerse yourself in the beauty of the sea and its breathtaking views.

Get ready for a dream vacation aboard Gloria, your exclusive seaview suite in the heart of the Mediterranean.