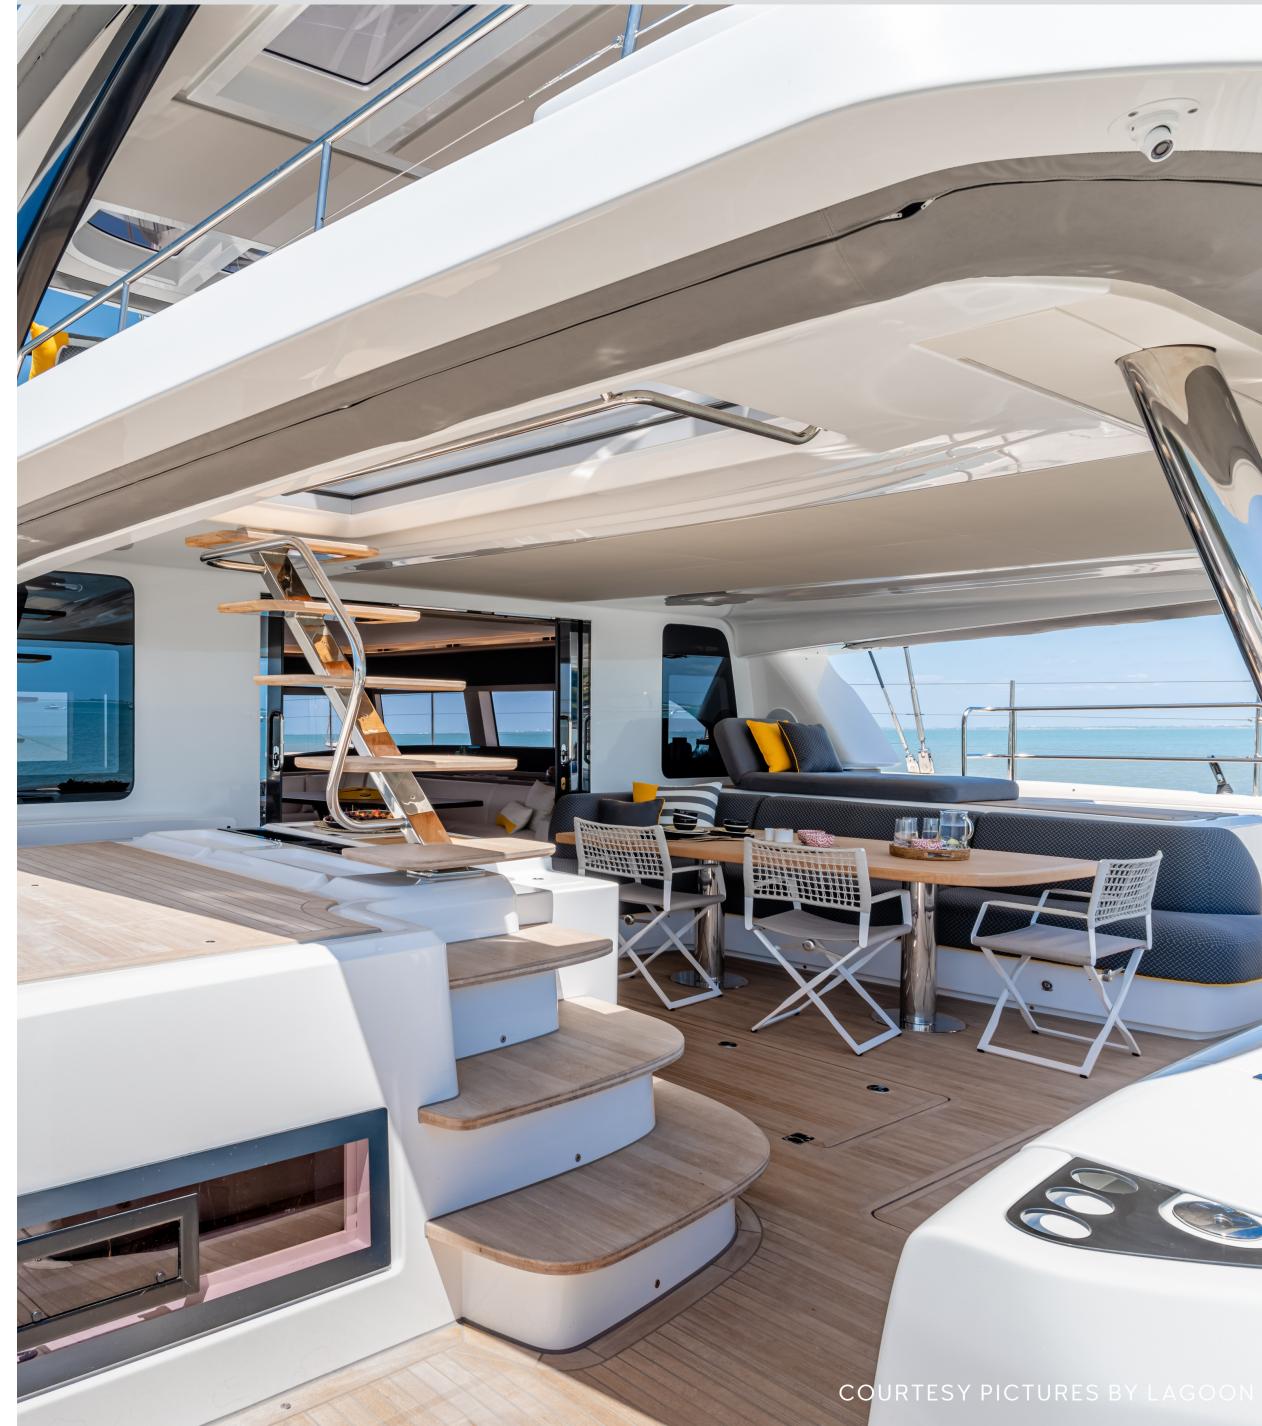

# LAGOON SIXTY 5

Gloria is the jewel of the SAILUXE fleet: a luxurious Lagoon SIXTY 5 that redefines the meaning of comfort and luxury at sea.

With spacious and refined interiors, Gloria offers an atmosphere of pure elegance, turning every journey into an unforgettable experience. Every detail is designed for your relaxation, featuring large cabins and inviting communal areas that encourage moments of togetherness and serenity.

Our experienced crew will be at your service, ensuring that every moment on board is perfect, so you can fully immerse yourself in the beauty of the sea and its breathtaking views.

Get ready for a dream vacation aboard Gloria, your exclusive seaview suite in the heart of the Mediterranean.