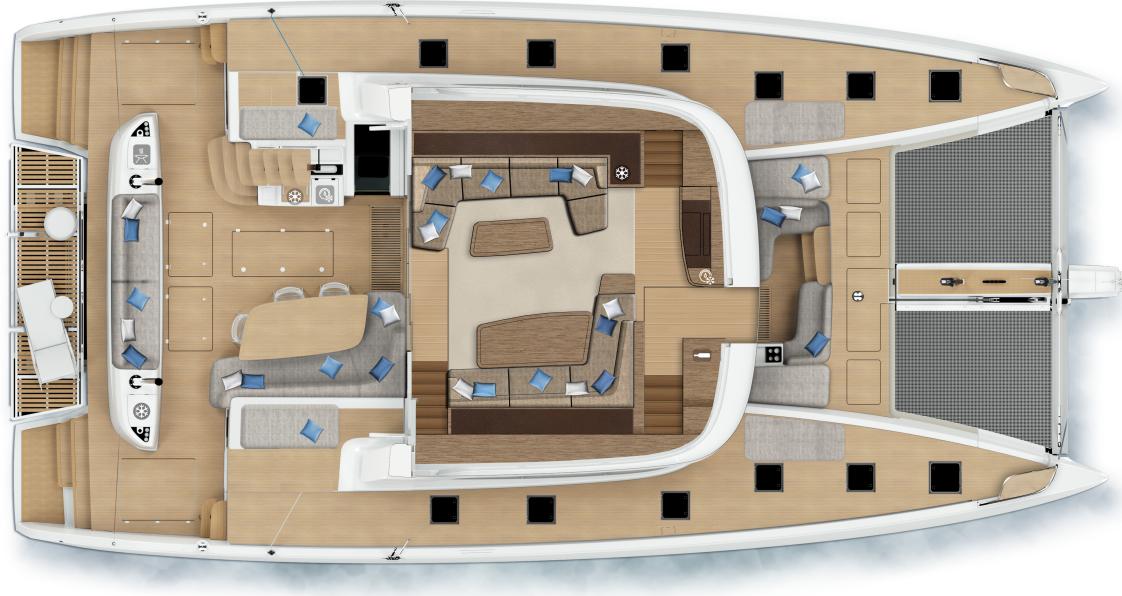

# LAGOON SIXTY 5

Gloria is the jewel of the SAILUXE fleet: a luxurious Lagoon SIXTY 5 that redefines the meaning of comfort and luxury at sea.

With spacious and refined interiors, Gloria offers an atmosphere of pure elegance, turning every journey into an unforgettable experience. Every detail is designed for your relaxation, featuring large cabins and inviting communal areas that encourage moments of togetherness and serenity.

Our experienced crew will be at your service, ensuring that every moment on board is perfect, so you can fully immerse yourself in the beauty of the sea and its breathtaking views.

Get ready for a dream vacation aboard Gloria, your exclusive seaview suite in the heart of the Mediterranean.