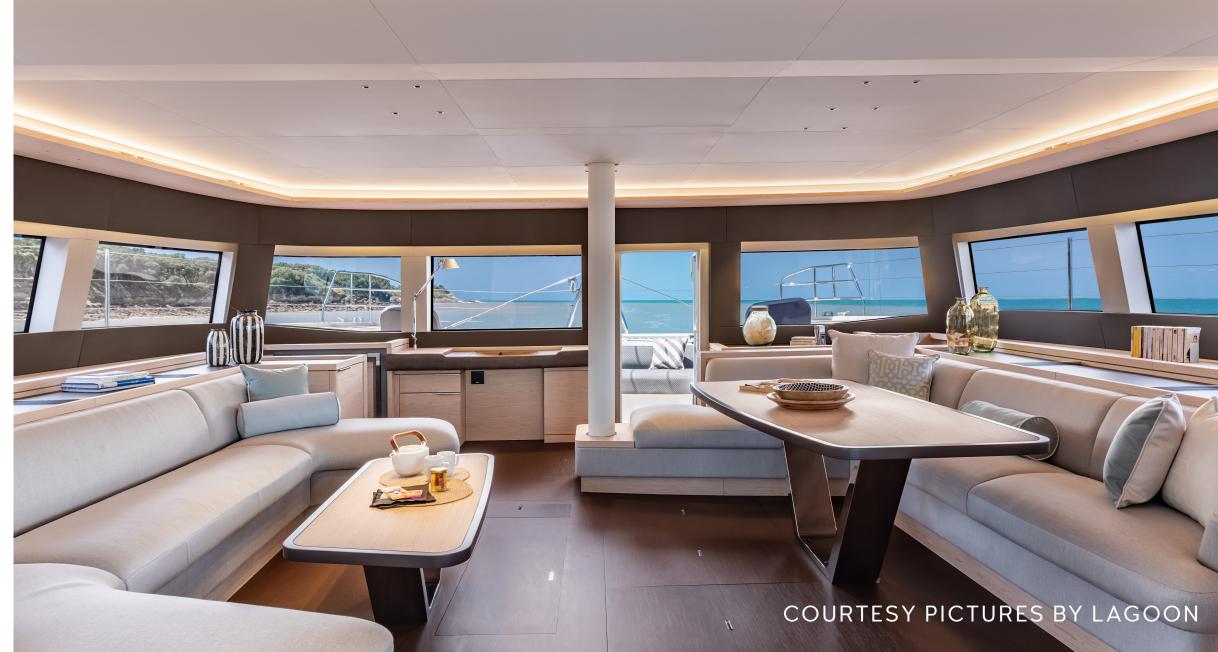

# LAGOON SIXTY 5

Gloria is the jewel of the SAILUXE fleet: a luxurious Lagoon SIXTY 5 that redefines the meaning of comfort and luxury at sea.

With spacious and refined interiors, Gloria offers an atmosphere of pure elegance, turning every journey into an unforgettable experience. Every detail is designed for your relaxation, featuring large cabins and inviting communal areas that encourage moments of togetherness and serenity.

Our experienced crew will be at your service, ensuring that every moment on board is perfect, so you can fully immerse yourself in the beauty of the sea and its breathtaking views.

Get ready for a dream vacation aboard Gloria, your exclusive seaview suite in the heart of the Mediterranean.