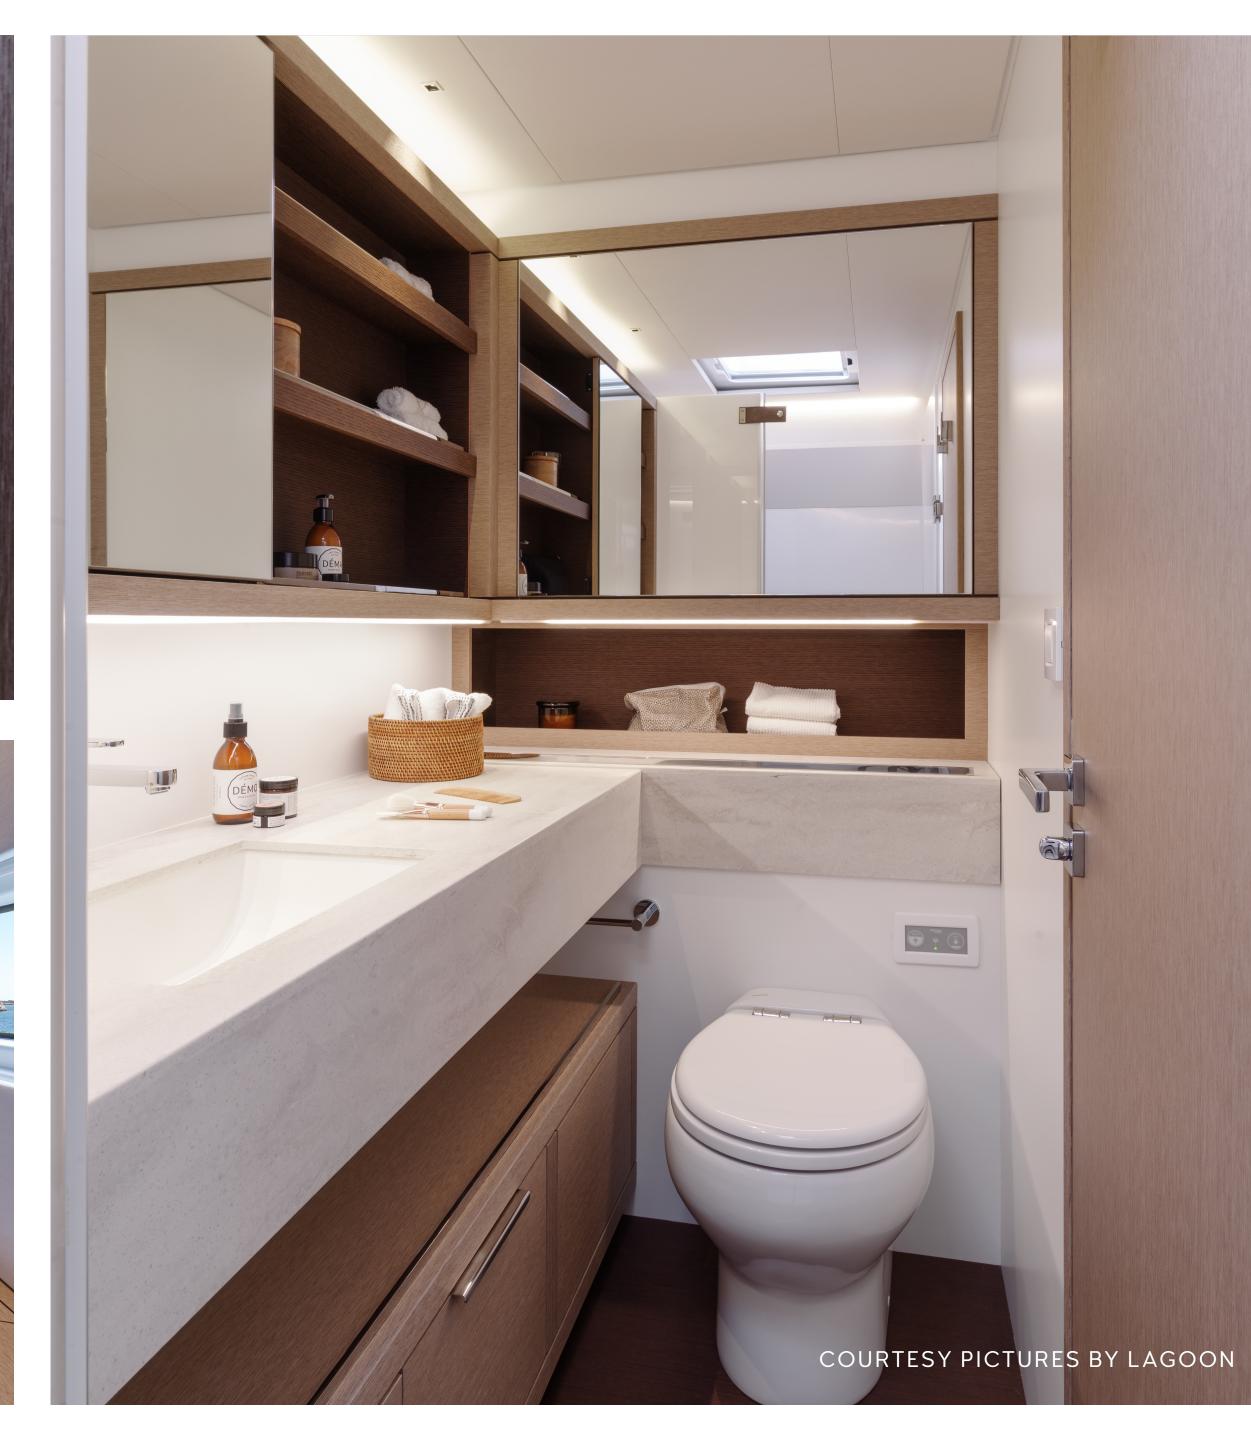

### gloria SPECIFICATIONS

| MODEL                | Lagoon SIXTY 5                 |
|----------------------|--------------------------------|
| YEAR                 | 2025                           |
| LENGHT OVERALL       | 20,55 m                        |
| DRAFT                | 1,60 m                         |
| FRESH WATER CAPACITY | 1.000 L                        |
| FUEL CAPACITY        | 1.300 L                        |
| CABINS               | 4 + 1 bunk + 2 crew            |
| WC                   | 5                              |
| GUESTS               | Up to 10                       |
| NAVIGATION AREA      | Sardinia, Sicily, Amalfi Coast |