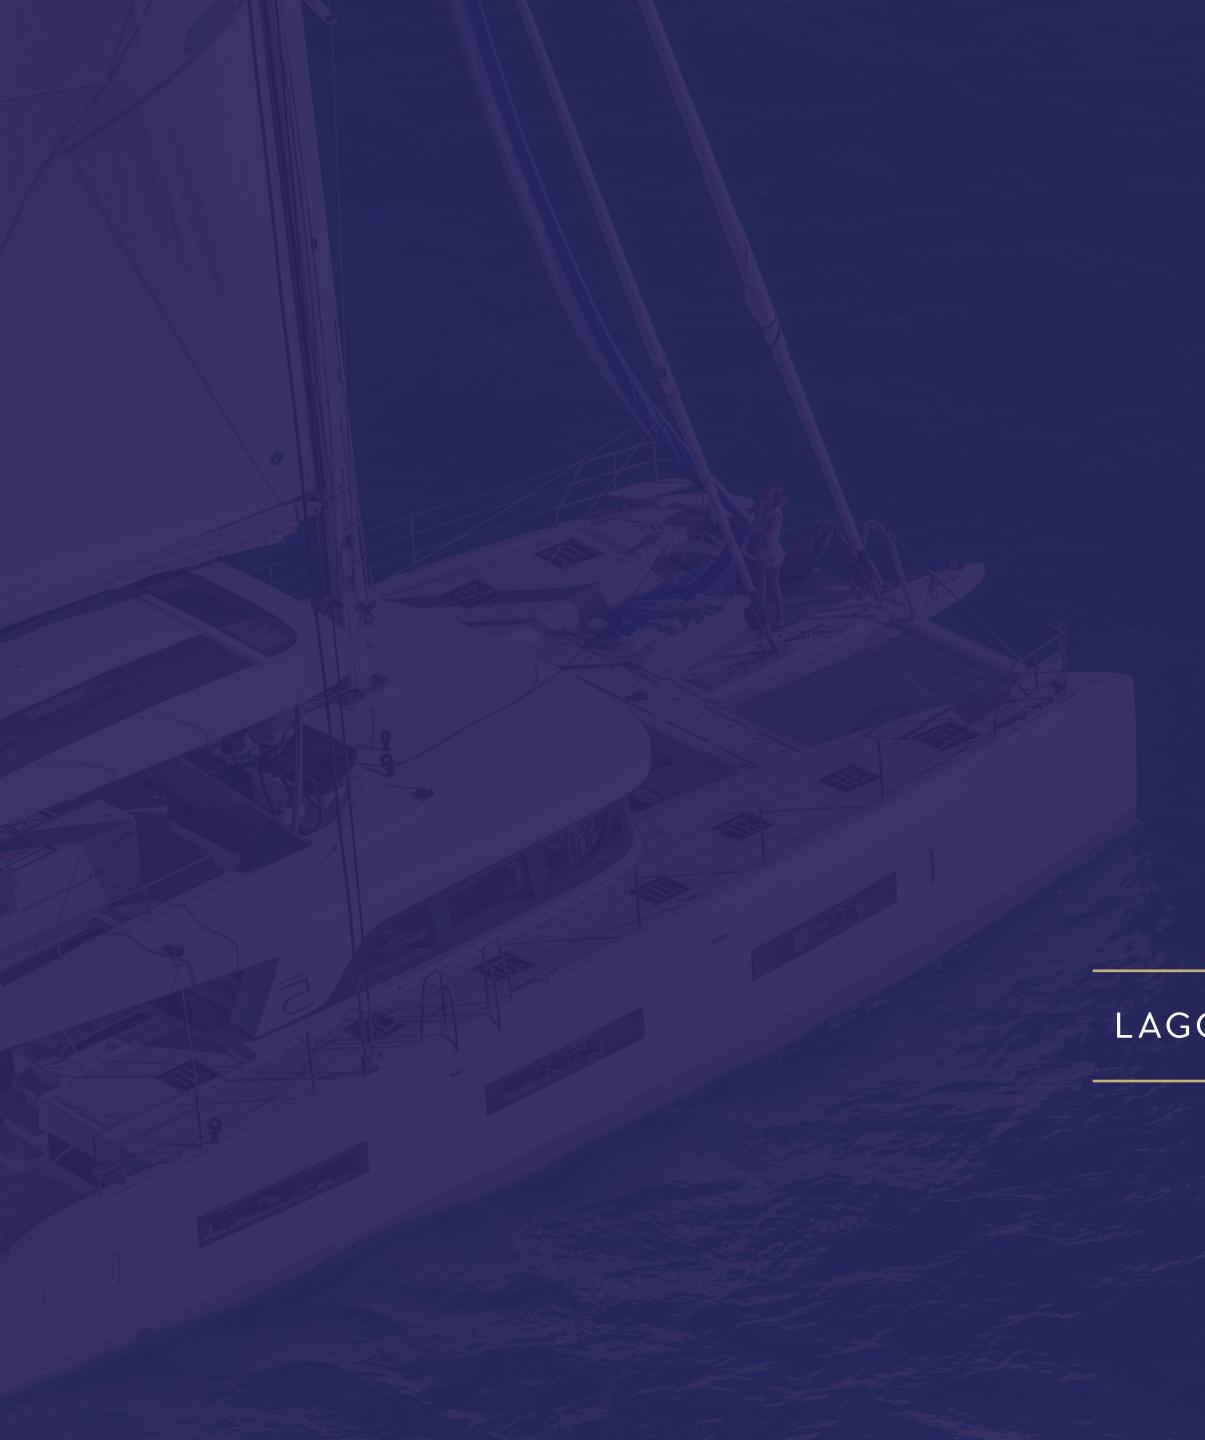

#### LAGOON SIXTY 5

Gloria

We are navigation experts with a clinical eye for detail. We design exclusive catamaran holidays for the most demanding travelers.

A SAILUXE vacation is an unparalleled journey aboard luxury Lagoon catamarans, ranging from 51 to 65 feet, meticulously curated and equipped with every comfort.

# LAGOON SIXTY 5

Gloria is the jewel of the SAILUXE fleet: a luxurious Lagoon SIXTY 5 that redefines the meaning of comfort and luxury at sea.

With spacious and refined interiors, Gloria offers an atmosphere of pure elegance, turning every journey into an unforgettable experience. Every detail is designed for your relaxation, featuring large cabins and inviting communal areas that encourage moments of togetherness and serenity.