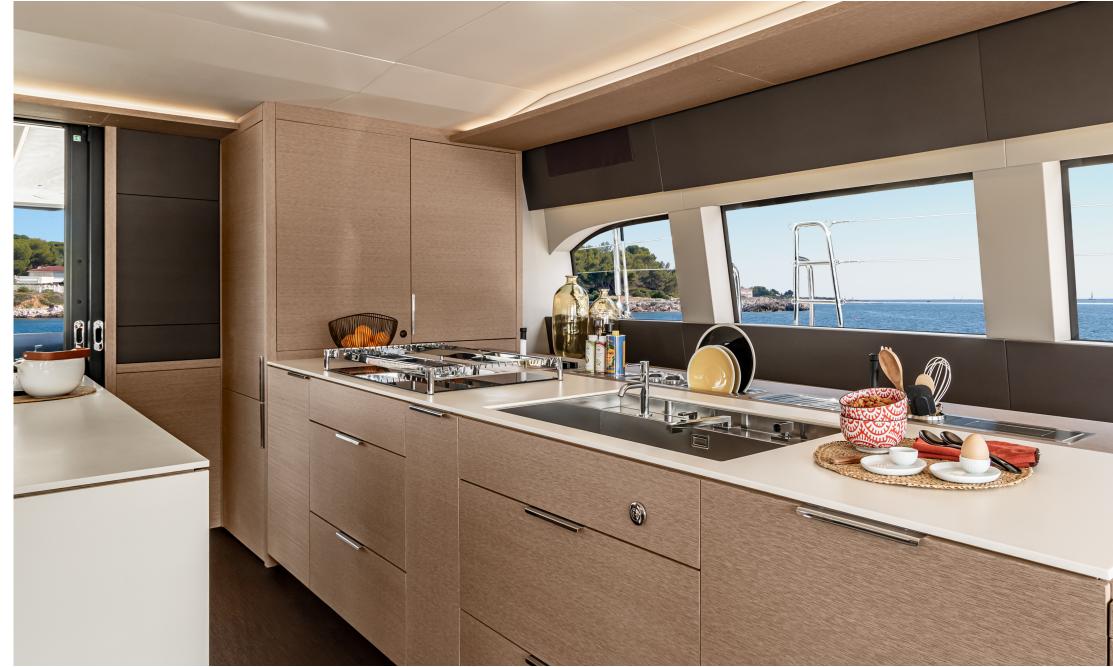

# LAGOON SIXTY 5

Gloria is the jewel of the SAILUXE fleet: a luxurious Lagoon SIXTY 5 that redefines the meaning of comfort and luxury at sea.

With spacious and refined interiors, Gloria offers an atmosphere of pure elegance, turning every journey into an unforgettable experience. Every detail is designed for your relaxation, featuring large cabins and inviting communal areas that encourage moments of togetherness and serenity.

## GLORIA EQUIPMENT

- Inverter
- Generator
- Clima
- Watermake
- Dishwasher
- Fridge and freezer in the kitchen
- Juicer
- Electric kettle
- Toaster
- USB plugs in all cabins
- Cooker with oven
- Microwave
- Wine Cellar
- BBQ