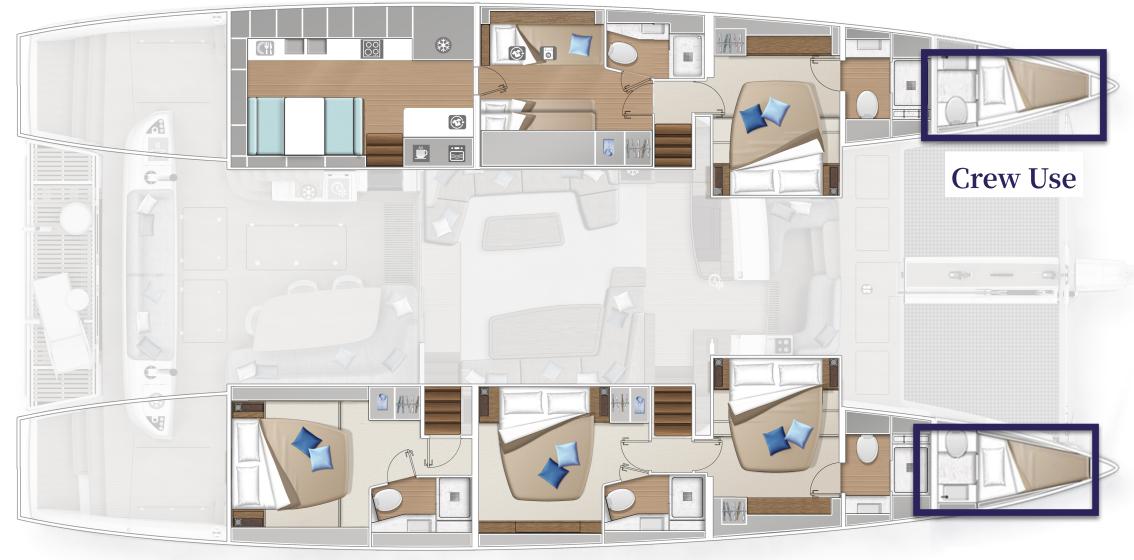

### gloria SPECIFICATIONS

| MODEL                | Lagoon SIXTY 5                 |
|----------------------|--------------------------------|
| YEAR                 | 2025                           |
| LENGHT OVERALL       | 20,55 m                        |
| DRAFT                | 1,60 m                         |
| FRESH WATER CAPACITY | 1.000 L                        |
| FUEL CAPACITY        | 1.300 L                        |
| CABINS               | 4 + 1 bunk + 2 crew            |
| WC                   | 5                              |
| GUESTS               | Up to 10                       |
| NAVIGATION AREA      | Sardinia, Sicily, Amalfi Coast |

- 4 VIP Cabin, double bed, ensuite bathroom
- 1 Triple Bunk Cabin (Extra)
- 2 Crew Cabins with bathroom (<u>crew use</u>)

Crew Use