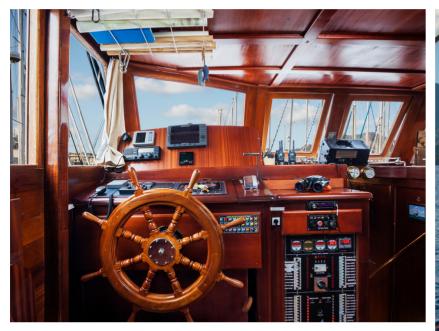

## LATIFE SULTAN

## TECNICAL SPECIFICATION

| YEAR         | 2005 REFIT 2017                                                                                                       |
|--------------|-----------------------------------------------------------------------------------------------------------------------|
| CABINS       | 5 KING(S)                                                                                                             |
| GUESTS MAX   | 10                                                                                                                    |
| LENGHT       | 24 METERS                                                                                                             |
| BEAM         | 6.50 METERS                                                                                                           |
| DRAFT        | 2.5 METERS                                                                                                            |
| HOMEPORT     | LIPARI                                                                                                                |
| AMENITIES    | SALON TV AND STEREO SAT TV GENERATOR INVERTER HAIRDRYERS BBQ SAILING INSTRUCTIONS INTERNET ACCESS ONBOARD WIFI        |
| WATER SPORTS | TENDER 5.90 PLUS OUTBOARD OF 90HP 2 X CANOES 4 X SUP ( STAND UP PADDLE) SNORKELING EQUIPMENTS NAUTICAL SKII RINGO ECC |