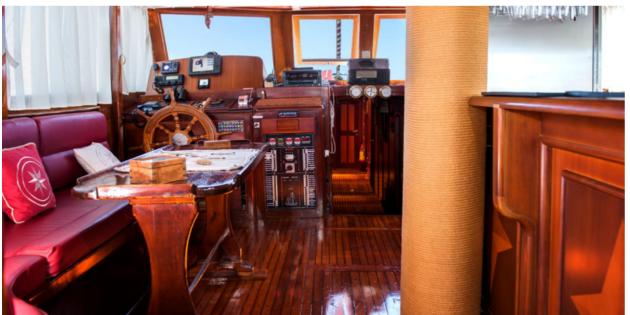

|
| BEAM         | 6.50 METERS                                                                                                           |
| DRAFT        | 2.5 METERS                                                                                                            |
| HOMEPORT     | LIPARI                                                                                                                |
| AMENITIES    | SALON TV AND STEREO SAT TV GENERATOR INVERTER HAIRDRYERS BBQ SAILING INSTRUCTIONS INTERNET ACCESS ONBOARD WIFI        |
| WATER SPORTS | TENDER 5.90 PLUS OUTBOARD OF 90HP 2 X CANOES 4 X SUP ( STAND UP PADDLE) SNORKELING EQUIPMENTS NAUTICAL SKII RINGO ECC |