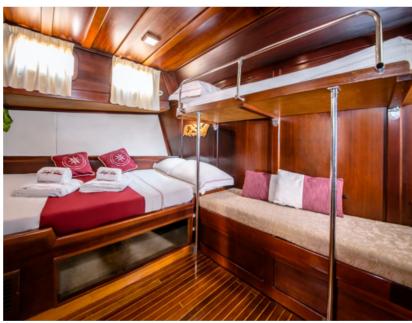

## TECNICAL SPECIFICATION

| YEAR         | 2005 REFIT 2017                                                                                                       |
|--------------|-----------------------------------------------------------------------------------------------------------------------|
| CABINS       | 5 KING(S)                                                                                                             |
| GUESTS MAX   | 10                                                                                                                    |
| LENGHT       | 24 METERS                                                                                                             |
| BEAM         | 6.50 METERS                                                                                                           |
| DRAFT        | 2.5 METERS                                                                                                            |
| HOMEPORT     | LIPARI                                                                                                                |
| AMENITIES    | SALON TV AND STEREO SAT TV GENERATOR INVERTER HAIRDRYERS BBQ SAILING INSTRUCTIONS INTERNET ACCESS ONBOARD WIFI        |
| WATER SPORTS | TENDER 5.90 PLUS OUTBOARD OF 90HP 2 X CANOES 4 X SUP ( STAND UP PADDLE) SNORKELING EQUIPMENTS NAUTICAL SKII RINGO ECC |