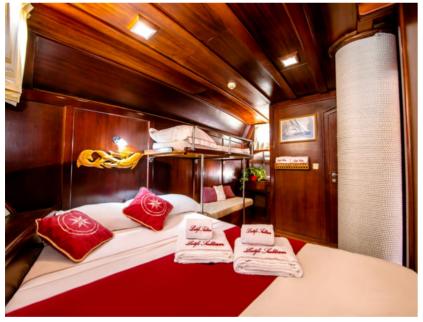

## TECNICAL SPECIFICATION

| YEAR         | 2005 REFIT 2017                                                                                                       |
|--------------|-----------------------------------------------------------------------------------------------------------------------|
| CABINS       | 5 KING(S)                                                                                                             |
| GUESTS MAX   | 10                                                                                                                    |
| LENGHT       | 24 METERS                                                                                                             |
| BEAM         | 6.50 METERS                                                                                                           |
| DRAFT        | 2.5 METERS                                                                                                            |
| HOMEPORT     | LIPARI                                                                                                                |
| AMENITIES    | SALON TV AND STEREO SAT TV GENERATOR INVERTER HAIRDRYERS BBQ SAILING INSTRUCTIONS INTERNET ACCESS ONBOARD WIFI        |
| WATER SPORTS | TENDER 5.90 PLUS OUTBOARD OF 90HP 2 X CANOES 4 X SUP ( STAND UP PADDLE) SNORKELING EQUIPMENTS NAUTICAL SKII RINGO ECC |