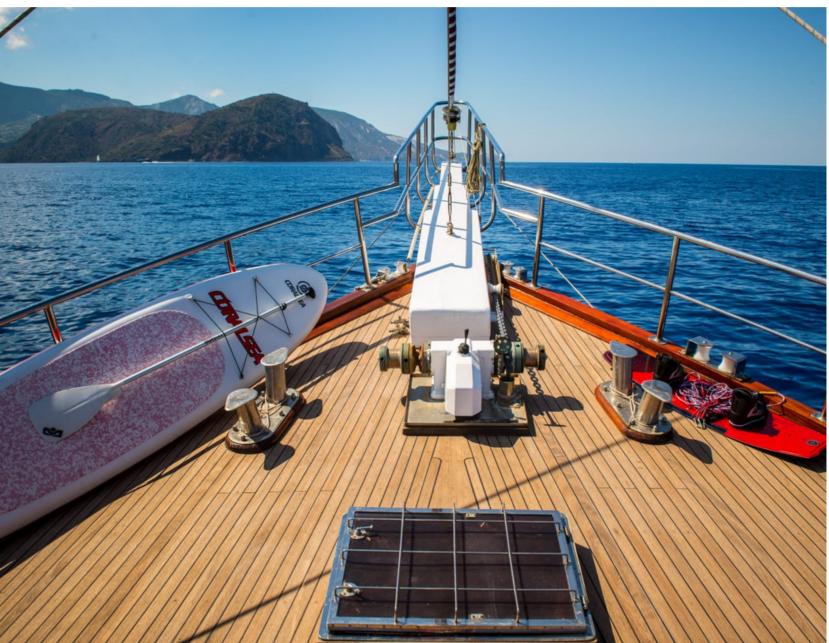

## TECNICAL SPECIFICATION

| YEAR         | 2005 REFIT 2017                                                                                                       |
|--------------|-----------------------------------------------------------------------------------------------------------------------|
| CABINS       | 5 KING(S)                                                                                                             |
| GUESTS MAX   | 10                                                                                                                    |
| LENGHT       | 24 METERS                                                                                                             |
| BEAM         | 6.50 METERS                                                                                                           |
| DRAFT        | 2.5 METERS                                                                                                            |
| HOMEPORT     | LIPARI                                                                                                                |
| AMENITIES    | SALON TV AND STEREO SAT TV GENERATOR INVERTER HAIRDRYERS BBQ SAILING INSTRUCTIONS INTERNET ACCESS ONBOARD WIFI        |
| WATER SPORTS | TENDER 5.90 PLUS OUTBOARD OF 90HP 2 X CANOES 4 X SUP ( STAND UP PADDLE) SNORKELING EQUIPMENTS NAUTICAL SKII RINGO ECC |