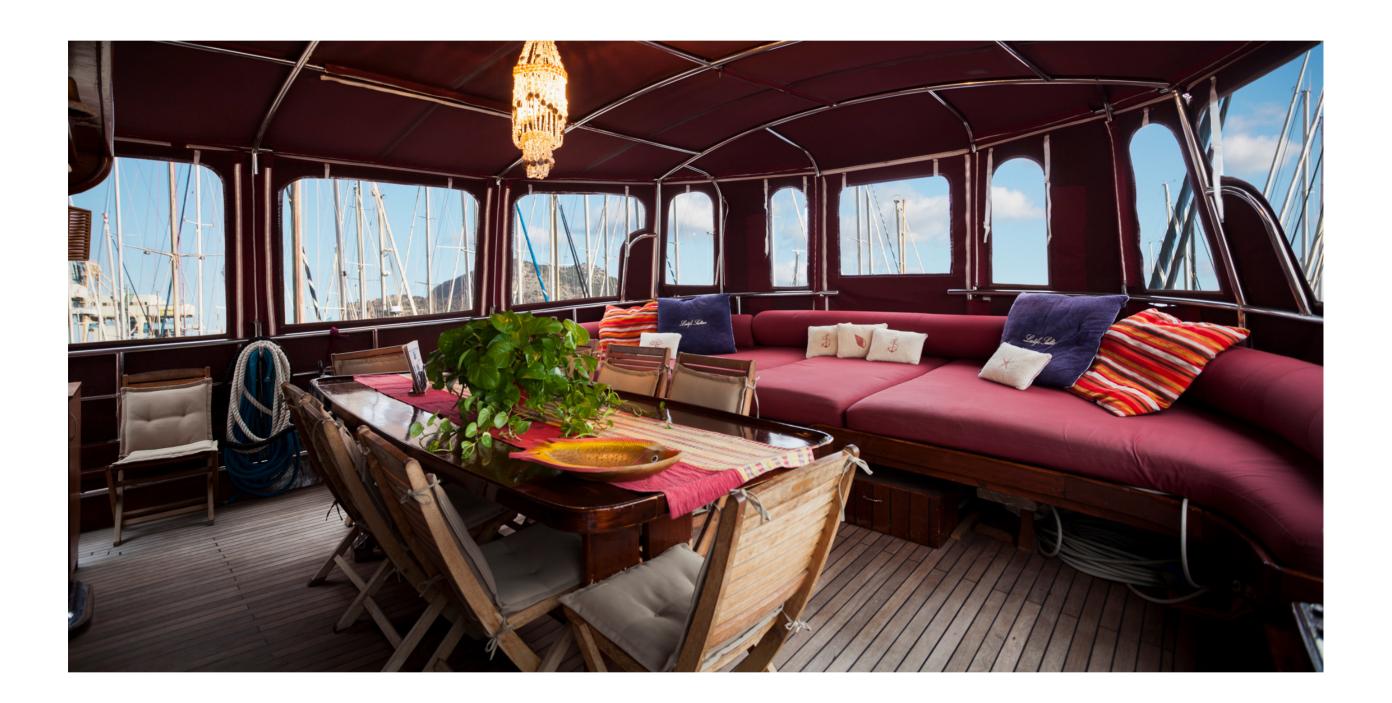

|
| BEAM         | 6.50 METERS                                                                                                           |
| DRAFT        | 2.5 METERS                                                                                                            |
| HOMEPORT     | LIPARI                                                                                                                |
| AMENITIES    | SALON TV AND STEREO SAT TV GENERATOR INVERTER HAIRDRYERS BBQ SAILING INSTRUCTIONS INTERNET ACCESS ONBOARD WIFI        |
| WATER SPORTS | TENDER 5.90 PLUS OUTBOARD OF 90HP 2 X CANOES 4 X SUP ( STAND UP PADDLE) SNORKELING EQUIPMENTS NAUTICAL SKII RINGO ECC |