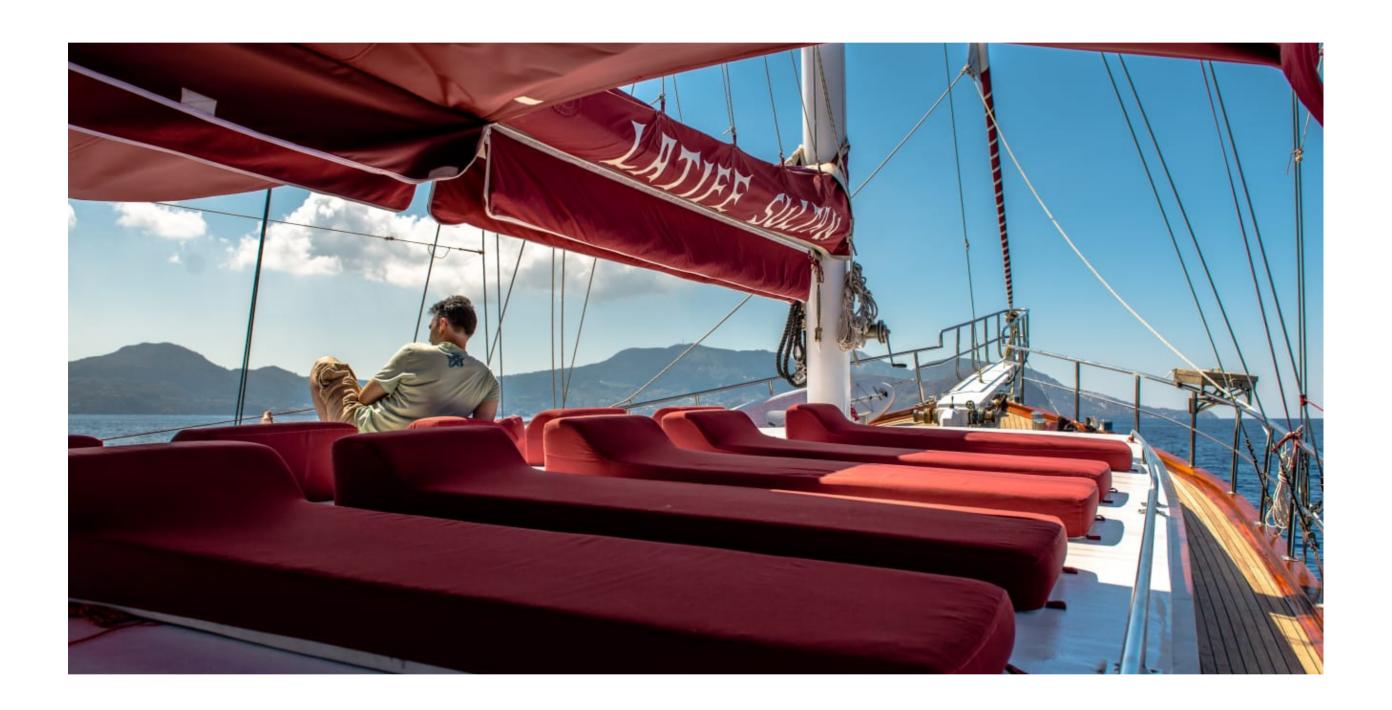

S                                                                                                             |
| BEAM         | 6.50 METERS                                                                                                           |
| DRAFT        | 2.5 METERS                                                                                                            |
| HOMEPORT     | LIPARI                                                                                                                |
| AMENITIES    | SALON TV AND STEREO SAT TV GENERATOR INVERTER HAIRDRYERS BBQ SAILING INSTRUCTIONS INTERNET ACCESS ONBOARD WIFI        |
| WATER SPORTS | TENDER 5.90 PLUS OUTBOARD OF 90HP 2 X CANOES 4 X SUP ( STAND UP PADDLE) SNORKELING EQUIPMENTS NAUTICAL SKII RINGO ECC |