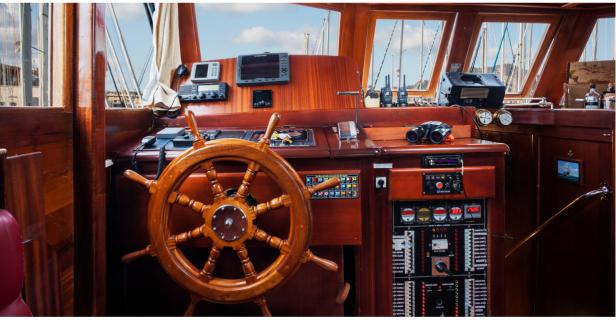

|
| BEAM         | 6.50 METERS                                                                                                           |
| DRAFT        | 2.5 METERS                                                                                                            |
| HOMEPORT     | LIPARI                                                                                                                |
| AMENITIES    | SALON TV AND STEREO SAT TV GENERATOR INVERTER HAIRDRYERS BBQ SAILING INSTRUCTIONS INTERNET ACCESS ONBOARD WIFI        |
| WATER SPORTS | TENDER 5.90 PLUS OUTBOARD OF 90HP 2 X CANOES 4 X SUP ( STAND UP PADDLE) SNORKELING EQUIPMENTS NAUTICAL SKII RINGO ECC |