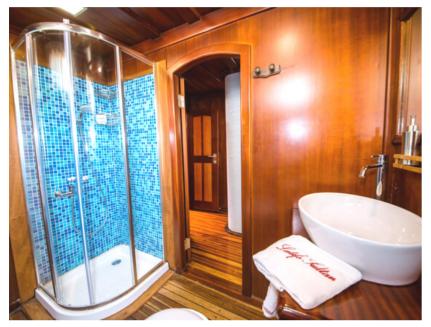

## TECNICAL SPECIFICATION

| YEAR         | 2005 REFIT 2017                                                                                                       |
|--------------|-----------------------------------------------------------------------------------------------------------------------|
| CABINS       | 5 KING(S)                                                                                                             |
| GUESTS MAX   | 10                                                                                                                    |
| LENGHT       | 24 METERS                                                                                                             |
| BEAM         | 6.50 METERS                                                                                                           |
| DRAFT        | 2.5 METERS                                                                                                            |
| HOMEPORT     | LIPARI                                                                                                                |
| AMENITIES    | SALON TV AND STEREO SAT TV GENERATOR INVERTER HAIRDRYERS BBQ SAILING INSTRUCTIONS INTERNET ACCESS ONBOARD WIFI        |
| WATER SPORTS | TENDER 5.90 PLUS OUTBOARD OF 90HP 2 X CANOES 4 X SUP ( STAND UP PADDLE) SNORKELING EQUIPMENTS NAUTICAL SKII RINGO ECC |