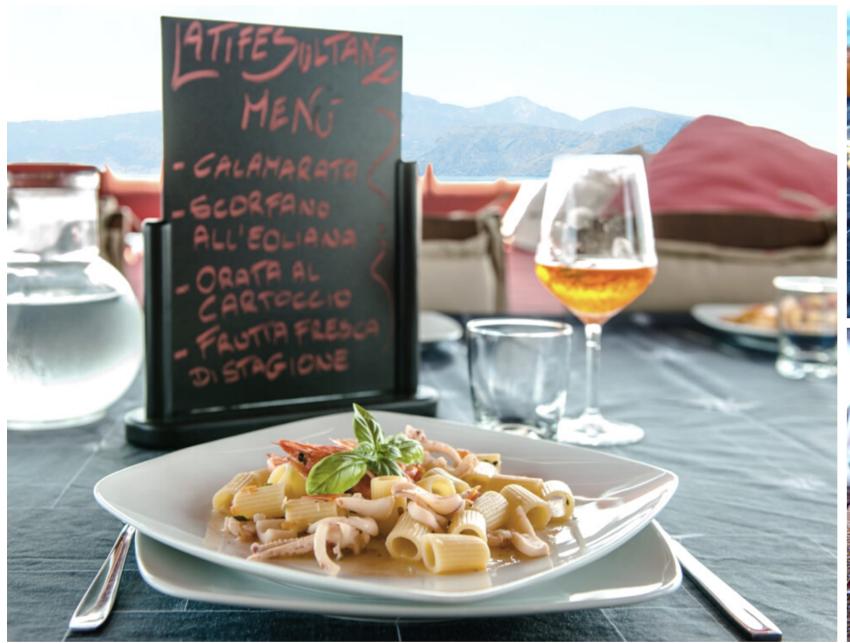

|
| BEAM         | 6.50 METERS                                                                                                           |
| DRAFT        | 2.5 METERS                                                                                                            |
| HOMEPORT     | LIPARI                                                                                                                |
| AMENITIES    | SALON TV AND STEREO SAT TV GENERATOR INVERTER HAIRDRYERS BBQ SAILING INSTRUCTIONS INTERNET ACCESS ONBOARD WIFI        |
| WATER SPORTS | TENDER 5.90 PLUS OUTBOARD OF 90HP 2 X CANOES 4 X SUP ( STAND UP PADDLE) SNORKELING EQUIPMENTS NAUTICAL SKII RINGO ECC |