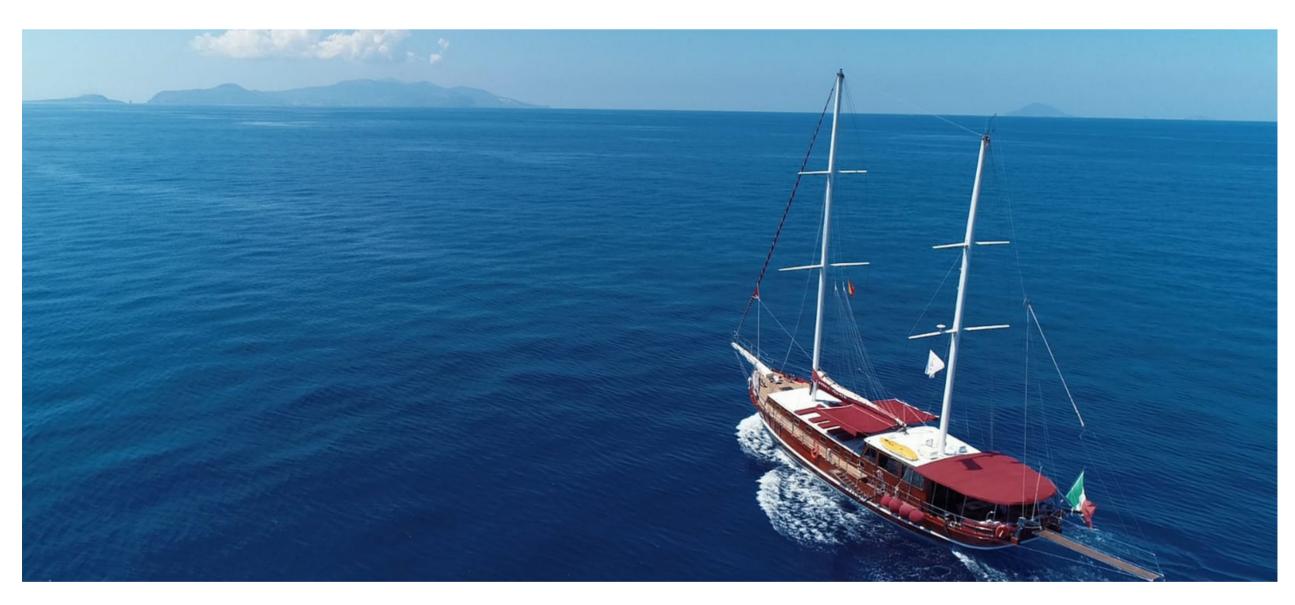

## LATIFE SULTAN





## TECNICAL SPECIFICATION

| YEAR         | 2005 REFIT 2017                                                                                                       |
|--------------|-----------------------------------------------------------------------------------------------------------------------|
| CABINS       | 5 KING(S)                                                                                                             |
| GUESTS MAX   | 10                                                                                                                    |
| LENGHT       | 24 METERS                                                                                                             |
| BEAM         | 6.50 METERS