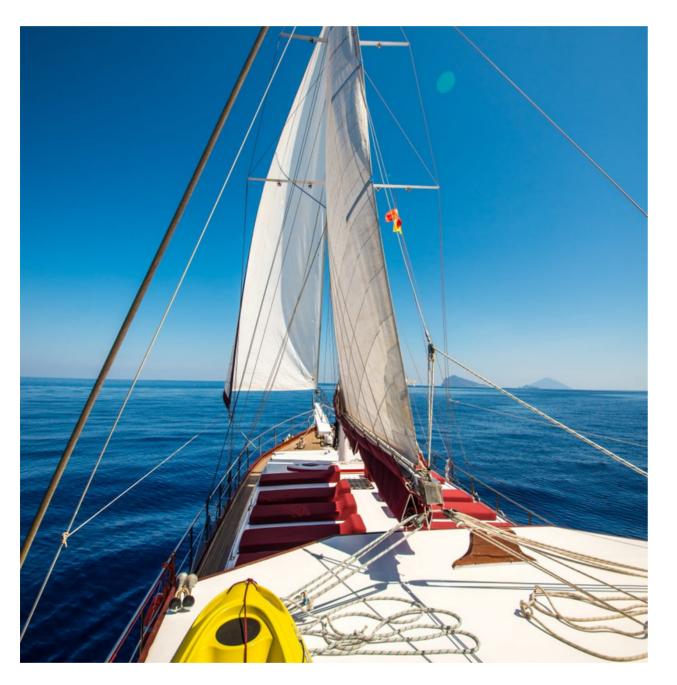

## LATIFE SULTAN





## TECNICAL SPECIFICATION

| YEAR         | 2005 REFIT 2017                                                                                                       |
|--------------|-----------------------------------------------------------------------------------------------------------------------|
| CABINS       | 5 KING(S)                                                                                                             |
| GUESTS MAX   | 10                                                                                                                    |
| LENGHT       | 24 METERS                                                                                                             |
| BEAM         | 6.50 METERS