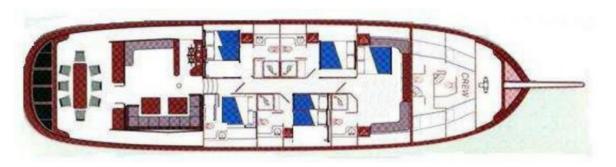

## TECNICAL SPECIFICATION

| YEAR         | 2005 REFIT 2017                                                                                                       |
|--------------|-----------------------------------------------------------------------------------------------------------------------|
| CABINS       | 5 KING(S)                                                                                                             |
| GUESTS MAX   | 10                                                                                                                    |
| LENGHT       | 24 METERS                                                                                                             |
| BEAM         | 6.50 METERS                                                                                                           |
| DRAFT        | 2.5 METERS                                                                                                            |
| HOMEPORT     | LIPARI                                                                                                                |
| AMENITIES    | SALON TV AND STEREO SAT TV GENERATOR INVERTER HAIRDRYERS BBQ SAILING INSTRUCTIONS INTERNET ACCESS ONBOARD WIFI        |
| WATER SPORTS | TENDER 5.90 PLUS OUTBOARD OF 90HP 2 X CANOES 4 X SUP ( STAND UP PADDLE) SNORKELING EQUIPMENTS NAUTICAL SKII RINGO ECC |