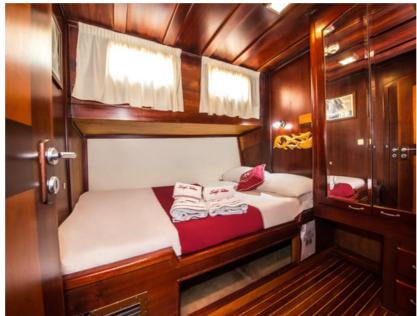

## TECNICAL SPECIFICATION

| YEAR         | 2005 REFIT 2017                                                                                                       |
|--------------|-----------------------------------------------------------------------------------------------------------------------|
| CABINS       | 5 KING(S)                                                                                                             |
| GUESTS MAX   | 10                                                                                                                    |
| LENGHT       | 24 METERS                                                                                                             |
| BEAM         | 6.50 METERS                                                                                                           |
| DRAFT        | 2.5 METERS                                                                                                            |
| HOMEPORT     | LIPARI                                                                                                                |
| AMENITIES    | SALON TV AND STEREO SAT TV GENERATOR INVERTER HAIRDRYERS BBQ SAILING INSTRUCTIONS INTERNET ACCESS ONBOARD WIFI        |
| WATER SPORTS | TENDER 5.90 PLUS OUTBOARD OF 90HP 2 X CANOES 4 X SUP ( STAND UP PADDLE) SNORKELING EQUIPMENTS NAUTICAL SKII RINGO ECC |