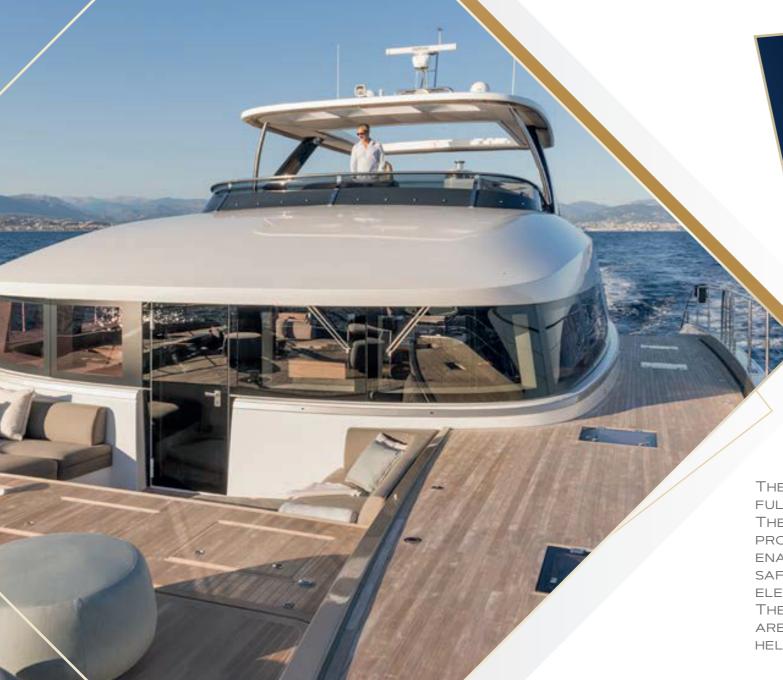

THE FOREDECK OFFERS A RELAXING AREA FULL OF LIBERTY OF 30 M2 (321 SQ.FT) THE DECK LAYOUT OFFERS A PROMENADE PROTECTED BY A BULWARK, WHICH ENABLES TO WALK ALL ROUND THE BOAT SAFELY AND AFFORDS THE BOAT AN ELEGANT AND REFINED PROFILE. THE FLYBRIDGE IS MADE OF DIFFERENT AREAS WITH THEIR OWN CHARACTER: HELMSTATION, BAR, DINING TABLE, SOFA...