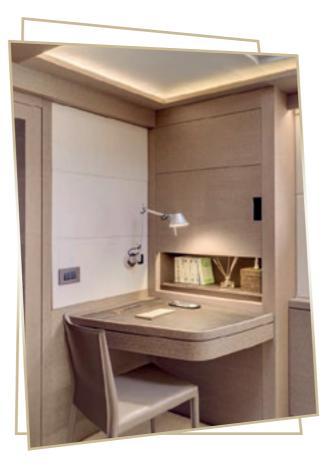

#### **OWNER SUITE**

THE OWNER'SUITE BEING THE ONE WHEREBY LAGOON WAS ABLE TO DEMONSTRATE ITS FULL COMMAND OF SPACE MANAGEMENT AND INNOVATION CULTURE! THE DIFFERENT AREAS FLOW INTO ONE ANOTHER: KING SIZE BED, STORAGE, LIBRARY, DESK, BATHROOM, SOFA AND LARGE ORGANIZED WARDROBE.