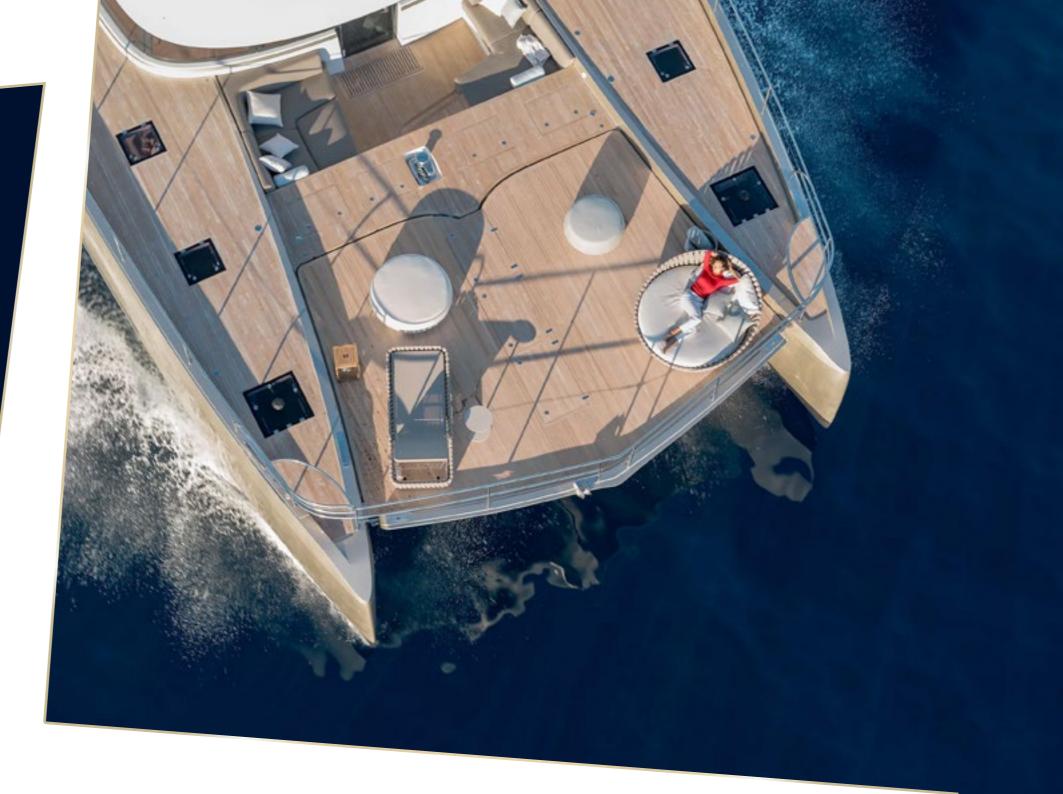

#### **EXTERNAL SPACES**

GENTLE AND PRECISE LINES GIVE THE BOAT A UNIQUE AND REFINED PERSONALITY. THE RELATIONSHIP BETWEEN THE HULL AND THE SUPERSTRUCTURES IS SUBTLY DRAWN AND HARMONIOUS. THE AFT PLATFORM CONNECTS THE TWO TRANSOM SKIRTS TO FORM A SINGLE SEA-ORIENTED PLACE FOR RELAXATION AND RECREATION. THE FORWARD COCKPIT, WITH ITS DIRECT ACCESS TO THE SALOON, IS ONE OF THE SEVENTY 8'S MANY ENJOYABLE AND COMFORTABLE SPACES.

THE FOREDECK OFFERS A RELAXING AREA FULL OF LIBERTY OF 30 M2 (321 SQ.FT) THE DECK LAYOUT OFFERS A PROMENADE PROTECTED BY A BULWARK, WHICH ENABLES TO WALK ALL ROUND THE BOAT SAFELY AND AFFORDS THE BOAT AN ELEGANT AND REFINED PROFILE. THE FLYBRIDGE IS MADE OF DIFFERENT AREAS WITH THEIR OWN CHARACTER: HELMSTATION, BAR, DINING TABLE, SOFA...