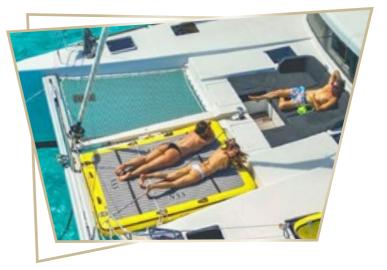

#### **EXTERNAL SPACES**

GENTLE AND PRECISE LINES GIVE THE BOAT A UNIQUE AND REFINED PERSONALITY. THE RELATIONSHIP BETWEEN THE HULL AND THE SUPERSTRUCTURES IS SUBTLY DRAWN AND HARMONIOUS. THE AFT PLATFORM CONNECTS THE TWO TRANSOM SKIRTS TO FORM A SINGLE SEA-ORIENTED PLACE FOR RELAXATION AND RECREATION. THE FORWARD COCKPIT, WITH ITS DIRECT ACCESS TO THE SALOON, IS ONE OF THE SEVENTY 8'S MANY ENJOYABLE AND COMFORTABLE SPACES.

THE FOREDECK OFFERS A RELAXING AREA FULL OF LIBERTY OF 30 M2 (321 SQ.FT) THE DECK LAYOUT OFFERS A PROMENADE PROTECTED BY A BULWARK, WHICH ENABLES TO WALK ALL ROUND THE BOAT SAFELY AND AFFORDS THE BOAT AN ELEGANT AND REFINED PROFILE. THE FLYBRIDGE IS MADE OF DIFFERENT AREAS WITH THEIR OWN CHARACTER: HELMSTATION, BAR, DINING TABLE, SOFA...