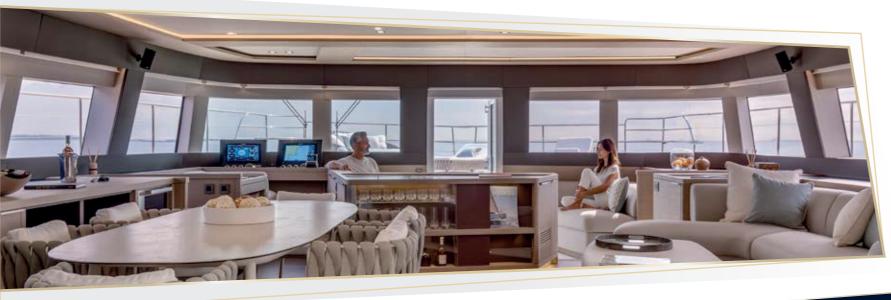

#### **INTERNAL SPACES**

A SUPERYACHT CAN BE RECOGNISED BY THE MEASURE OF HER SPACES. SPACE IS SYNONYMOUS WITH LUXURY AND WEALTH. INSIDE, SPACE AND LIGHT CONSTITUTE THE REAL LUXURY. WITH THE SIZE OF THE SEVENTY 8, POSSIBILITIES ARE UNLIMITED. THE SPACES MERGE, NOT ONLY WITH THE STYLE, BUT ALSO WITH THE FLOW AND USE OF VOLUMES. THE LARGE WINDOWS LET THE LIGHT DIFFUSE ITSELF EVERYWHERE INTO THE INTERIOR.

INSIDE, SPACE AND LIGHT CONSTITUTE THE REAL LUXURY. WITH THE SIZE OF THE SEVENTY 8, POSSIBILITIES ARE UNLIMITED. THE SPACES MERGE, NOT ONLY WITH THE STYLE, BUT ALSO WITH THE FLOW AND USE OF VOLUMES. THE LARGE WINDOWS LET THE LIGHT DIFFUSE ITSELF EVERYWHERE INTO THE INTERIOR.