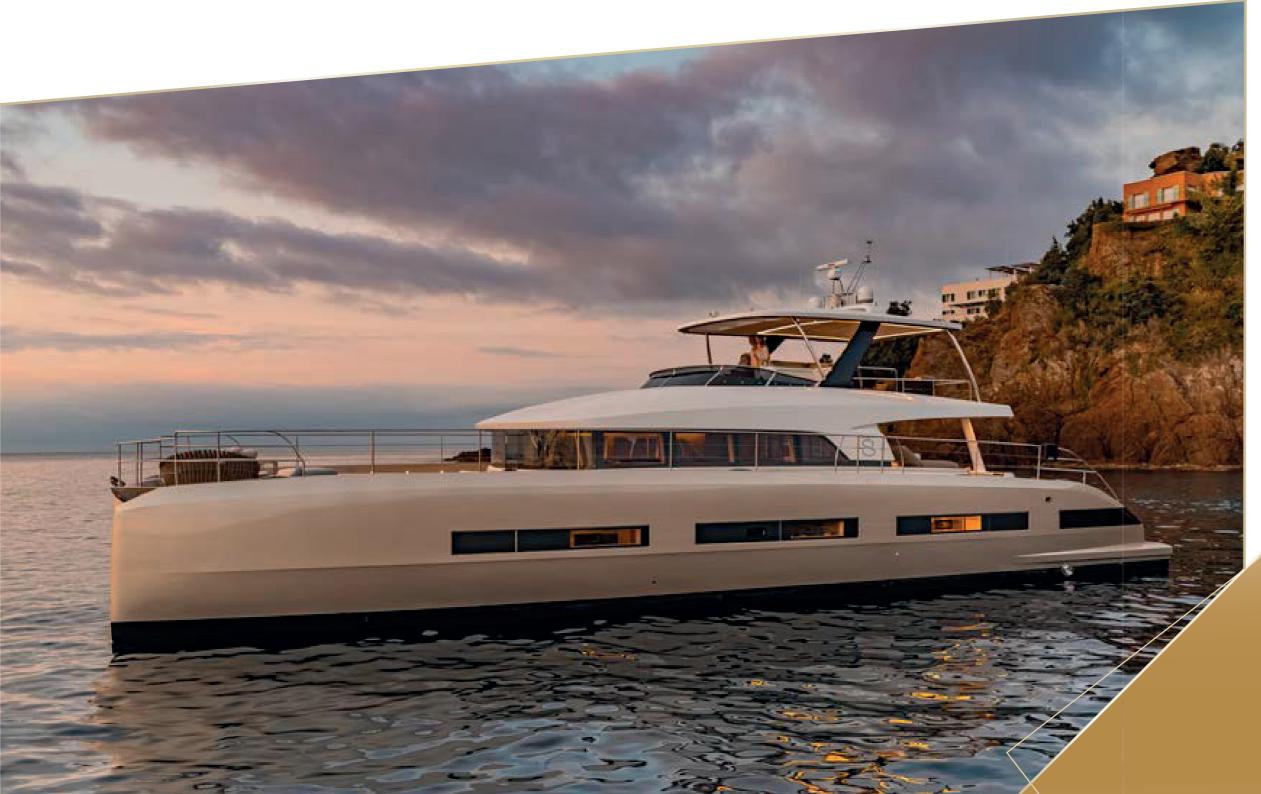

# SEVENTY

## ZENIT LAGOON 78

FIRST CLASS LINE

THE SEVENTY 8 MARKS AN IMPORTANT STEP TOWARDS A WORLD IN WHICH SPACE AND REFINEMENT ARE THE WATCHWORDS.

LAGOON BROUGHT TOGETHER AN ILLUSTRIOUS TEAM FOR THE DESIGN OF ITS FLAGSHIP:

#### **EXTERNAL SPACES**

GENTLE AND PRECISE LINES GIVE THE BOAT A UNIQUE AND REFINED PERSONALITY. THE RELATIONSHIP BETWEEN THE HULL AND THE SUPERSTRUCTURES IS SUBTLY DRAWN AND HARMONIOUS. THE AFT PLATFORM CONNECTS THE TWO TRANSOM SKIRTS TO FORM A SINGLE SEA-ORIENTED PLACE FOR RELAXATION AND RECREATION. THE FORWARD COCKPIT, WITH ITS DIRECT ACCESS TO THE SALOON, IS ONE OF THE SEVENTY 8'S MANY ENJOYABLE AND COMFORTABLE SPACES.