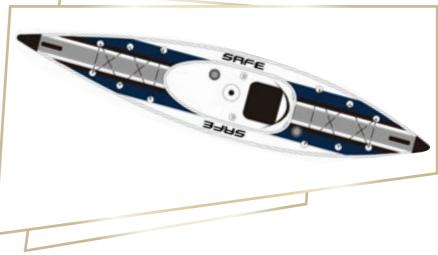

## FIRST CLASS PACK 78

PRIORITY BOARDING FINAL CLEANING 4 CREW MEMBERS (SKIPPER, DECKHAND, ITALIAN CHEF, HOSTESS) BED LINENS FOR ALL CABINS TOWELS, BATHROBE, BEACH TOWELS 1 KAYAK 2 SUPS 2 NAVBOW SEASCOOTER FLOATING PLATFORM TENDER WITH OUTBOARD ENGINE SNORKELING EQUIPMENT 5