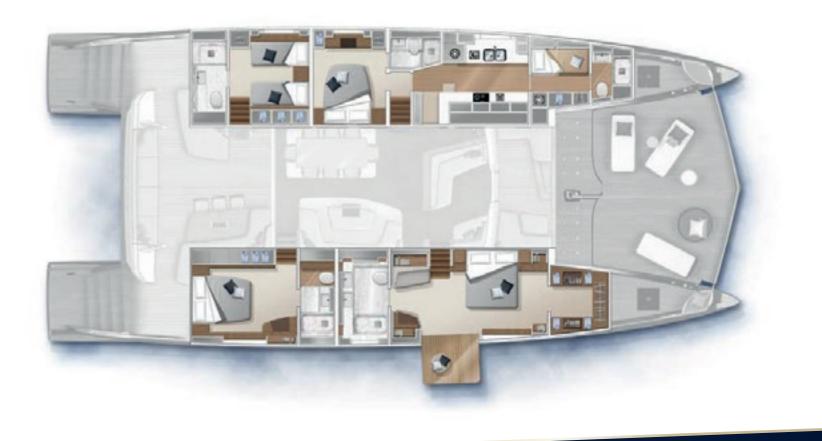

## ZENIT LAGOON 78

FIRST CLASS LINE

THE SEVENTY 8 MARKS AN IMPORTANT STEP TOWARDS A WORLD IN WHICH SPACE AND REFINEMENT ARE THE WATCHWORDS.

LAGOON BROUGHT TOGETHER AN ILLUSTRIOUS TEAM FOR THE DESIGN OF ITS FLAGSHIP:

#### **MAIN FEATURES**