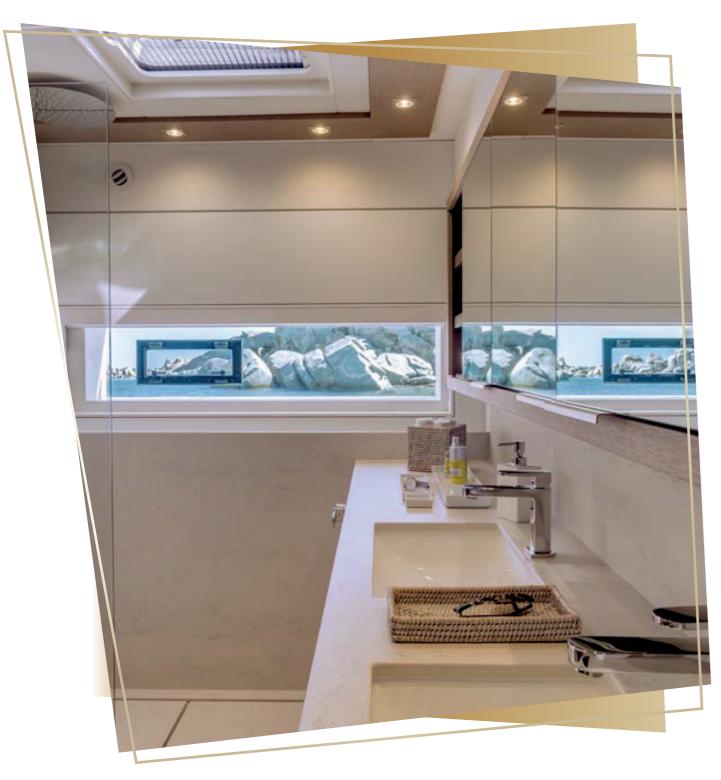

#### **INTERNAL SPACES**

A SUPERYACHT CAN BE RECOGNISED BY THE MEASURE OF HER SPACES. SPACE IS SYNONYMOUS WITH LUXURY AND WEALTH. INSIDE, SPACE AND LIGHT CONSTITUTE THE REAL LUXURY. WITH THE SIZE OF THE SEVENTY 8, POSSIBILITIES ARE UNLIMITED. THE SPACES MERGE, NOT ONLY WITH THE STYLE, BUT ALSO WITH THE FLOW AND USE OF VOLUMES. THE LARGE WINDOWS LET THE LIGHT DIFFUSE ITSELF EVERYWHERE INTO THE INTERIOR.

INSIDE, SPACE AND LIGHT CONSTITUTE THE REAL LUXURY. WITH THE SIZE OF THE SEVENTY 8, POSSIBILITIES ARE UNLIMITED. THE SPACES MERGE, NOT ONLY WITH THE STYLE, BUT ALSO WITH THE FLOW AND USE OF VOLUMES. THE LARGE WINDOWS LET THE LIGHT DIFFUSE ITSELF EVERYWHERE INTO THE INTERIOR.