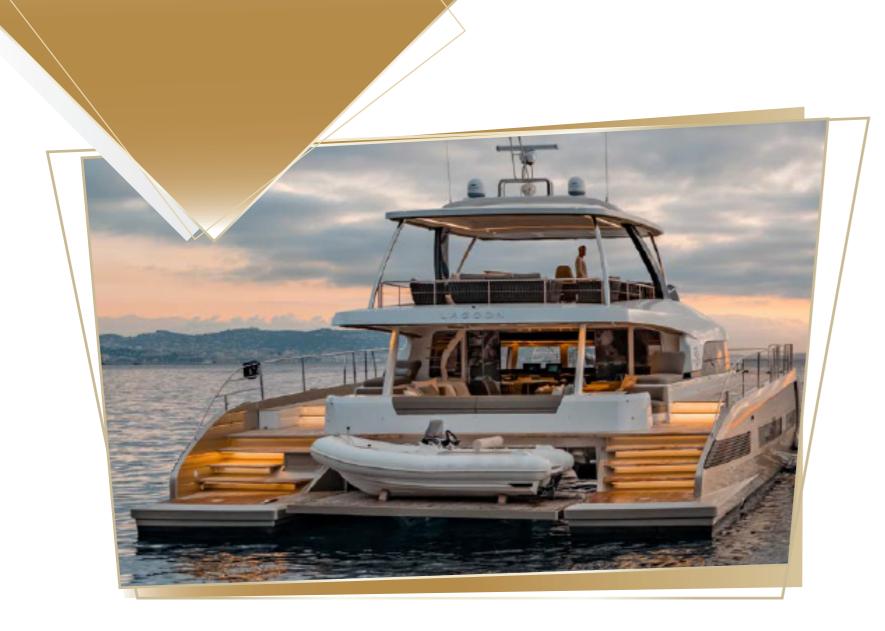

#### **EXTERNAL SPACES**

GENTLE AND PRECISE LINES GIVE THE BOAT A UNIQUE AND REFINED PERSONALITY. THE RELATIONSHIP BETWEEN THE HULL AND THE SUPERSTRUCTURES IS SUBTLY DRAWN AND HARMONIOUS. THE AFT PLATFORM CONNECTS THE TWO TRANSOM SKIRTS TO FORM A SINGLE SEA-ORIENTED PLACE FOR RELAXATION AND RECREATION. THE FORWARD COCKPIT, WITH ITS DIRECT ACCESS TO THE SALOON, IS ONE OF THE SEVENTY 8'S MANY ENJOYABLE AND COMFORTABLE SPACES.

THE FOREDECK OFFERS A RELAXING AREA FULL OF LIBERTY OF 30 M2 (321 SQ.FT) THE DECK LAYOUT OFFERS A PROMENADE PROTECTED BY A BULWARK, WHICH ENABLES TO WALK ALL ROUND THE BOAT SAFELY AND AFFORDS THE BOAT AN ELEGANT AND REFINED PROFILE. THE FLYBRIDGE IS MADE OF DIFFERENT AREAS WITH THEIR OWN CHARACTER: HELMSTATION, BAR, DINING TABLE, SOFA...