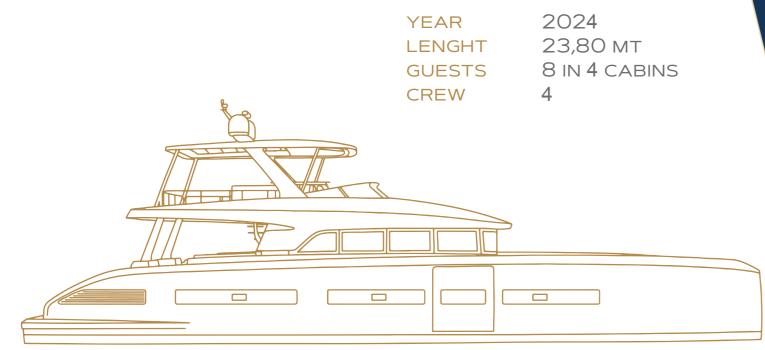

## ZENIT LAGOON 78

FIRST CLASS LINE

THE SEVENTY 8 MARKS AN IMPORTANT STEP TOWARDS A WORLD IN WHICH SPACE AND REFINEMENT ARE THE WATCHWORDS.

LAGOON BROUGHT TOGETHER AN ILLUSTRIOUS TEAM FOR THE DESIGN OF ITS FLAGSHIP:

#### **MAIN FEATURES**