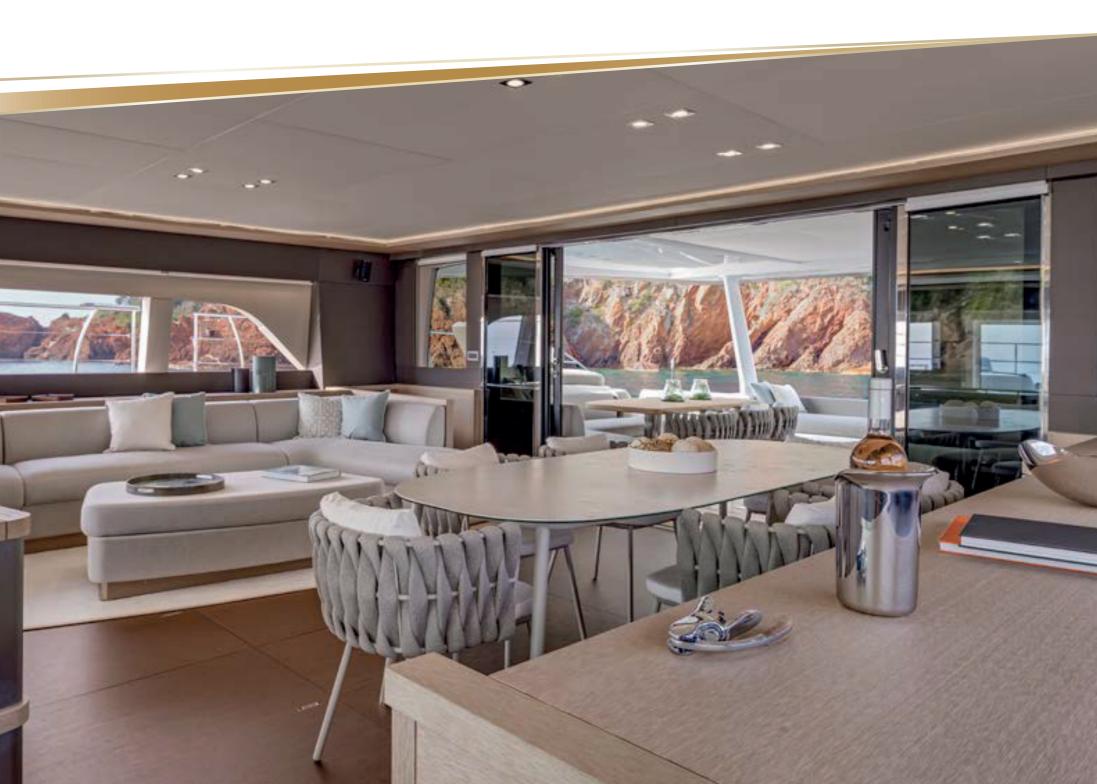

#### **INTERNAL SPACES**

A SUPERYACHT CAN BE RECOGNISED BY THE MEASURE OF HER SPACES. SPACE IS SYNONYMOUS WITH LUXURY AND WEALTH. INSIDE, SPACE AND LIGHT CONSTITUTE THE REAL LUXURY. WITH THE SIZE OF THE SEVENTY 8, POSSIBILITIES ARE UNLIMITED. THE SPACES MERGE, NOT ONLY WITH THE STYLE, BUT ALSO WITH THE FLOW AND USE OF VOLUMES. THE LARGE WINDOWS LET THE LIGHT DIFFUSE ITSELF EVERYWHERE INTO THE INTERIOR.

LAGOON AND SUNBRELLA, THE REFERENCE BRAND FOR INDOOR AND OUTDOOR FABRICS, HAVE COMBINED THEIR KNOW-HOW TO DESIGN A UNIQUE UNIVERSE ABOARD THE SEVENTY 8. BY APPROPRIATING THE MOST REFINED CODES OF DESIGN AND FRENCH-STYLE LIFESTYLE, AN ABOLD AND OPULENT SIGNATURE WAS CREATED. A UNIQUE COLLABORATION IN THE YACHTING INDUSTRY, WHICH COMBINES BOTH DESIGN AND PERFORMANCE.

INSIDE, SPACE AND LIGHT CONSTITUTE THE REAL LUXURY. WITH THE SIZE OF THE SEVENTY 8, POSSIBILITIES ARE UNLIMITED. THE SPACES MERGE, NOT ONLY WITH THE STYLE, BUT ALSO WITH THE FLOW AND USE OF VOLUMES. THE LARGE WINDOWS LET THE LIGHT DIFFUSE ITSELF EVERYWHERE INTO THE INTERIOR.