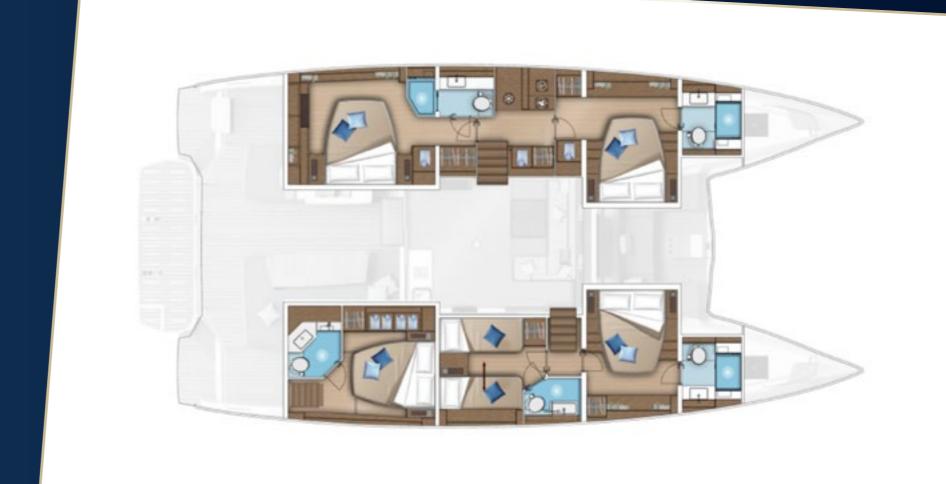

Y TO THE LARGE VOLUMES OF THE FLYBRIDGE, COMBINING MANOEUVRING AND RELAXATION AREAS.

DESIGNED AS A TRUE TERRACE ON THE WATER, THE AFT COCKPIT OF THE LAGOON 55 OFFERS AN INCOMPARABLE VIEW OF THE SEA. NEW ARCHITECTURAL DESIGN SOLUTIONS ENABLED THE REARRANGEMENT OF SPACE ON THE AFT TRANSOM IN ORDER TO REINVENT THE FLOW OF MOVEMENT AND LIFE ON BOARD. THE COMFORTABLE MODULAR SOFA OFFERS AN APERITIF AREA TO ENJOY THE SUNSETS IN MAXIMUM RELAXATION.



## **INTERNAL SPACES**

ABOARD THE LAGOON 55, LA DOLCE VITA TAKES PLACE FAR FROM THE CONSTRAINTS OF DAILY LIFE.



VAST INTERIOR SPACES HAVE BEEN DESIGNED FOR YOU TO ESCAPE, TO UNWIND, AND TO SAVOR MOMENTS SUSPENDED IN TIME. THIS HAVEN OF WELL-BEING WELCOMES YOU WITH FULL COMFORT AND PRIVACY.





# **SEA VIEW CABINS**

LUXURY AND COMFORTABLE









## **COMFORT**

A/C IN DINETTE AND IN EACH CABIN
FANS IN CABINS AND IN DINETTE
FRIDGE IN COCKPIT
DISHWASHER
WATERMAKER
GENERATOR
NESPRESSO
MICRO-WAVE
TENDER LIFT





THE BOAT IS EQUIPPED WITH A TENDER HIGHFIELD®

# **WATER TOYS ON BOARD**











INFO@NSSCHARTER.COM WWW.NSSCHARTER.COM