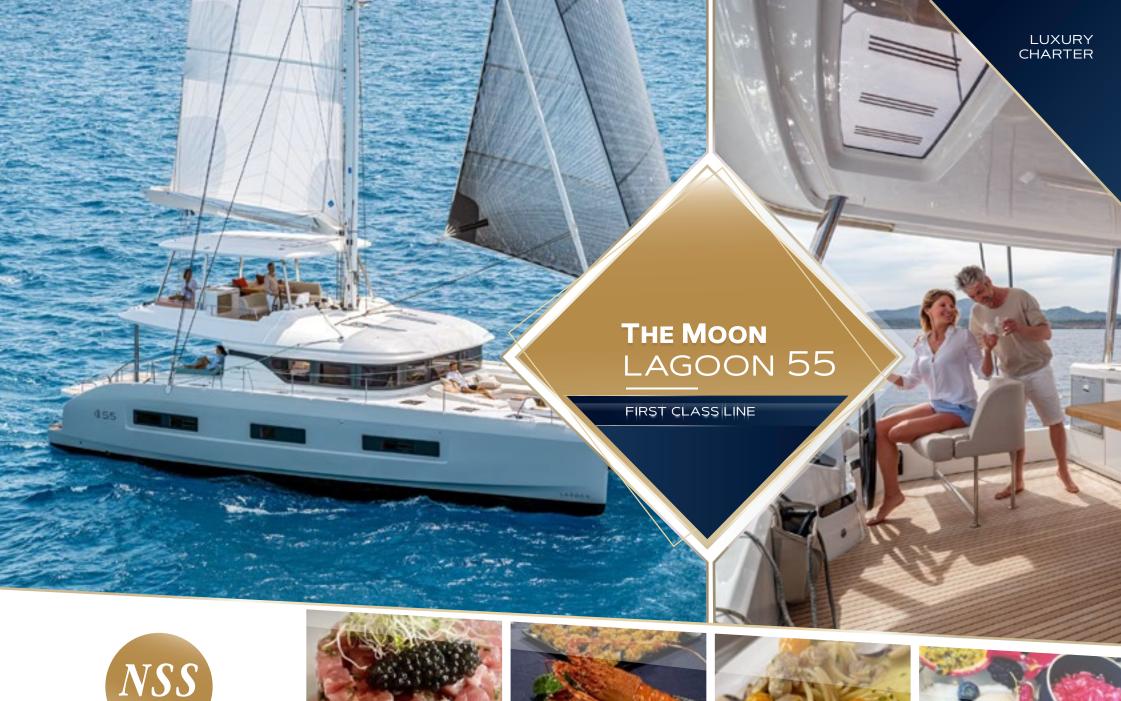

THE LAGOON 55 IS A CATAMARAN WITH A DISTINCTIVE ALLURE.
THE PEFECT BLEND OF LAGOON'S HERITAGE AND CONTEMPORARY DESIGN,
HER SINUOUS LINES MAKE THIS CATAMARAN INSTANTLY RECOGNIZABLE.

COMFORTABLE AND FUNCTIONAL

THE LAGOON DNA EXTENDS PERFECTLY TO THE LARGE VOLUMES OF THE FLYBRIDGE, COMBINING MANOEUVRING AND RELAXATION AREAS.

DESIGNED AS A TRUE TERRACE ON THE WATER, THE AFT COCKPIT OF THE LAGOON 55 OFFERS AN INCOMPARABLE VIEW OF THE SEA. NEW ARCHITECTURAL DESIGN SOLUTIONS ENABLED THE REARRANGEMENT OF SPACE ON THE AFT TRANSOM IN ORDER TO REINVENT THE FLOW OF MOVEMENT AND LIFE ON BOARD. THE COMFORTABLE MODULAR SOFA OFFERS AN APERITIF AREA TO ENJOY THE SUNSETS IN MAXIMUM RELAXATION.