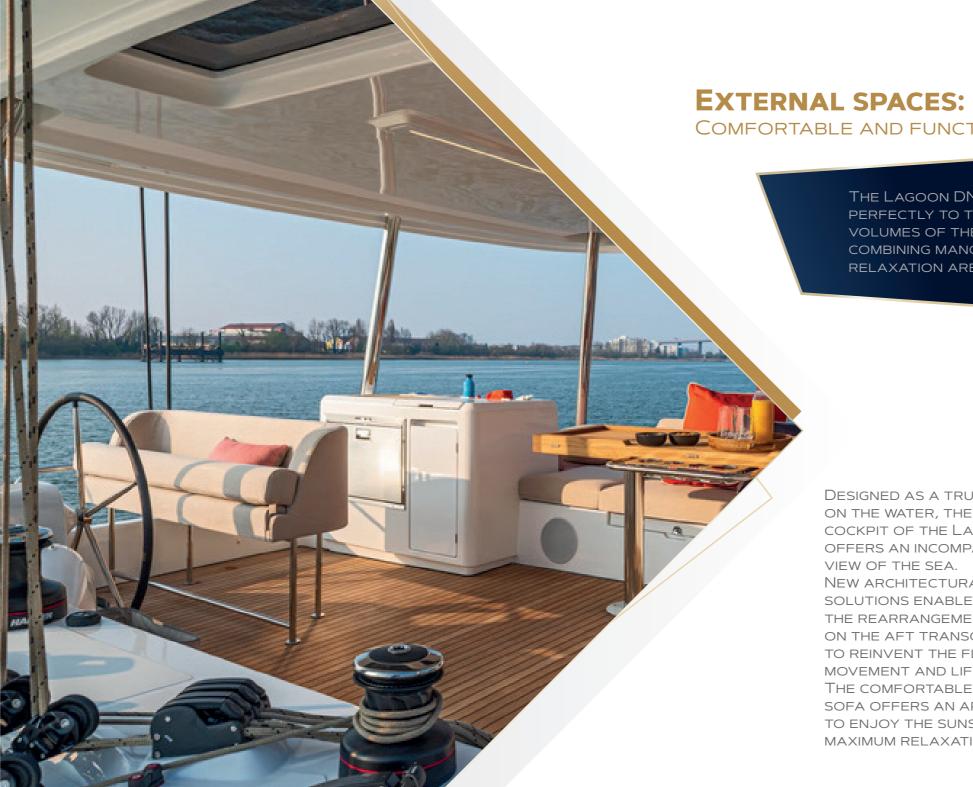

THE LAGOON DNA EXTENDS PERFECTLY TO THE LARGE VOLUMES OF THE FLYBRIDGE, COMBINING MANOEUVRING AND RELAXATION AREAS.

DESIGNED AS A TRUE TERRACE ON THE WATER, THE AFT COCKPIT OF THE LAGOON 55 OFFERS AN INCOMPARABLE VIEW OF THE SEA. NEW ARCHITECTURAL DESIGN SOLUTIONS ENABLED THE REARRANGEMENT OF SPACE ON THE AFT TRANSOM IN ORDER TO REINVENT THE FLOW OF MOVEMENT AND LIFE ON BOARD. THE COMFORTABLE MODULAR SOFA OFFERS AN APERITIF AREA TO ENJOY THE SUNSETS IN MAXIMUM RELAXATION.