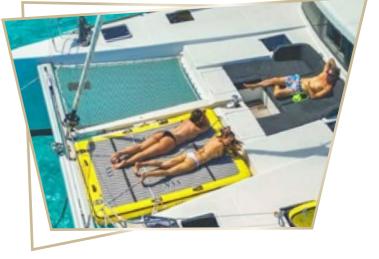

THE LAGOON DNA EXTENDS PERFECTLY TO THE LARGE VOLUMES OF THE FLYBRIDGE, COMBINING MANOEUVRING AND RELAXATION AREAS.

DESIGNED AS A TRUE TERRACE ON THE WATER, THE AFT COCKPIT OF THE LAGOON 55 OFFERS AN INCOMPARABLE VIEW OF THE SEA. NEW ARCHITECTURAL DESIGN SOLUTIONS ENABLED THE REARRANGEMENT OF SPACE ON THE AFT TRANSOM IN ORDER TO REINVENT THE FLOW OF MOVEMENT AND LIFE ON BOARD. THE COMFORTABLE MODULAR SOFA OFFERS AN APERITIF AREA TO ENJOY THE SUNSETS IN MAXIMUM RELAXATION.