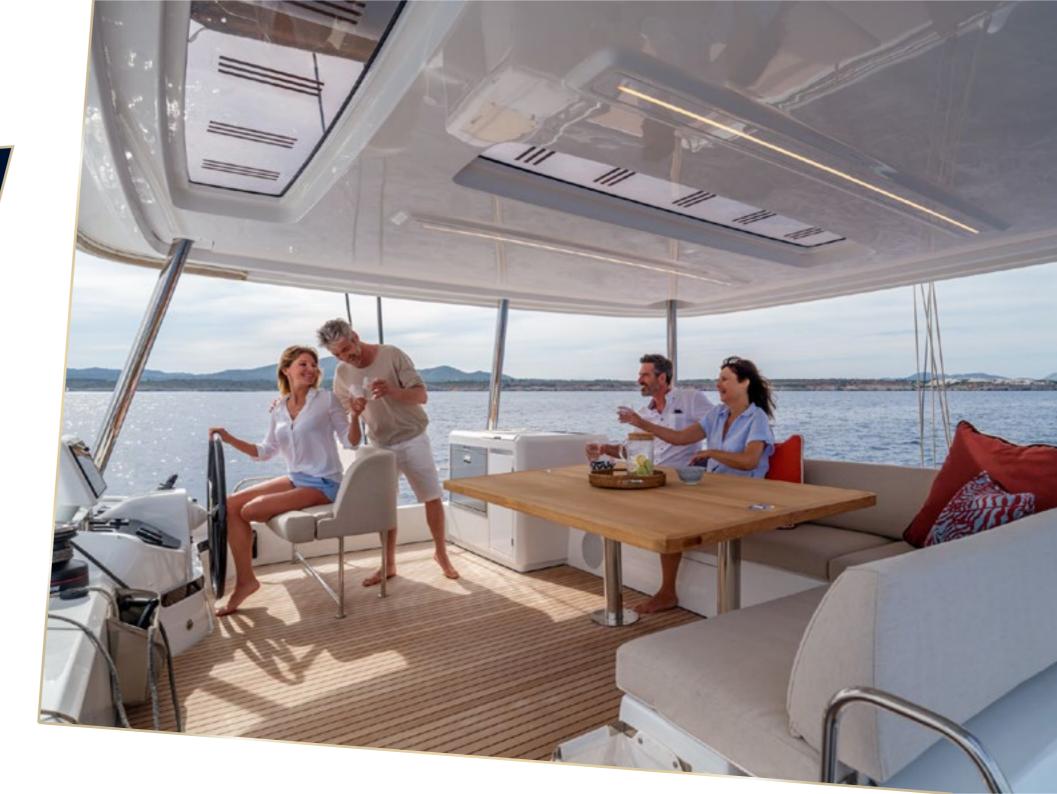

THE LAGOON DNA EXTENDS PERFECTLY TO THE LARGE VOLUMES OF THE FLYBRIDGE, COMBINING MANOEUVRING AND RELAXATION AREAS.

DESIGNED AS A TRUE TERRACE ON THE WATER, THE AFT COCKPIT OF THE LAGOON 55 OFFERS AN INCOMPARABLE VIEW OF THE SEA. NEW ARCHITECTURAL DESIGN SOLUTIONS ENABLED THE REARRANGEMENT OF SPACE ON THE AFT TRANSOM IN ORDER TO REINVENT THE FLOW OF MOVEMENT AND LIFE ON BOARD. THE COMFORTABLE MODULAR SOFA OFFERS AN APERITIF AREA TO ENJOY THE SUNSETS IN MAXIMUM RELAXATION.