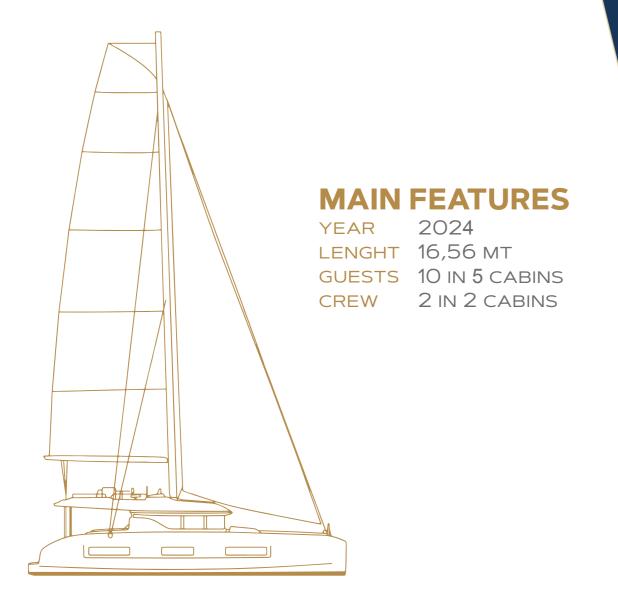

THE LAGOON 55 IS A CATAMARAN WITH A DISTINCTIVE ALLURE.
THE PEFECT BLEND OF LAGOON'S HERITAGE AND CONTEMPORARY DESIGN,
HER SINUOUS LINES MAKE THIS CATAMARAN INSTANTLY RECOGNIZABLE.

COMFORTABLE AND FUNCTIONAL