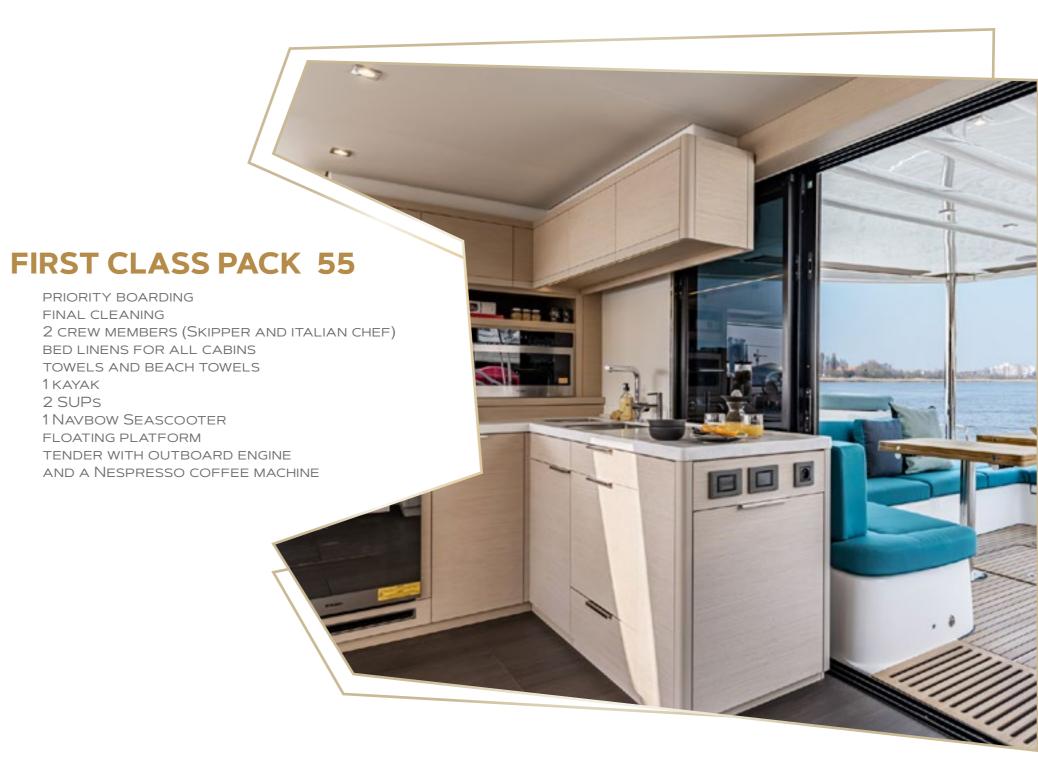

## **INTERNAL SPACES**

ABOARD THE LAGOON 55, LA DOLCE VITA TAKES PLACE FAR FROM THE CONSTRAINTS OF DAILY LIFE.

VAST INTERIOR SPACES HAVE BEEN DESIGNED FOR YOU TO ESCAPE, TO UNWIND, AND TO SAVOR MOMENTS SUSPENDED IN TIME. THIS HAVEN OF WELL-BEING WELCOMES YOU WITH FULL COMFORT AND PRIVACY.