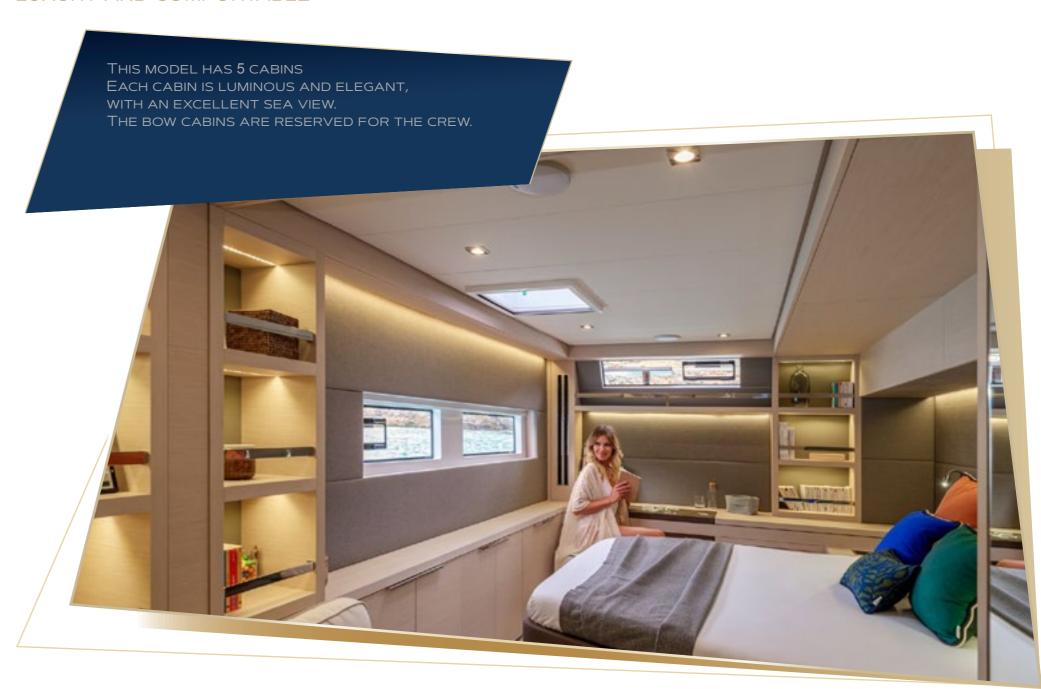

ECTLY TO THE LARGE VOLUMES OF THE FLYBRIDGE, COMBINING MANOEUVRING AND RELAXATION AREAS.

DESIGNED AS A TRUE TERRACE ON THE WATER, THE AFT COCKPIT OF THE LAGOON 55 OFFERS AN INCOMPARABLE VIEW OF THE SEA. NEW ARCHITECTURAL DESIGN SOLUTIONS ENABLED THE REARRANGEMENT OF SPACE ON THE AFT TRANSOM IN ORDER TO REINVENT THE FLOW OF MOVEMENT AND LIFE ON BOARD. THE COMFORTABLE MODULAR SOFA OFFERS AN APERITIF AREA TO ENJOY THE SUNSETS IN MAXIMUM RELAXATION.



## **INTERNAL SPACES**

ABOARD THE LAGOON 55, LA DOLCE VITA TAKES PLACE FAR FROM THE CONSTRAINTS OF DAILY LIFE.



VAST INTERIOR SPACES HAVE BEEN DESIGNED FOR YOU TO ESCAPE, TO UNWIND, AND TO SAVOR MOMENTS SUSPENDED IN TIME. THIS HAVEN OF WELL-BEING WELCOMES YOU WITH FULL COMFORT AND PRIVACY.





# **SEA VIEW CABINS**

LUXURY AND COMFORTABLE









## **COMFORT**

A/C IN DINETTE AND IN EACH CABIN
FANS IN CABINS AND IN DINETTE
FRIDGE IN COCKPIT
DISHWASHER
WATERMAKER
GENERATOR
NESPRESSO
MICRO-WAVE
TENDER LIFT





THE BOAT IS EQUIPPED WITH A TENDER HIGHFIELD®

# **WATER TOYS ON BOARD**











INFO@NSSCHARTER.COM WWW.NSSCHARTER.COM