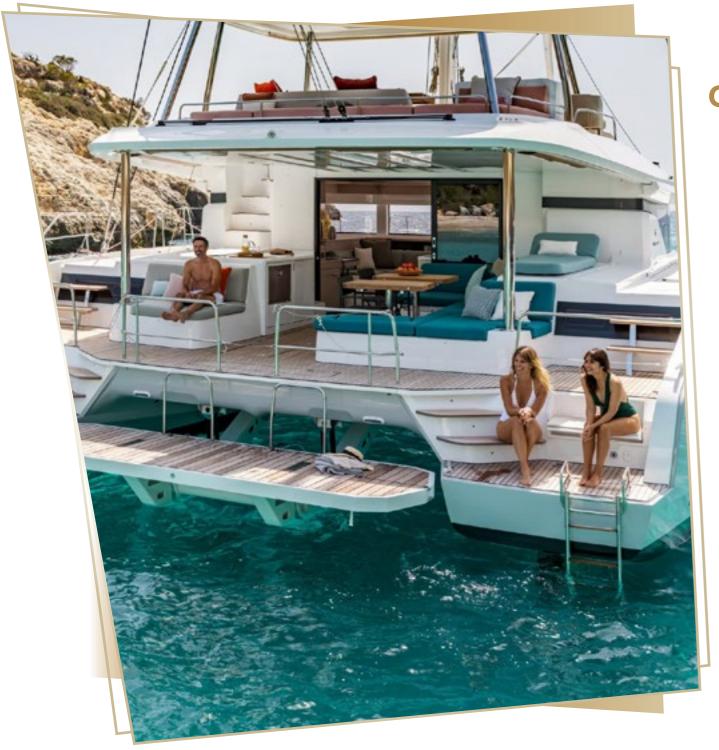

THE LAGOON 55 IS A CATAMARAN WITH A DISTINCTIVE ALLURE.
THE PEFECT BLEND OF LAGOON'S HERITAGE AND CONTEMPORARY DESIGN,
HER SINUOUS LINES MAKE THIS CATAMARAN INSTANTLY RECOGNIZABLE.

COMFORTABLE AND FUNCTIONAL

THE LAGOON DNA EXTENDS PERFECTLY TO THE LARGE VOLUMES OF THE FLYBRIDGE, COMBINING MANOEUVRING AND RELAXATION AREAS.

DESIGNED AS A TRUE TERRACE ON THE WATER, THE AFT COCKPIT OF THE LAGOON 55 OFFERS AN INCOMPARABLE VIEW OF THE SEA. NEW ARCHITECTURAL DESIGN SOLUTIONS ENABLED THE REARRANGEMENT OF SPACE ON THE AFT TRANSOM IN ORDER TO REINVENT THE FLOW OF MOVEMENT AND LIFE ON BOARD. THE COMFORTABLE MODULAR SOFA OFFERS AN APERITIF AREA TO ENJOY THE SUNSETS IN MAXIMUM RELAXATION.