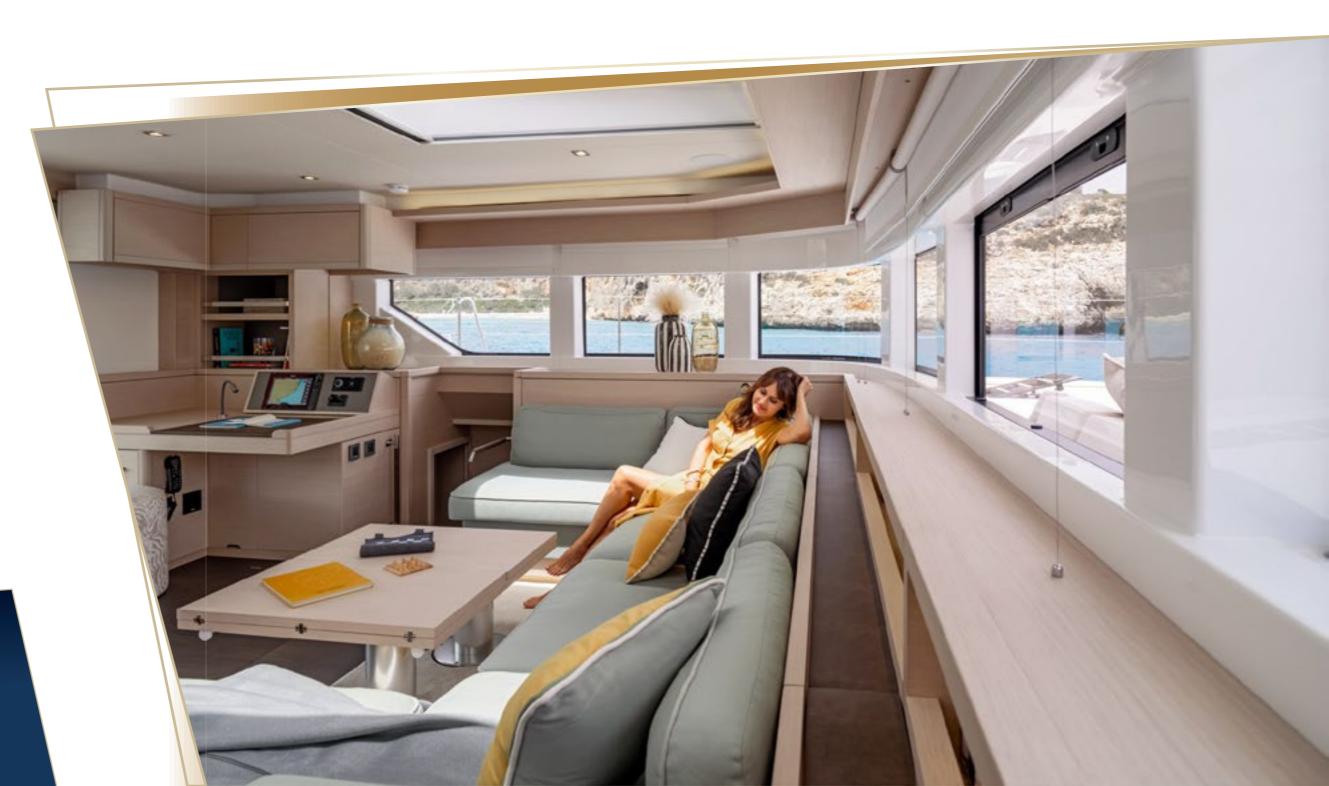

## **INTERNAL SPACES**

ABOARD THE LAGOON 55, LA DOLCE VITA TAKES PLACE FAR FROM THE CONSTRAINTS OF DAILY LIFE.

VAST INTERIOR SPACES HAVE BEEN DESIGNED FOR YOU TO ESCAPE, TO UNWIND, AND TO SAVOR MOMENTS SUSPENDED IN TIME. THIS HAVEN OF WELL-BEING WELCOMES YOU WITH FULL COMFORT AND PRIVACY.