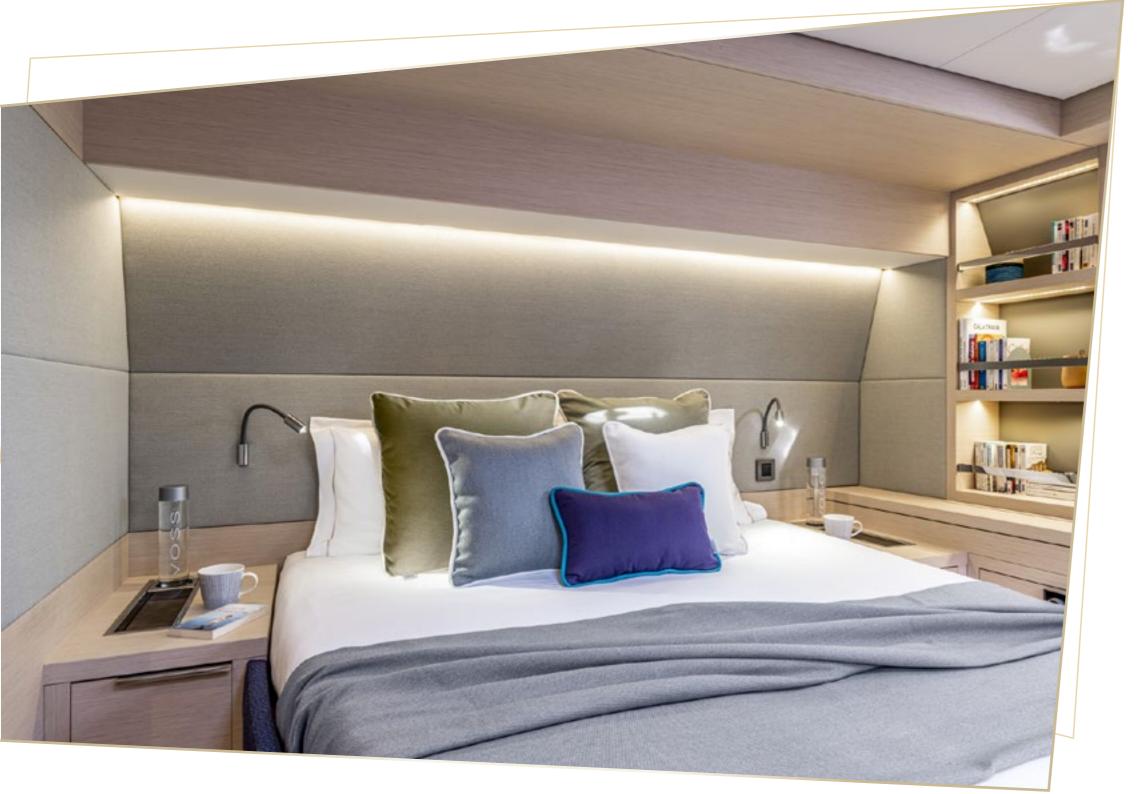

TABLE AND FUNCTIONAL

THE LAGOON DNA EXTENDS PERFECTLY TO THE LARGE VOLUMES OF THE FLYBRIDGE, COMBINING MANOEUVRING AND RELAXATION AREAS.

DESIGNED AS A TRUE TERRACE ON THE WATER, THE AFT COCKPIT OF THE LAGOON 55 OFFERS AN INCOMPARABLE VIEW OF THE SEA. NEW ARCHITECTURAL DESIGN SOLUTIONS ENABLED THE REARRANGEMENT OF SPACE ON THE AFT TRANSOM IN ORDER TO REINVENT THE FLOW OF MOVEMENT AND LIFE ON BOARD. THE COMFORTABLE MODULAR SOFA OFFERS AN APERITIF AREA TO ENJOY THE SUNSETS IN MAXIMUM RELAXATION.



## **INTERNAL SPACES**

ABOARD THE LAGOON 55, LA DOLCE VITA TAKES PLACE FAR FROM THE CONSTRAINTS OF DAILY LIFE.



VAST INTERIOR SPACES HAVE BEEN DESIGNED FOR YOU TO ESCAPE, TO UNWIND, AND TO SAVOR MOMENTS SUSPENDED IN TIME. THIS HAVEN OF WELL-BEING WELCOMES YOU WITH FULL COMFORT AND PRIVACY.





# **SEA VIEW CABINS**

LUXURY AND COMFORTABLE









## **COMFORT**

A/C IN DINETTE AND IN EACH CABIN
FANS IN CABINS AND IN DINETTE
FRIDGE IN COCKPIT
DISHWASHER
WATERMAKER
GENERATOR
NESPRESSO
MICRO-WAVE
TENDER LIFT





THE BOAT IS EQUIPPED WITH A TENDER HIGHFIELD®

# **WATER TOYS ON BOARD**











INFO@NSSCHARTER.COM WWW.NSSCHARTER.COM