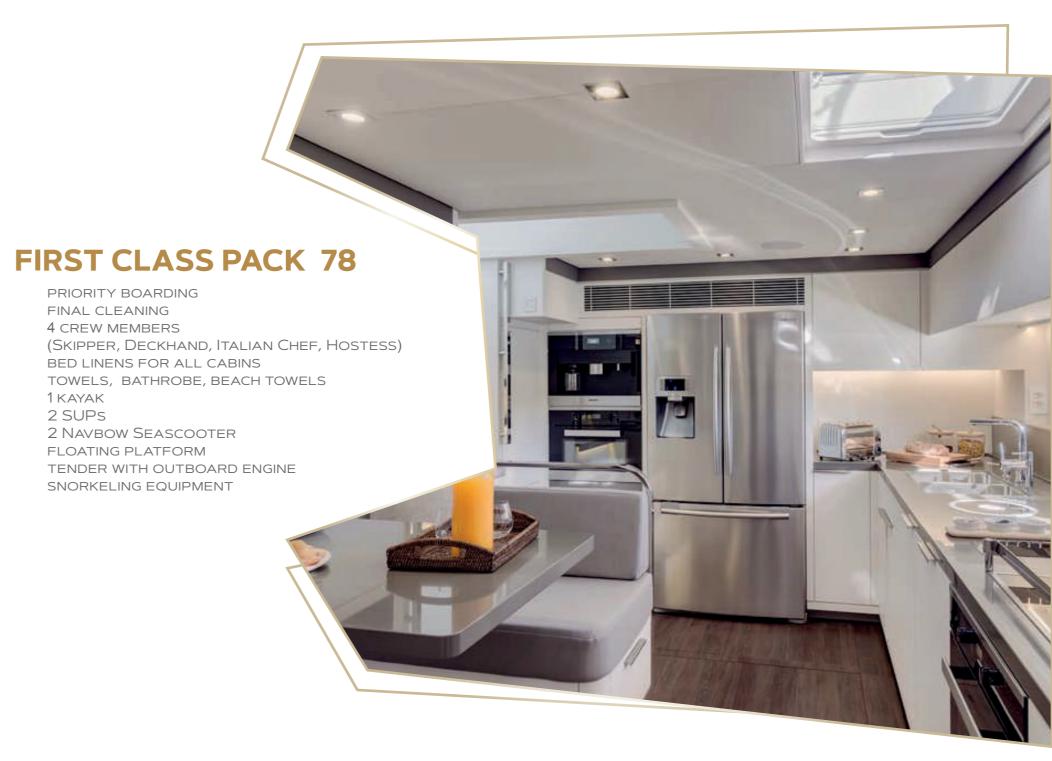

## **COMFORT**

A/C IN SALOON AND IN EACH CABIN
FANS IN CABINS AND IN SALOON
DISHWASHER
FRIDGE DUAL-PORT WITH ICEMAKER
WASHER-DRYER
WATERMAKER
GENERATOR
NESPRESSO MACHINE
MICROWAVE
TENDER LIFT
HIGHFIELD TENDER