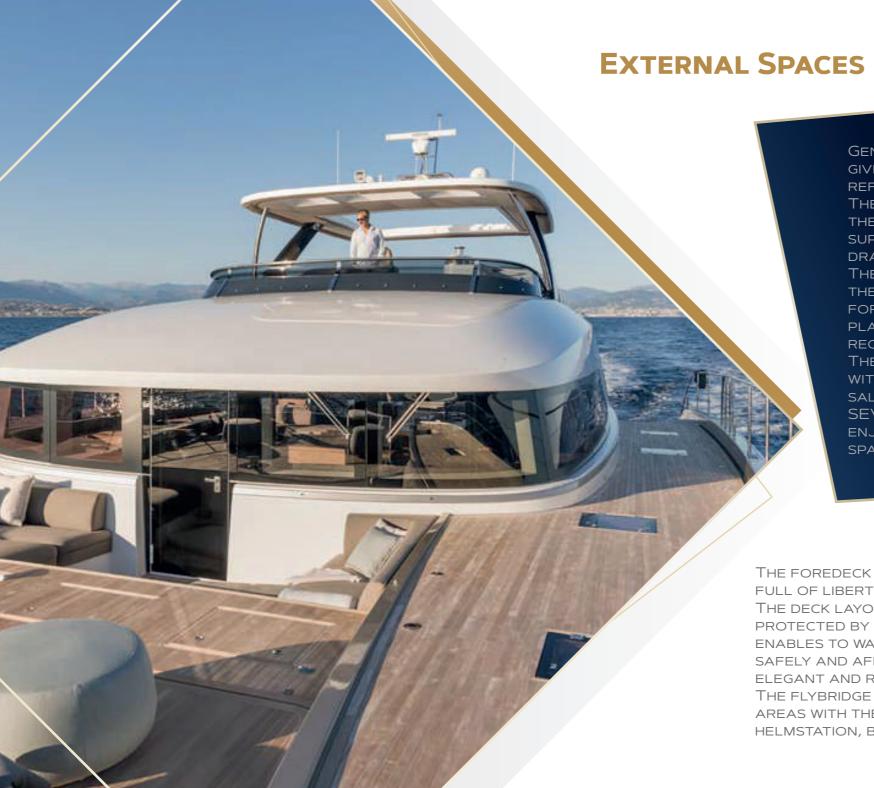

THE FOREDECK OFFERS A RELAXING AREA FULL OF LIBERTY OF 30 M2 (321 SQ.FT)
THE DECK LAYOUT OFFERS A PROMENADE PROTECTED BY A BULWARK, WHICH ENABLES TO WALK ALL ROUND THE BOAT SAFELY AND AFFORDS THE BOAT AN ELEGANT AND REFINED PROFILE.
THE FLYBRIDGE IS MADE OF DIFFERENT AREAS WITH THEIR OWN CHARACTER: HELMSTATION, BAR, DINING TABLE, SOFA...