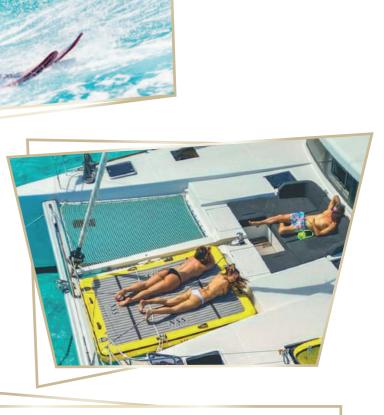

THE FOREDECK OFFERS A RELAXING AREA FULL OF LIBERTY OF 30 M2 (321 SQ.FT)
THE DECK LAYOUT OFFERS A PROMENADE PROTECTED BY A BULWARK, WHICH ENABLES TO WALK ALL ROUND THE BOAT SAFELY AND AFFORDS THE BOAT AN ELEGANT AND REFINED PROFILE.
THE FLYBRIDGE IS MADE OF DIFFERENT AREAS WITH THEIR OWN CHARACTER: HELMSTATION, BAR, DINING TABLE, SOFA...