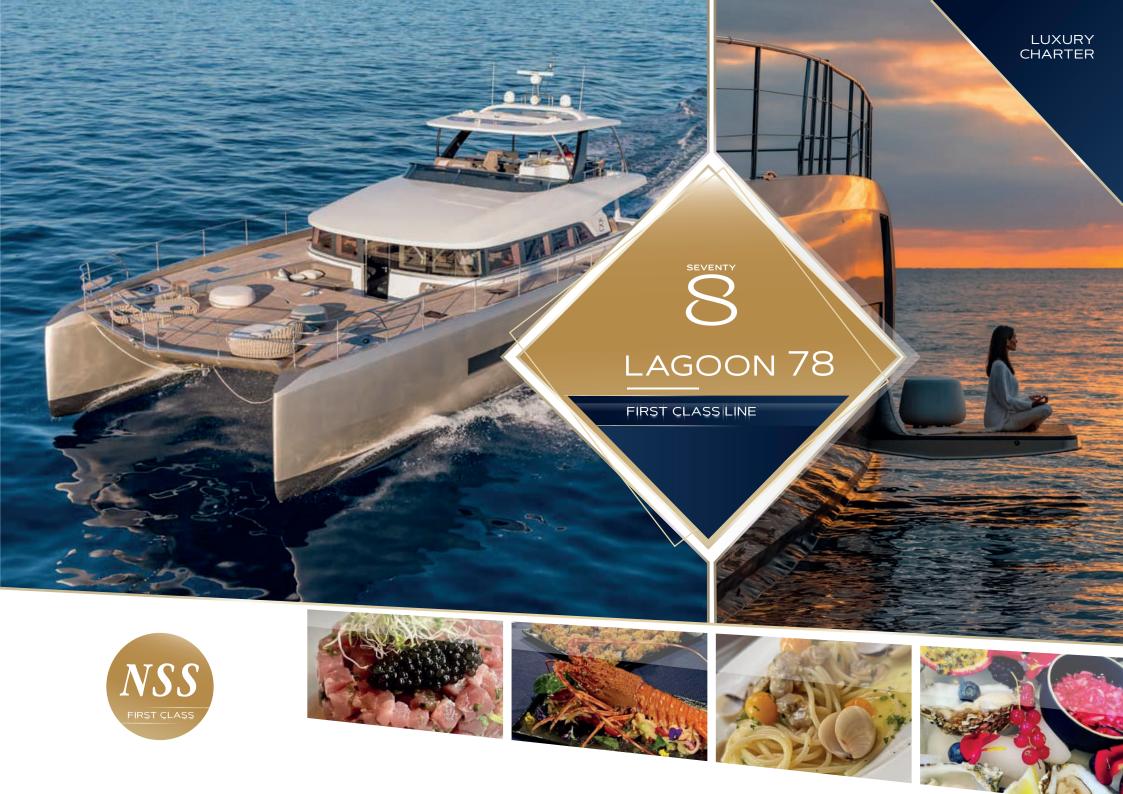

THE SEVENTY 8 MARKS AN IMPORTANT STEP TOWARDS A WORLD IN WHICH SPACE AND REFINEMENT ARE THE WATCHWORDS.

LAGOON BROUGHT TOGETHER AN ILLUSTRIOUS TEAM FOR THE DESIGN OF ITS FLAGSHIP:

- VPLP DESIGN, THE FRENCH NAVAL ARCHITECTS WITH THE MOST AWARDS IN THE WORLD OF RACING MULTIHULLS AND ALSO THE MOST EXPERIENCED IN CRUISING MULTIHULLS;
- PATRICK LE QUEMENT, THE INTERNATIONALLY RENOWNED DESIGNER;
- Nauta Design, the Italian interior design firm that operates in Both the production boat universe and the world of superyachts of up to 600'.

LAGOON ENDOWED THE SEVENTY 8 WITH THE DNA OF A SUPERYACHT, TO NATURALLY ESPOUSE THE CANONS OF THE YACHTING WORLD:
GENEROUS DIMENSIONS, LENGTH, BEAM, AND AN EMPHATIC EXPRESSION OF DYNAMISM. IT CAN BE READ IN A SINGLE MOVEMENT AND IS NOT DISRUPTED BY ANY DISCONTINUITY;