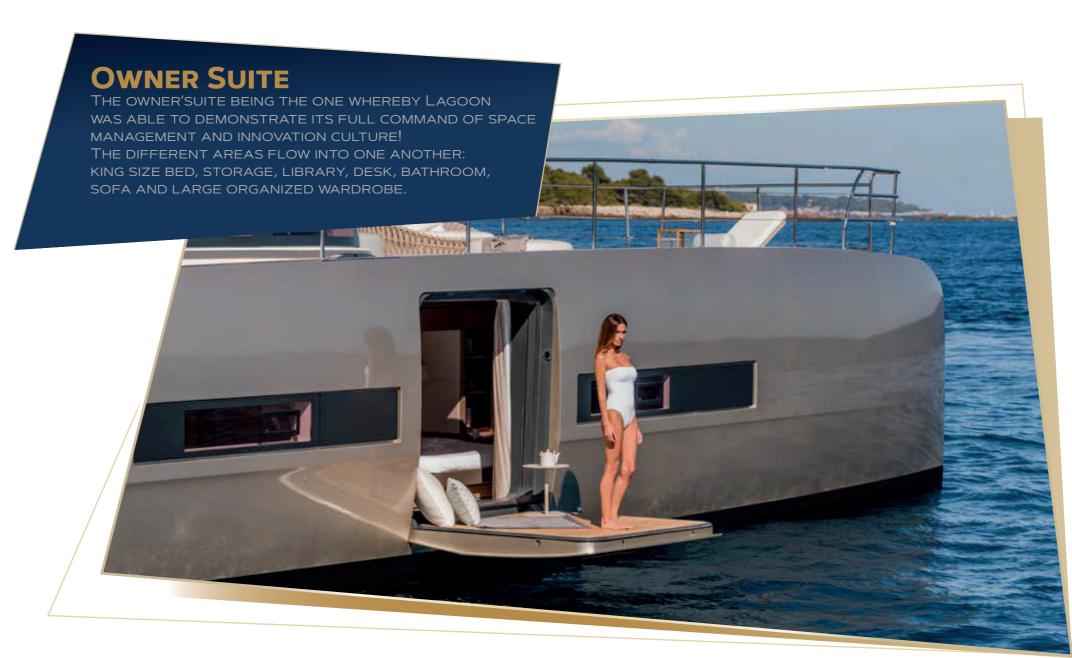

HERE INTO THE INTERIOR.



LAGOON AND SUNBRELLA, THE REFERENCE BRAND FOR INDOOR AND OUTDOOR FABRICS, HAVE COMBINED THEIR KNOW-HOW TO DESIGN A UNIQUE UNIVERSE ABOARD THE SEVENTY 8. BY APPROPRIATING THE MOST REFINED CODES OF DESIGN AND FRENCH-STYLE LIFESTYLE, AN ABOLD AND OPULENT SIGNATURE WAS CREATED. A UNIQUE COLLABORATION IN THE YACHTING INDUSTRY, WHICH COMBINES BOTH DESIGN AND PERFORMANCE.

INSIDE, SPACE AND LIGHT CONSTITUTE THE REAL LUXURY. WITH THE SIZE OF THE SEVENTY 8, POSSIBILITIES ARE UNLIMITED. THE SPACES MERGE, NOT ONLY WITH THE STYLE, BUT ALSO WITH THE FLOW AND USE OF VOLUMES. THE LARGE WINDOWS LET THE LIGHT DIFFUSE ITSELF EVERYWHERE INTO THE INTERIOR.





## **LUXURIOUS CABINS**

BECAUSE LIVING ON BOARD IS TO LIVE AWAY,
ALL THE SEVENTY 8 'S CABINS OFFER A PRIVILEGED WELCOME.



# **MAIN FEATURES**

YEAR 2024

LENGHT 23,80 MT

GUESTS 8 IN 4 CABINS

CREW 4







## **COMFORT**

A/C IN SALOON AND IN EACH CABIN
FANS IN CABINS AND IN SALOON
DISHWASHER
FRIDGE DUAL-PORT WITH ICEMAKER
WASHER-DRYER
WATERMAKER
GENERATOR
NESPRESSO MACHINE
MICROWAVE
TENDER LIFT
HIGHFIELD TENDER







THE BOAT IS EQUIPPED WITH A TENDER HIGHFIELD®

# WATER TOYS ON BOARD

















ON SEVENTY 8
EVERY MEAL
IS A FEAST FOR THE EYES
AS WELL



INFO@NSSCHARTER.COM WWW.NSSCHARTER.COM