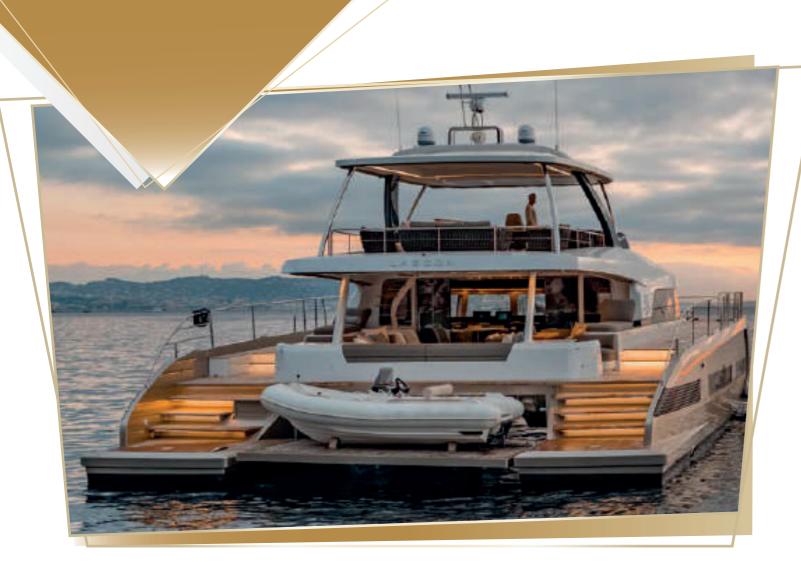

A UNIQUE COLLABORATION IN THE YACHTING INDUSTRY, WHICH COMBINES BOTH DESIGN AND PERFORMANCE.

INSIDE, SPACE AND LIGHT CONSTITUTE THE REAL LUXURY. WITH THE SIZE OF THE SEVENTY 8, POSSIBILITIES ARE UNLIMITED. THE SPACES MERGE, NOT ONLY WITH THE STYLE, BUT ALSO WITH THE FLOW AND USE OF VOLUMES. THE LARGE WINDOWS LET THE LIGHT DIFFUSE ITSELF EVERYWHERE INTO THE INTERIOR.





## **LUXURIOUS CABINS**

BECAUSE LIVING ON BOARD IS TO LIVE AWAY,
ALL THE SEVENTY 8 'S CABINS OFFER A PRIVILEGED WELCOME.



# **MAIN FEATURES**

YEAR 2024

LENGHT 23,80 MT

GUESTS 8 IN 4 CABINS

CREW 4







## **COMFORT**

A/C IN SALOON AND IN EACH CABIN
FANS IN CABINS AND IN SALOON
DISHWASHER
FRIDGE DUAL-PORT WITH ICEMAKER
WASHER-DRYER
WATERMAKER
GENERATOR
NESPRESSO MACHINE
MICROWAVE
TENDER LIFT
HIGHFIELD TENDER







THE BOAT IS EQUIPPED WITH A TENDER HIGHFIELD®

# WATER TOYS ON BOARD

















ON SEVENTY 8
EVERY MEAL
IS A FEAST FOR THE EYES
AS WELL



INFO@NSSCHARTER.COM WWW.NSSCHARTER.COM