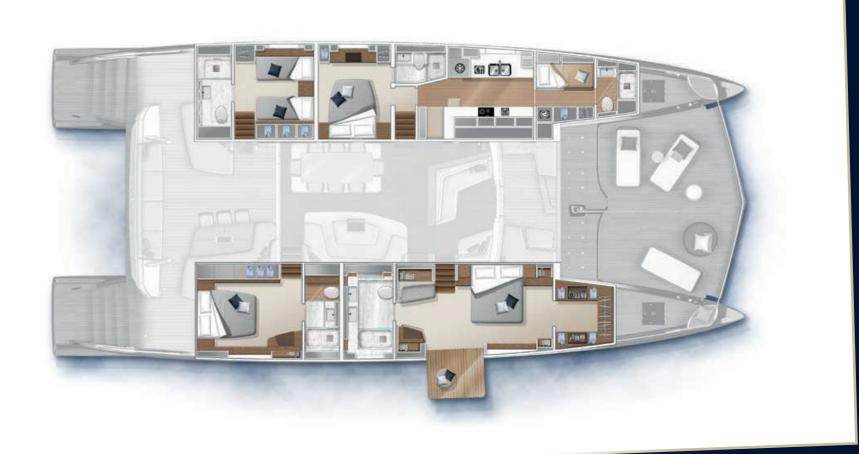

### **INTERNAL SPACES**

A SUPERYACHT CAN BE RECOGNISED BY THE MEASURE OF HER SPACES. SPACE IS SYNONYMOUS WITH LUXURY AND WEALTH.

INSIDE, SPACE AND LIGHT CONSTITUTE THE REAL LUXURY. WITH THE SIZE OF THE SEVENTY 8, POSSIBILITIES ARE UNLIMITED. THE SPACES MERGE, NOT ONLY WITH THE STYLE, BUT ALSO WITH THE FLOW AND USE OF VOLUMES. THE LARGE WINDOWS LET THE LIGHT DIFFUSE ITSELF EVERYWHERE INTO THE INTERIOR.

INSIDE, SPACE AND LIGHT CONSTITUTE THE REAL LUXURY. WITH THE SIZE OF THE SEVENTY 8, POSSIBILITIES ARE UNLIMITED. THE SPACES MERGE, NOT ONLY WITH THE STYLE, BUT ALSO WITH THE FLOW AND USE OF VOLUMES. THE LARGE WINDOWS LET THE LIGHT DIFFUSE ITSELF EVERYWHERE INTO THE INTERIOR.

## **LUXURIOUS CABINS**

BECAUSE LIVING ON BOARD IS TO LIVE AWAY,
ALL THE SEVENTY 8 'S CABINS OFFER A PRIVILEGED WELCOME.

# **MAIN FEATURES**

YEAR 2024

LENGHT 23,80 MT

GUESTS 8 IN 4 CABINS

CREW 4