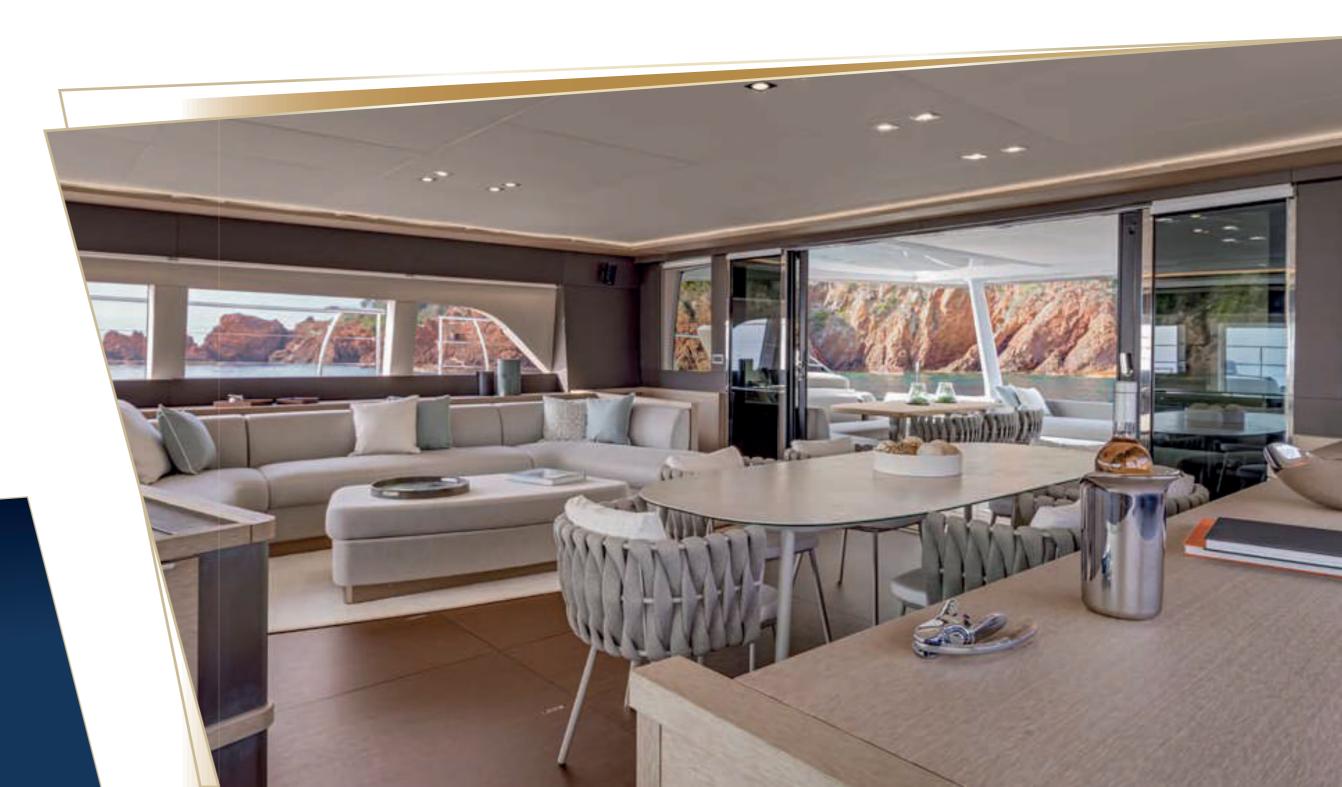

### **INTERNAL SPACES**

A SUPERYACHT CAN BE RECOGNISED BY THE MEASURE OF HER SPACES. SPACE IS SYNONYMOUS WITH LUXURY AND WEALTH.

INSIDE, SPACE AND LIGHT CONSTITUTE THE REAL LUXURY. WITH THE SIZE OF THE SEVENTY 8, POSSIBILITIES ARE UNLIMITED. THE SPACES MERGE, NOT ONLY WITH THE STYLE, BUT ALSO WITH THE FLOW AND USE OF VOLUMES. THE LARGE WINDOWS LET THE LIGHT DIFFUSE ITSELF EVERYWHERE INTO THE INTERIOR.

INSIDE, SPACE AND LIGHT CONSTITUTE THE REAL LUXURY. WITH THE SIZE OF THE SEVENTY 8, POSSIBILITIES ARE UNLIMITED. THE SPACES MERGE, NOT ONLY WITH THE STYLE, BUT ALSO WITH THE FLOW AND USE OF VOLUMES. THE LARGE WINDOWS LET THE LIGHT DIFFUSE ITSELF EVERYWHERE INTO THE INTERIOR.