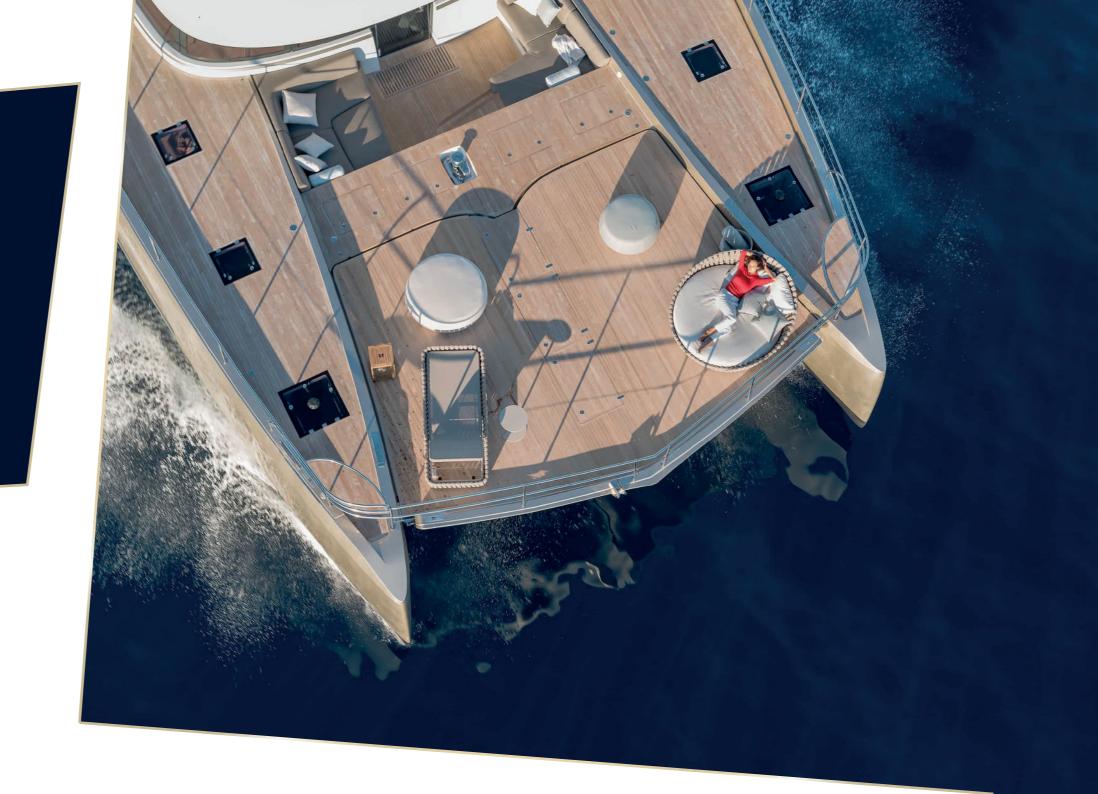

THE FOREDECK OFFERS A RELAXING AREA FULL OF LIBERTY OF 30 M2 (321 SQ.FT)
THE DECK LAYOUT OFFERS A PROMENADE PROTECTED BY A BULWARK, WHICH ENABLES TO WALK ALL ROUND THE BOAT SAFELY AND AFFORDS THE BOAT AN ELEGANT AND REFINED PROFILE.
THE FLYBRIDGE IS MADE OF DIFFERENT AREAS WITH THEIR OWN CHARACTER: HELMSTATION, BAR, DINING TABLE, SOFA...