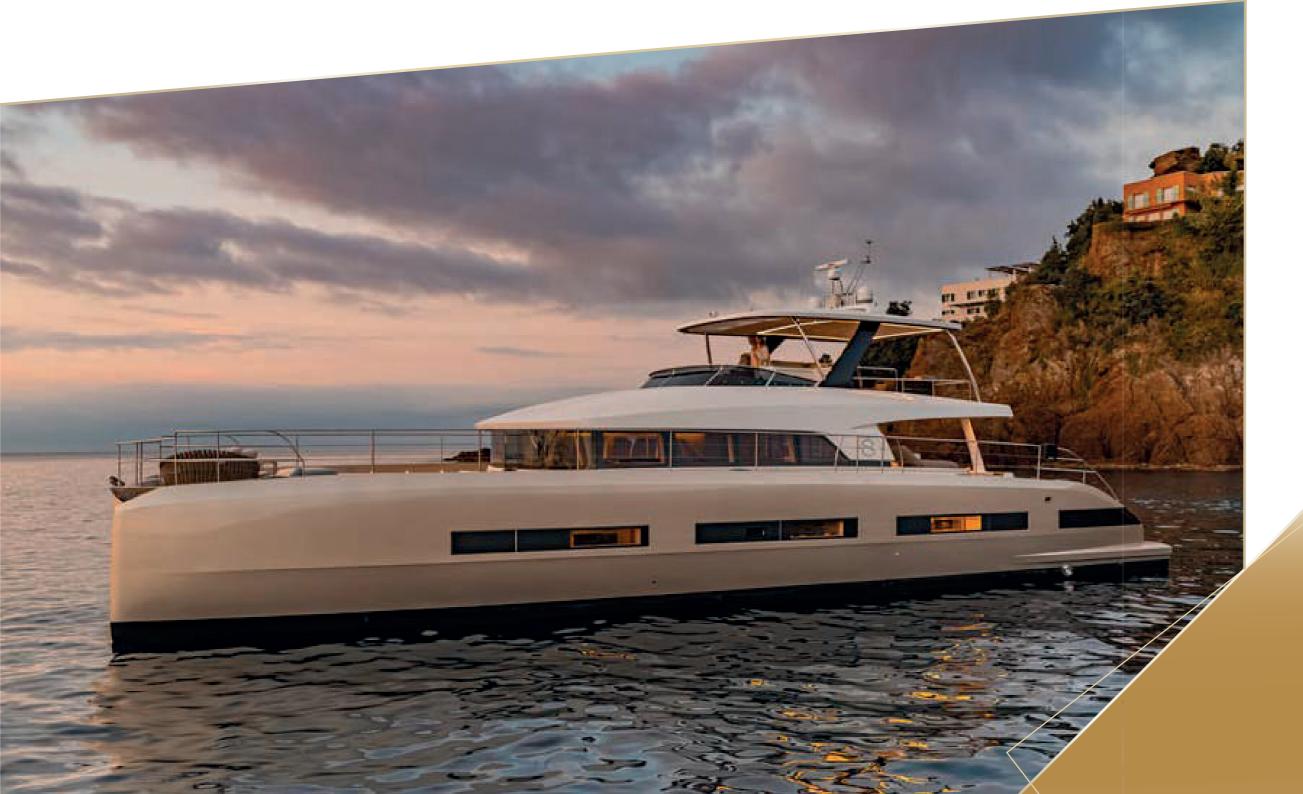

LAGOON ENDOWED THE SEVENTY 8 WITH THE DNA OF A SUPERYACHT, TO NATURALLY ESPOUSE THE CANONS OF THE YACHTING WORLD:
GENEROUS DIMENSIONS, LENGTH, BEAM, AND AN EMPHATIC EXPRESSION OF DYNAMISM. IT CAN BE READ IN A SINGLE MOVEMENT AND IS NOT DISRUPTED BY ANY DISCONTINUITY;

IT IS A WHOLE THAT ALLOWS ITSELF TO BE DISCOVERED IN A SUBTLE WAY.

THE BEAUTY OF THE LINES AND PROPORTIONS ARE MASTERED, AS WELL AS

ALL THOSE SMALL DETAILS THAT CONSTITUTE AND ACCENTUATE A WHOLE.

GENTLE AND PRECISE LINES GIVE THE BOAT A UNIQUE AND REFINED PERSONALITY. THE RELATIONSHIP BETWEEN THE HULL AND THE SUPERSTRUCTURES IS SUBTLY DRAWN AND HARMONIOUS. THE AFT PLATFORM CONNECTS THE TWO TRANSOM SKIRTS TO FORM A SINGLE SEA-ORIENTED PLACE FOR RELAXATION AND RECREATION. THE FORWARD COCKPIT, WITH ITS DIRECT ACCESS TO THE SALOON, IS ONE OF THE SEVENTY 8'S MANY ENJOYABLE AND COMFORTABLE SPACES.