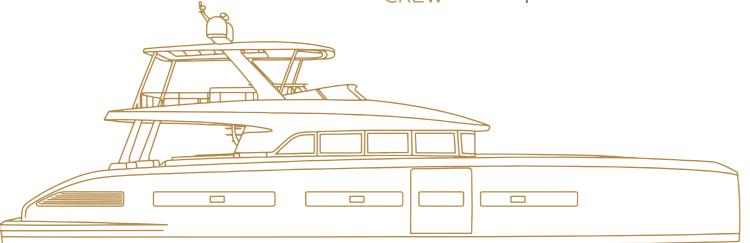

LAGOON ENDOWED THE SEVENTY 8 WITH THE DNA OF A SUPERYACHT, TO NATURALLY ESPOUSE THE CANONS OF THE YACHTING WORLD:
GENEROUS DIMENSIONS, LENGTH, BEAM, AND AN EMPHATIC EXPRESSION OF DYNAMISM. IT CAN BE READ IN A SINGLE MOVEMENT AND IS NOT DISRUPTED BY ANY DISCONTINUITY;

IT IS A WHOLE THAT ALLOWS ITSELF TO BE DISCOVERED IN A SUBTLE WAY.

THE BEAUTY OF THE LINES AND PROPORTIONS ARE MASTERED, AS WELL AS

ALL THOSE SMALL DETAILS THAT CONSTITUTE AND ACCENTUATE A WHOLE.

GENTLE AND PRECISE LINES GIVE THE BOAT A UNIQUE AND REFINED PERSONALITY. THE RELATIONSHIP BETWEEN THE HULL AND THE SUPERSTRUCTURES IS SUBTLY DRAWN AND HARMONIOUS. THE AFT PLATFORM CONNECTS THE TWO TRANSOM SKIRTS TO FORM A SINGLE SEA-ORIENTED PLACE FOR RELAXATION AND RECREATION. THE FORWARD COCKPIT, WITH ITS DIRECT ACCESS TO THE SALOON, IS ONE OF THE SEVENTY 8'S MANY ENJOYABLE AND COMFORTABLE SPACES.

THE FOREDECK OFFERS A RELAXING AREA FULL OF LIBERTY OF 30 M2 (321 SQ.FT)
THE DECK LAYOUT OFFERS A PROMENADE PROTECTED BY A BULWARK, WHICH ENABLES TO WALK ALL ROUND THE BOAT SAFELY AND AFFORDS THE BOAT AN ELEGANT AND REFINED PROFILE.
THE FLYBRIDGE IS MADE OF DIFFERENT AREAS WITH THEIR OWN CHARACTER: HELMSTATION, BAR, DINING TABLE, SOFA...