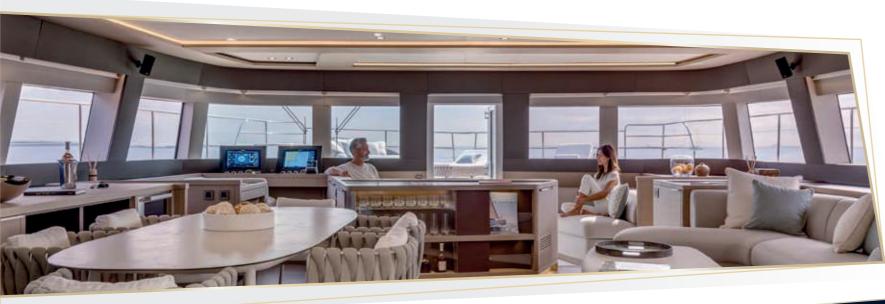

### **INTERNAL SPACES**

A SUPERYACHT CAN BE RECOGNISED BY THE MEASURE OF HER SPACES. SPACE IS SYNONYMOUS WITH LUXURY AND WEALTH.

INSIDE, SPACE AND LIGHT CONSTITUTE THE REAL LUXURY. WITH THE SIZE OF THE SEVENTY 8, POSSIBILITIES ARE UNLIMITED. THE SPACES MERGE, NOT ONLY WITH THE STYLE, BUT ALSO WITH THE FLOW AND USE OF VOLUMES. THE LARGE WINDOWS LET THE LIGHT DIFFUSE ITSELF EVERYWHERE INTO THE INTERIOR.

INSIDE, SPACE AND LIGHT CONSTITUTE THE REAL LUXURY. WITH THE SIZE OF THE SEVENTY 8, POSSIBILITIES ARE UNLIMITED. THE SPACES MERGE, NOT ONLY WITH THE STYLE, BUT ALSO WITH THE FLOW AND USE OF VOLUMES. THE LARGE WINDOWS LET THE LIGHT DIFFUSE ITSELF EVERYWHERE INTO THE INTERIOR.