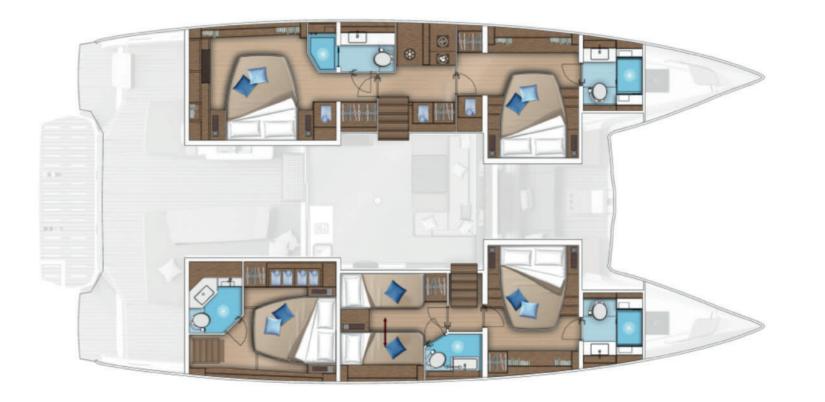

# SEA VIEW CABINS

THIS MODEL HAS 5 CABINS EACH CABIN IS LUMINOUS AND ELEGANT, WITH AN EXCELLENT SEA VIEW. THE BOW CABINS ARE RESERVED FOR THE CREW.