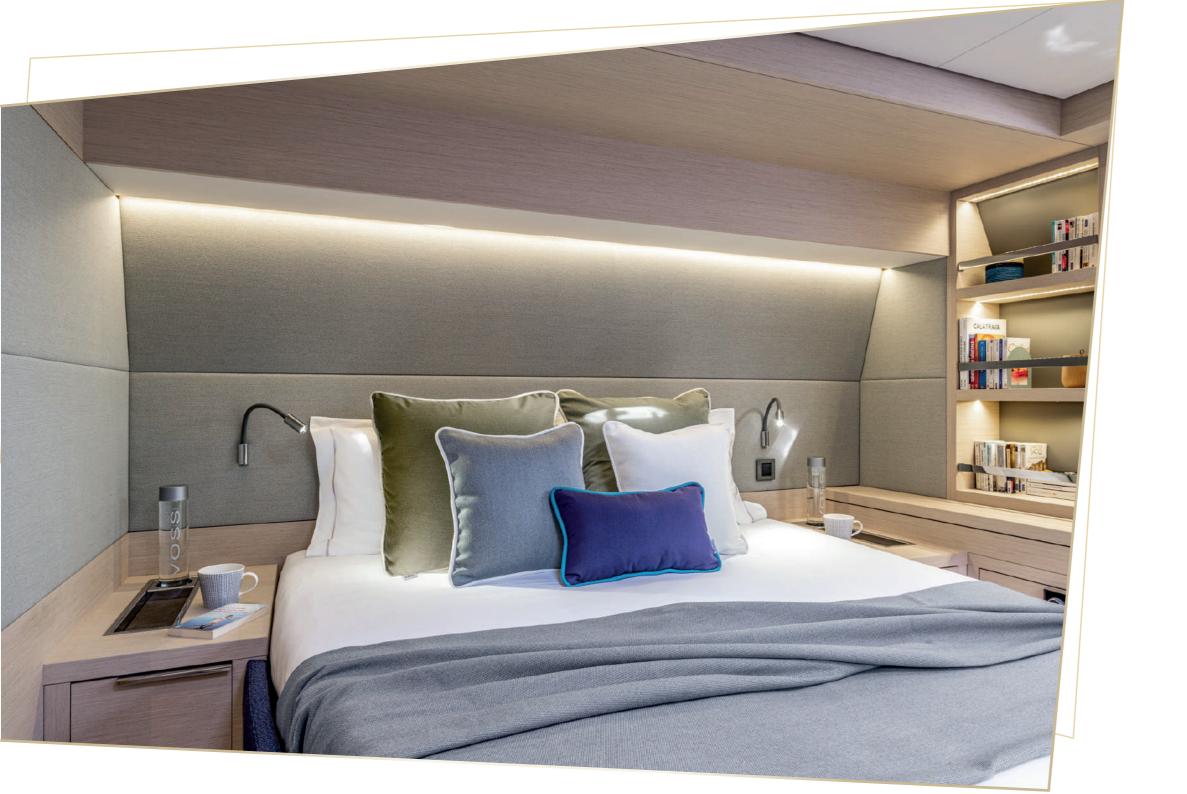

# SEA VIEW CABINS

THIS MODEL HAS 5 CABINS EACH CABIN IS LUMINOUS AND ELEGANT, WITH AN EXCELLENT SEA VIEW. THE BOW CABINS ARE RESERVED FOR THE CREW.