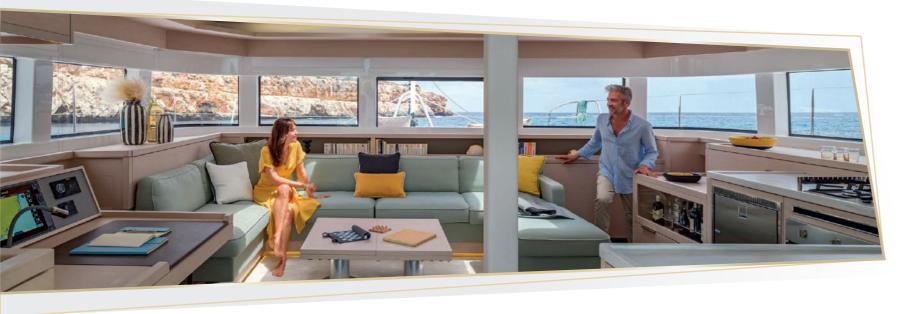

### **EXTERNAL SPACES:** COMFORTABLE AND FUNCTIONAL

and the lot of the lot

THE LAGOON DNA EXTENDS PERFECTLY TO THE LARGE VOLUMES OF THE FLYBRIDGE, COMBINING MANOEUVRING AND RELAXATION AREAS.

DESIGNED AS A TRUE TERRACE ON THE WATER, THE AFT COCKPIT OF THE LAGOON 55 OFFERS AN INCOMPARABLE VIEW OF THE SEA. NEW ARCHITECTURAL DESIGN SOLUTIONS ENABLED THE REARRANGEMENT OF SPACE ON THE AFT TRANSOM IN ORDER TO REINVENT THE FLOW OF MOVEMENT AND LIFE ON BOARD. THE COMFORTABLE MODULAR SOFA OFFERS AN APERITIF AREA TO ENJOY THE SUNSETS IN MAXIMUM RELAXATION.

### **INTERNAL SPACES**

ABOARD THE LAGOON 55, LA DOLCE VITA TAKES PLACE FAR FROM THE CONSTRAINTS OF DAILY LIFE.

VAST INTERIOR SPACES HAVE BEEN DESIGNED FOR YOU TO ESCAPE, TO UNWIND, AND TO SAVOR MOMENTS SUSPENDED IN TIME. THIS HAVEN OF WELL-BEING WELCOMES YOU WITH FULL COMFORT AND PRIVACY.