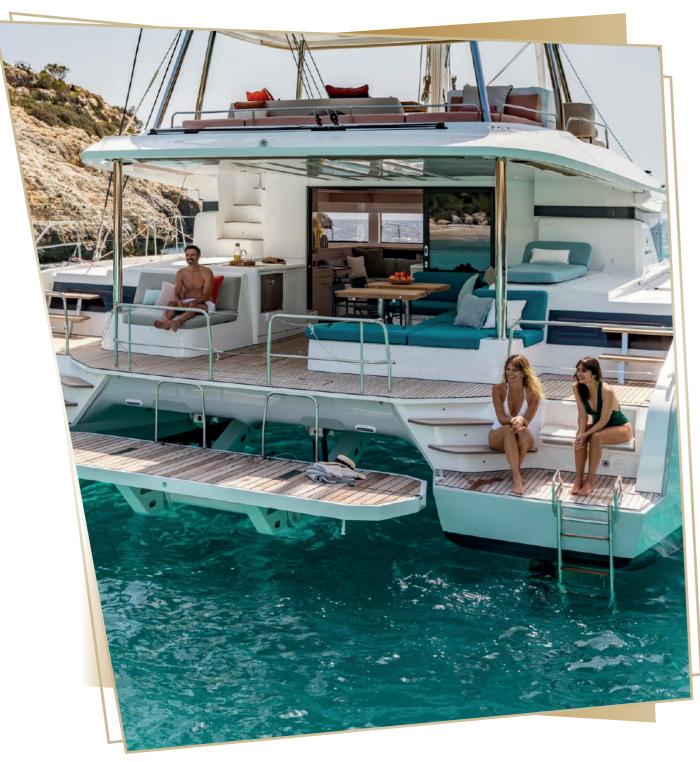

### **EXTERNAL SPACES:** COMFORTABLE AND FUNCTIONAL

and the lot of the lot

THE LAGOON DNA EXTENDS PERFECTLY TO THE LARGE VOLUMES OF THE FLYBRIDGE, COMBINING MANOEUVRING AND RELAXATION AREAS.

DESIGNED AS A TRUE TERRACE ON THE WATER, THE AFT COCKPIT OF THE LAGOON 55 OFFERS AN INCOMPARABLE VIEW OF THE SEA. NEW ARCHITECTURAL DESIGN SOLUTIONS ENABLED THE REARRANGEMENT OF SPACE ON THE AFT TRANSOM IN ORDER TO REINVENT THE FLOW OF MOVEMENT AND LIFE ON BOARD. THE COMFORTABLE MODULAR SOFA OFFERS AN APERITIF AREA TO ENJOY THE SUNSETS IN MAXIMUM RELAXATION.

### **INTERNAL SPACES**

ABOARD THE LAGOON 55, LA DOLCE VITA TAKES PLACE FAR FROM THE CONSTRAINTS OF DAILY LIFE.

VAST INTERIOR SPACES HAVE BEEN DESIGNED FOR YOU TO ESCAPE, TO UNWIND, AND TO SAVOR MOMENTS SUSPENDED IN TIME. THIS HAVEN OF WELL-BEING WELCOMES YOU WITH FULL COMFORT AND PRIVACY.