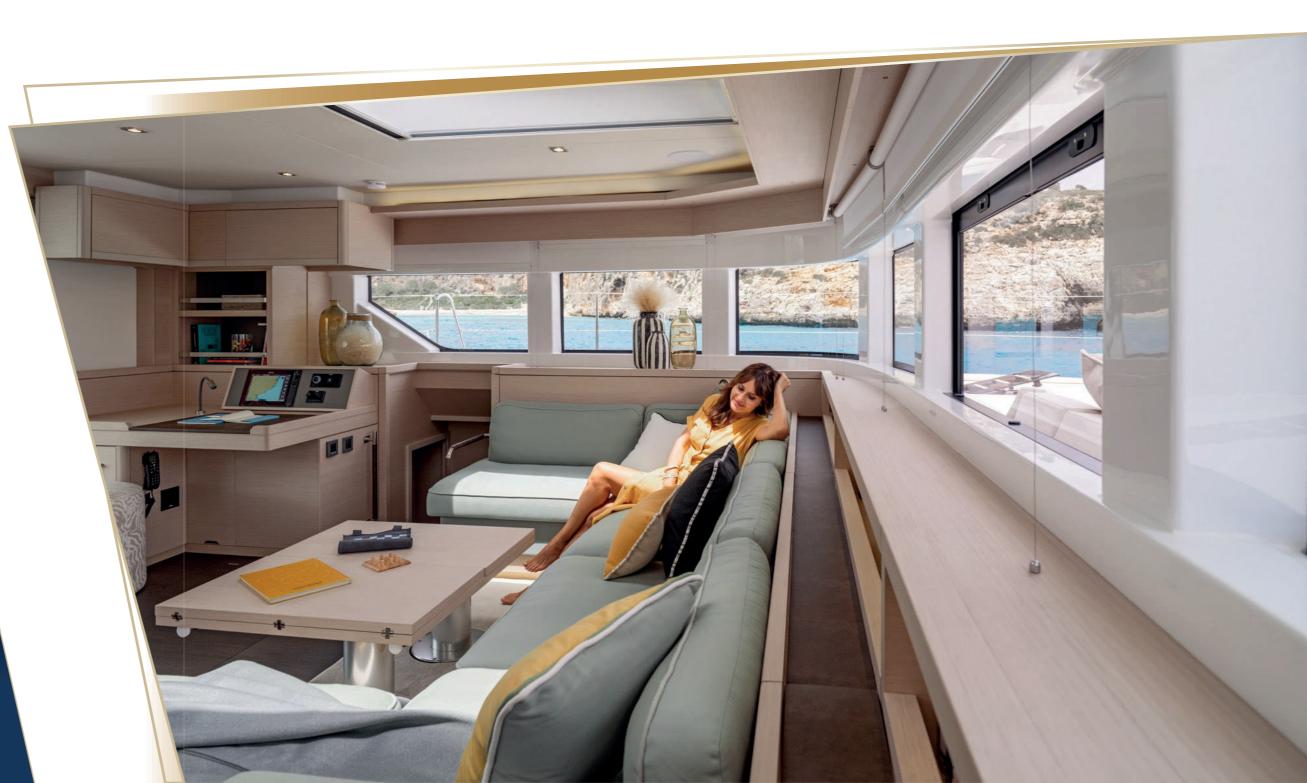

### **INTERNAL SPACES**

ABOARD THE LAGOON 55, LA DOLCE VITA TAKES PLACE FAR FROM THE CONSTRAINTS OF DAILY LIFE.

VAST INTERIOR SPACES HAVE BEEN DESIGNED FOR YOU TO ESCAPE, TO UNWIND, AND TO SAVOR MOMENTS SUSPENDED IN TIME. THIS HAVEN OF WELL-BEING WELCOMES YOU WITH FULL COMFORT AND PRIVACY.