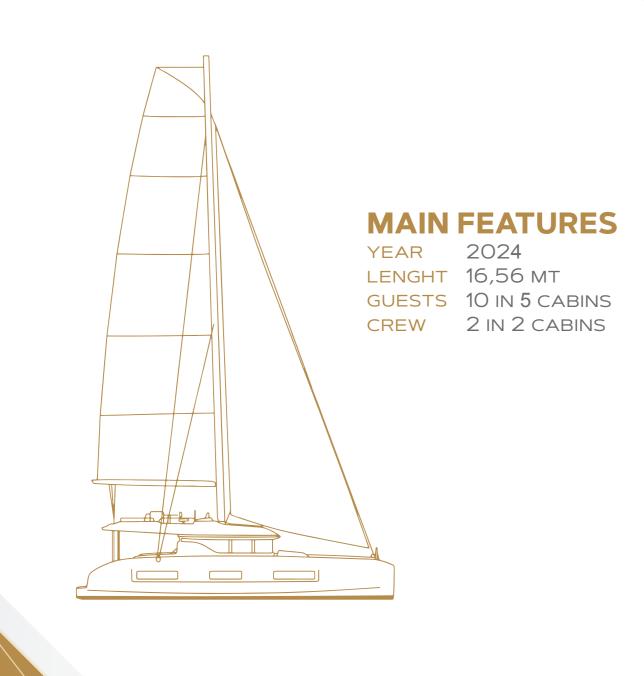

# LAGOON 55

FIRST CLASS LINE

155

THE LAGOON 55 IS A CATAMARAN WITH A DISTINCTIVE ALLURE. THE PEFECT BLEND OF LAGOON'S HERITAGE AND CONTEMPORARY DESIGN, HER SINUOUS LINES MAKE THIS CATAMARAN INSTANTLY RECOGNIZABLE.