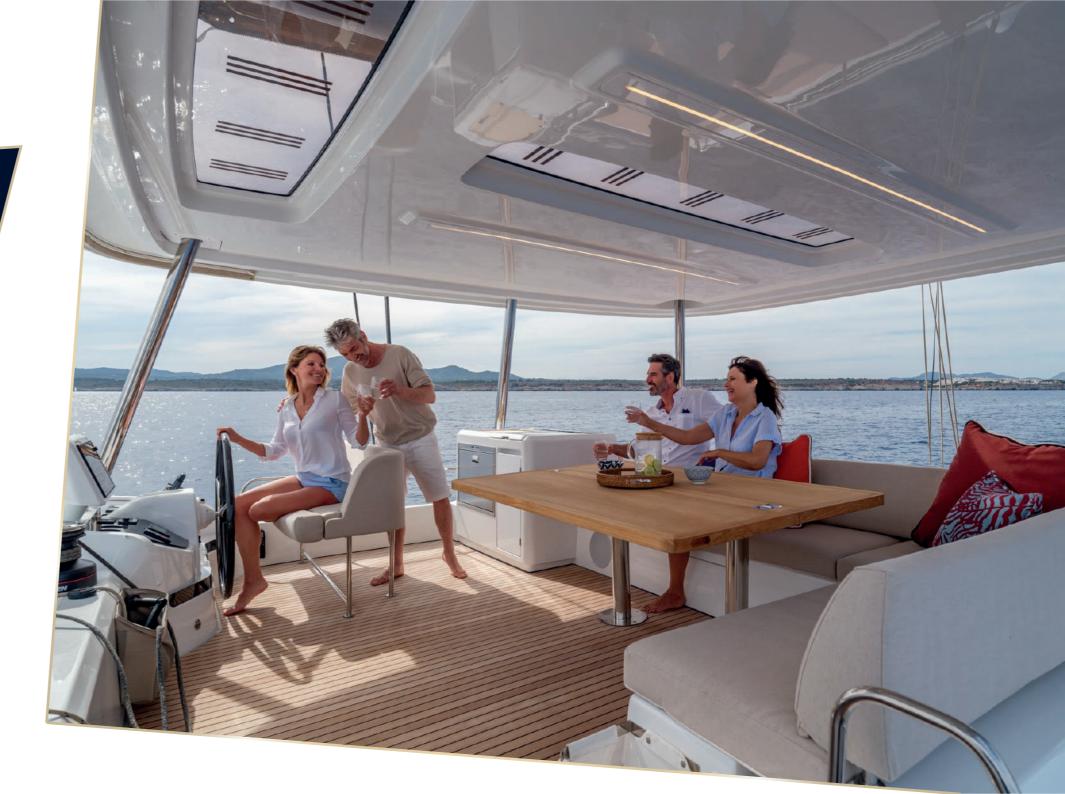

### **EXTERNAL SPACES:** COMFORTABLE AND FUNCTIONAL

and the lot of the lot

THE LAGOON DNA EXTENDS PERFECTLY TO THE LARGE VOLUMES OF THE FLYBRIDGE, COMBINING MANOEUVRING AND RELAXATION AREAS.

DESIGNED AS A TRUE TERRACE ON THE WATER, THE AFT COCKPIT OF THE LAGOON 55 OFFERS AN INCOMPARABLE VIEW OF THE SEA. NEW ARCHITECTURAL DESIGN SOLUTIONS ENABLED THE REARRANGEMENT OF SPACE ON THE AFT TRANSOM IN ORDER TO REINVENT THE FLOW OF MOVEMENT AND LIFE ON BOARD. THE COMFORTABLE MODULAR SOFA OFFERS AN APERITIF AREA TO ENJOY THE SUNSETS IN MAXIMUM RELAXATION.

### **INTERNAL SPACES**

ABOARD THE LAGOON 55, LA DOLCE VITA TAKES PLACE FAR FROM THE CONSTRAINTS OF DAILY LIFE.

VAST INTERIOR SPACES HAVE BEEN DESIGNED FOR YOU TO ESCAPE, TO UNWIND, AND TO SAVOR MOMENTS SUSPENDED IN TIME. THIS HAVEN OF WELL-BEING WELCOMES YOU WITH FULL COMFORT AND PRIVACY.