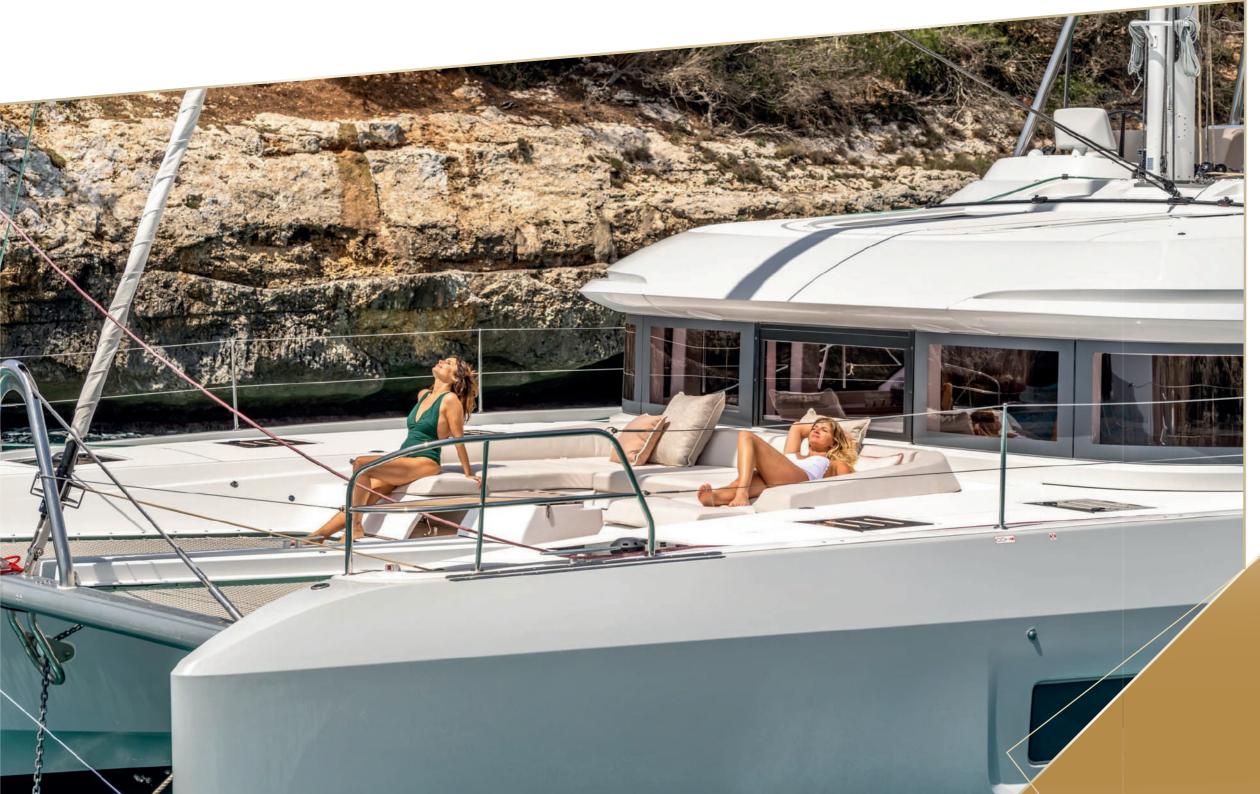

### **EXTERNAL SPACES:** COMFORTABLE AND FUNCTIONAL

and the lot of the lot

THE LAGOON DNA EXTENDS PERFECTLY TO THE LARGE VOLUMES OF THE FLYBRIDGE, COMBINING MANOEUVRING AND RELAXATION AREAS.

DESIGNED AS A TRUE TERRACE ON THE WATER, THE AFT COCKPIT OF THE LAGOON 55 OFFERS AN INCOMPARABLE VIEW OF THE SEA. NEW ARCHITECTURAL DESIGN SOLUTIONS ENABLED THE REARRANGEMENT OF SPACE ON THE AFT TRANSOM IN ORDER TO REINVENT THE FLOW OF MOVEMENT AND LIFE ON BOARD. THE COMFORTABLE MODULAR SOFA OFFERS AN APERITIF AREA TO ENJOY THE SUNSETS IN MAXIMUM RELAXATION.