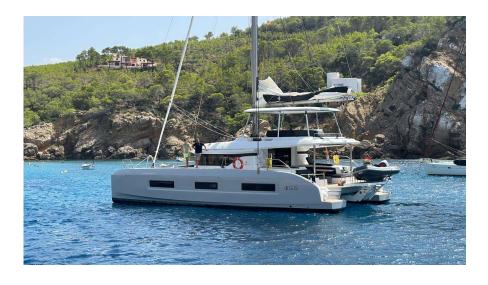

## Lagoon 55 SlowDown 2023

Length: 16,56 m, width: 9 m, draft: 1,55 m

Mast height: 29,43 m

Engine: 2 x 80 hp, fuel tank: 1100 l