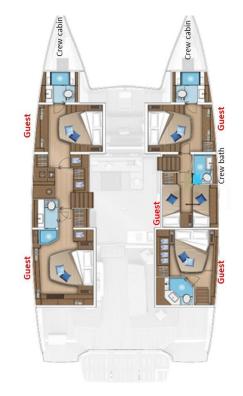

## with skipper and hostess

Cabins: 5 guests + 2 crew in the hull

Bunks: 10 guests + 2 crew in the hull

Bathrooms: 4 guests + 1 crew + 1 deckshower

Dinghy 80 hp Highfield Sport 420

Watertank: 960 I and watermaker