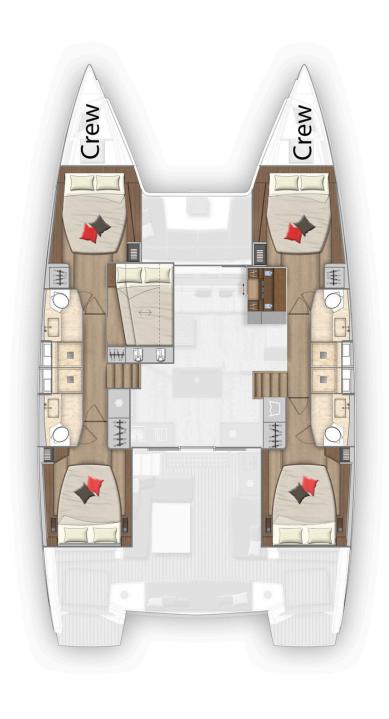

#### **HIGHLIGHTS:**

- 4 double cabins
- + 1 single cabin
- + 1 crew cabins
- 4 + 1 bathrooms SKIPPER

Water tank 830 L | 132 gal

**Cabins** 4 + 1 + 1 SKIPPER

**Berths** 8 + 1 + 1 SKIPPER

Bathroom 4+1

### Comfort for up to 10 guests

CAPTAIN MORGAN has four double cabins with warmth and brightness. Each cabin is designed with comfort in mind and features its own private en-suite bathroom, ensuring a luxurious stay for all guests. In addition to the main accommodations, there is a smaller fifth cabin, ideal for one adult or two children, offering extra flexibility for family or friends. For added convenience and privacy, the skipper is provided with a separate cabin located in the bow, ensuring everyone on board has their own space to relax and unwind.