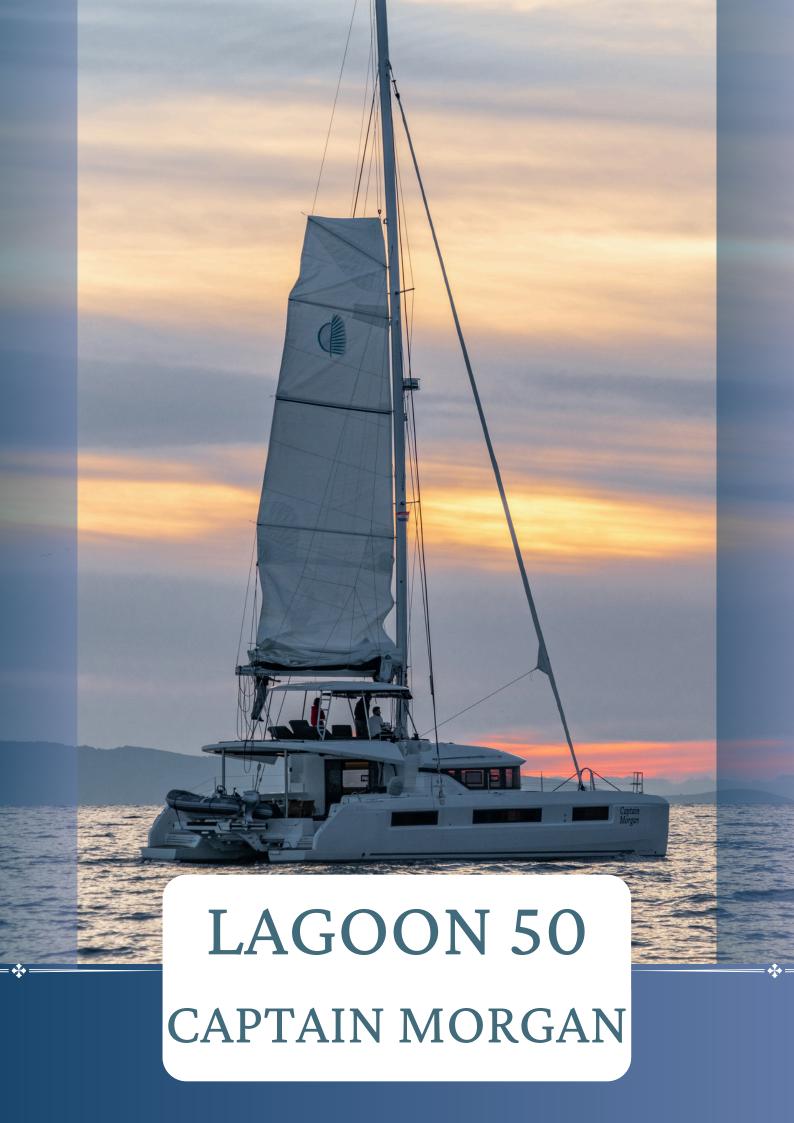

With its efficiency and modern design, Captain Morgan is a perfect choice for a sailing vacation in Croatia with your loved ones.

On board Lagoon 50, model year 2018, dedicated to family sailing with a crew, everyone finds their place. The cruising lifestyle comes naturally. Accessible and self-sufficient, the Lagoon 50 will take you wherever you wish. Come aboard for relaxed family sailing.

# LAGOON 50- CAPTAIN MORGAN SPECIFICATIONS

Model year 2018

**Lenght** 14,76 m | 48' 5"

**Beam** 8,1 m | 26'7"

**Draft** 1,5 m | 4'11"

Engine 2 x 80 HP

Generator

**Fuel tank** 1040 L | 275 gal