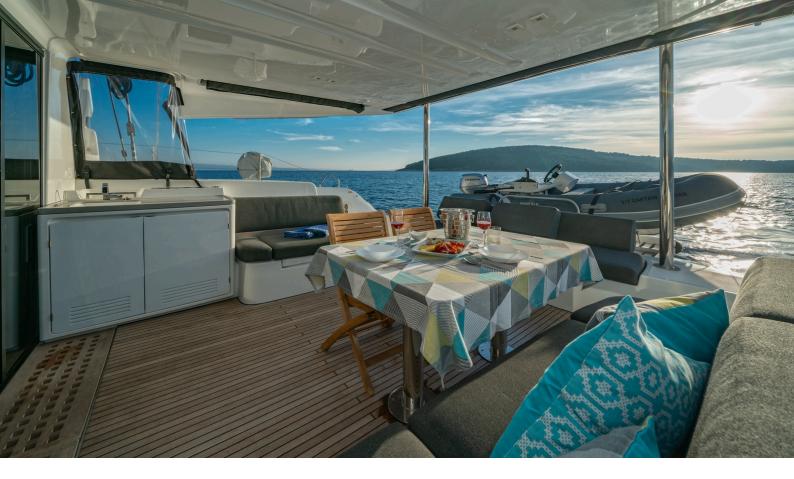

## Hop on board!

The Lagoon 50 invites everyone on board with its expansive open cockpit, perfectly oriented to face the sea. Featuring a broad dining area, removable bench seats, and a large table for up to 12 guests, it's designed for ultimate comfort. The seamless extension to the bathing platform and transom skirts fosters a peaceful connection with the water, perfect for relaxation.