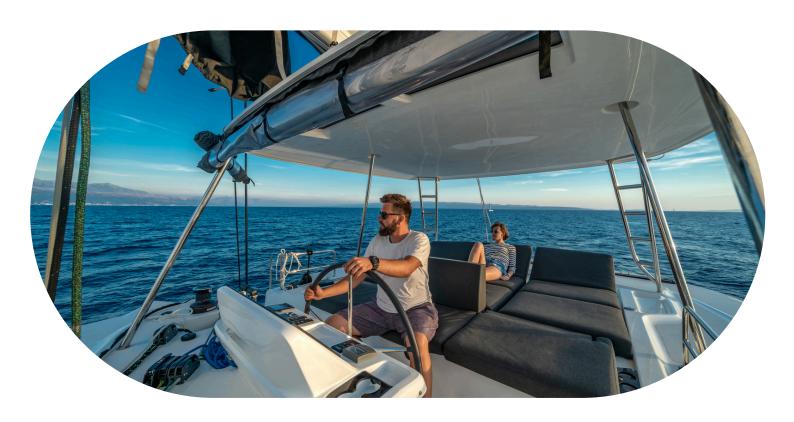

With its efficiency and modern design, Captain Morgan is a perfect choice for a sailing vacation in Croatia with your loved ones.

On board Lagoon 50, model year 2018, dedicated to family sailing with a crew, everyone finds their place. The cruising lifestyle comes naturally. Accessible and self-sufficient, the Lagoon 50 will take you wherever you wish. Come aboard for relaxed family sailing.

## Hop on board!

The Lagoon 50 invites everyone on board with its expansive open cockpit, perfectly oriented to face the sea. Featuring a broad dining area, removable bench seats, and a large table for up to 12 guests, it's designed for ultimate comfort. The seamless extension to the bathing platform and transom skirts fosters a peaceful connection with the water, perfect for relaxation.