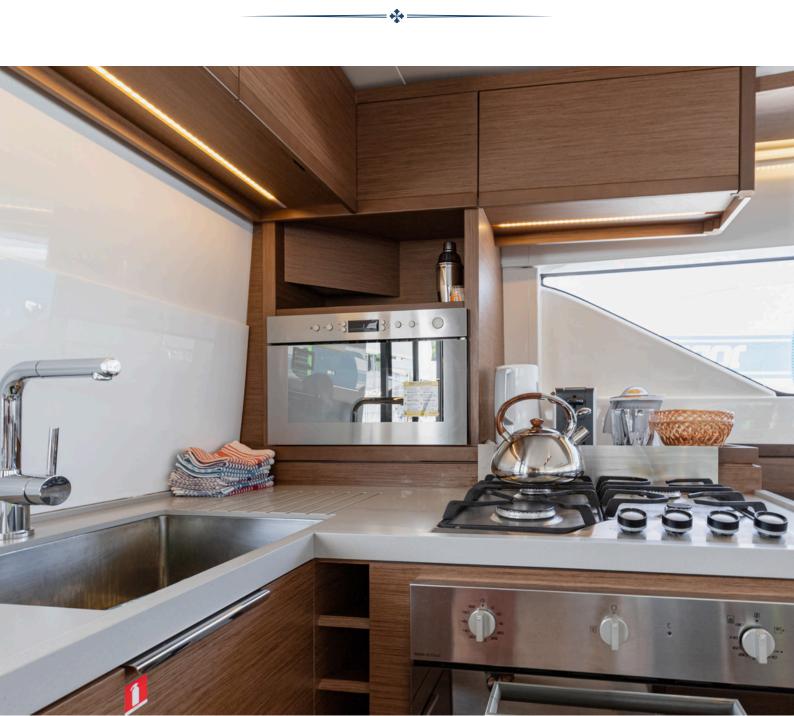

#### **Inside the CAPTAIN MORGAN**

The spacious saloon offers a warm, homey atmosphere with stunning 360-degree views. The fully equipped galley has everything you need to prepare meals on board with ease. Captain Morgan's interior features air conditioning and heating systems, ensuring comfort year-round. When you've had enough of the summer sun and heat, you can retreat to the large lounge or the privacy of your cabin for a cool, relaxing escape.

# **Equipment**

- Air conditioning in saloon + cabins
- Autopilot
- Generator
- Battery charger
- Heating
- Ice maker
- Water maker

- Dishwasher
- Washer/dryer
- Coffee machine
- Flat screen TV
- Wi-Fi
- SUP boards x2