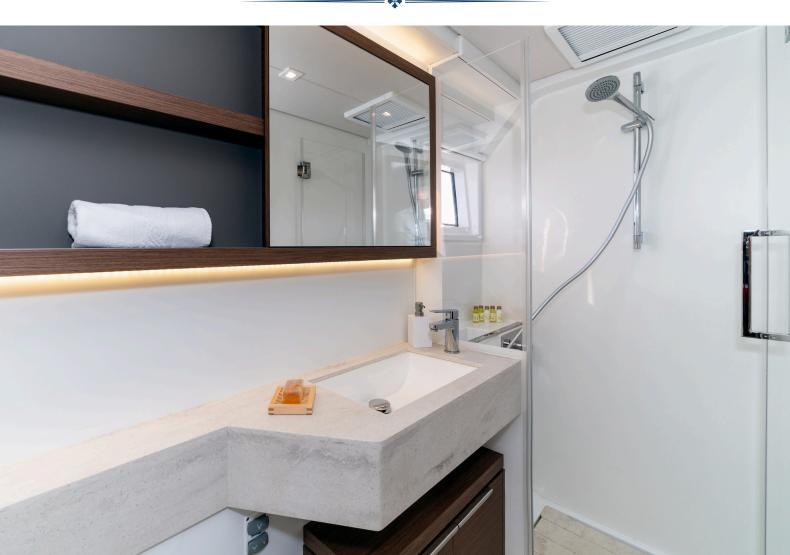

### Comfort for up to 10 guests

CAPTAIN MORGAN has four double cabins with warmth and brightness. Each cabin is designed with comfort in mind and features its own private en-suite bathroom, ensuring a luxurious stay for all guests. In addition to the main accommodations, there is a smaller fifth cabin, ideal for one adult or two children, offering extra flexibility for family or friends. For added convenience and privacy, the skipper is provided with a separate cabin located in the bow, ensuring everyone on board has their own space to relax and unwind.