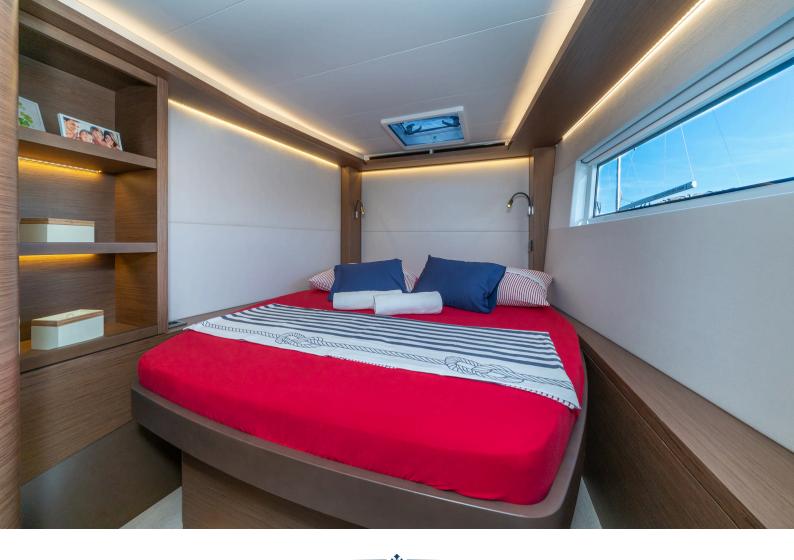

### Comfort for up to 10 guests

CAPTAIN MORGAN has four double cabins with warmth and brightness. Each cabin is designed with comfort in mind and features its own private en-suite bathroom, ensuring a luxurious stay for all guests. In addition to the main accommodations, there is a smaller fifth cabin, ideal for one adult or two children, offering extra flexibility for family or friends. For added convenience and privacy, the skipper is provided with a separate cabin located in the bow, ensuring everyone on board has their own space to relax and unwind.