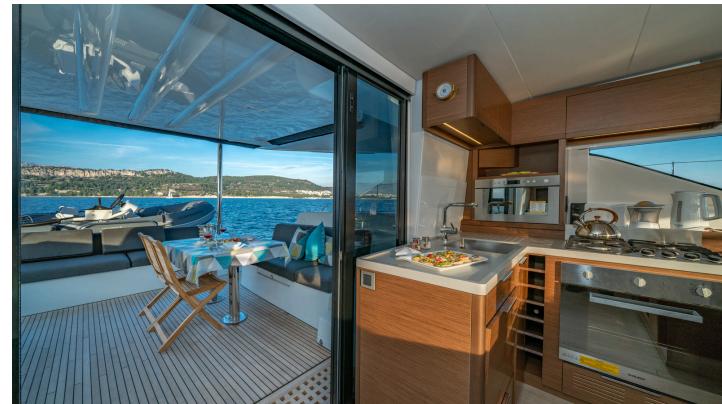

#### **Inside the CAPTAIN MORGAN**

The spacious saloon offers a warm, homey atmosphere with stunning 360-degree views. The fully equipped galley has everything you need to prepare meals on board with ease. Captain Morgan's interior features air conditioning and heating systems, ensuring comfort year-round. When you've had enough of the summer sun and heat, you can retreat to the large lounge or the privacy of your cabin for a cool, relaxing escape.