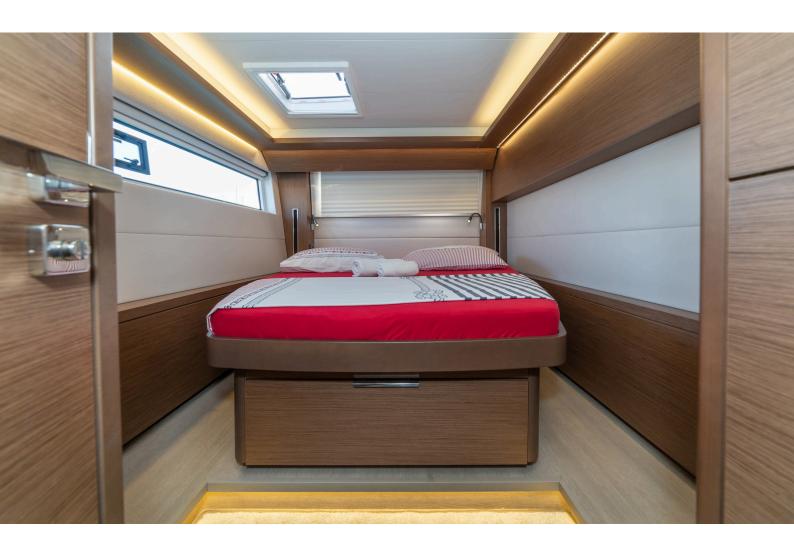

### Comfort for up to 10 guests

CAPTAIN MORGAN has four double cabins with warmth and brightness. Each cabin is designed with comfort in mind and features its own private en-suite bathroom, ensuring a luxurious stay for all guests. In addition to the main accommodations, there is a smaller fifth cabin, ideal for one adult or two children, offering extra flexibility for family or friends. For added convenience and privacy, the skipper is provided with a separate cabin located in the bow, ensuring everyone on board has their own space to relax and unwind.