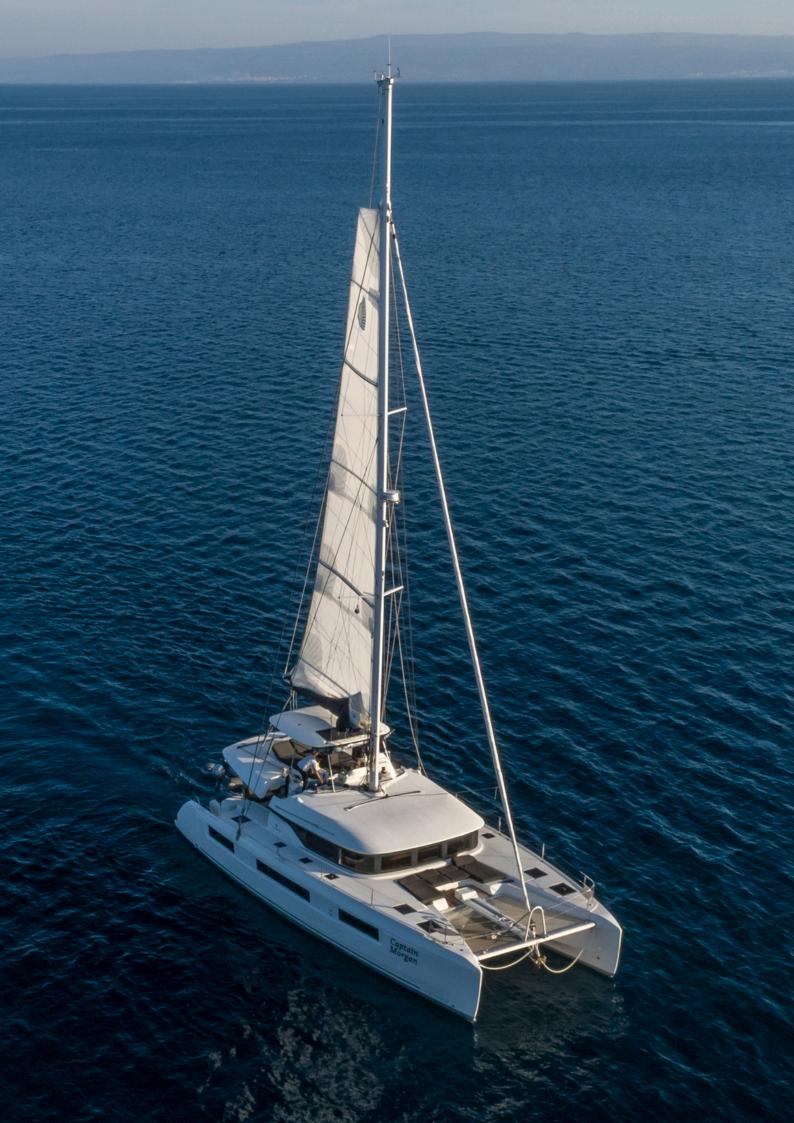

With its efficiency and modern design, Captain Morgan is a perfect choice for a sailing vacation in Croatia with your loved ones.

On board Lagoon 50, model year 2018, dedicated to family sailing with a crew, everyone finds their place. The cruising lifestyle comes naturally. Accessible and self-sufficient, the Lagoon 50 will take you wherever you wish. Come aboard for relaxed family sailing.

# LAGOON 50- CAPTAIN MORGAN SPECIFICATIONS

Model year 2018

**Lenght** 14,76 m | 48' 5"

**Beam** 8,1 m | 26'7"

**Draft** 1,5 m | 4'11"

Engine 2 x 80 HP

Generator

**Fuel tank** 1040 L | 275 gal