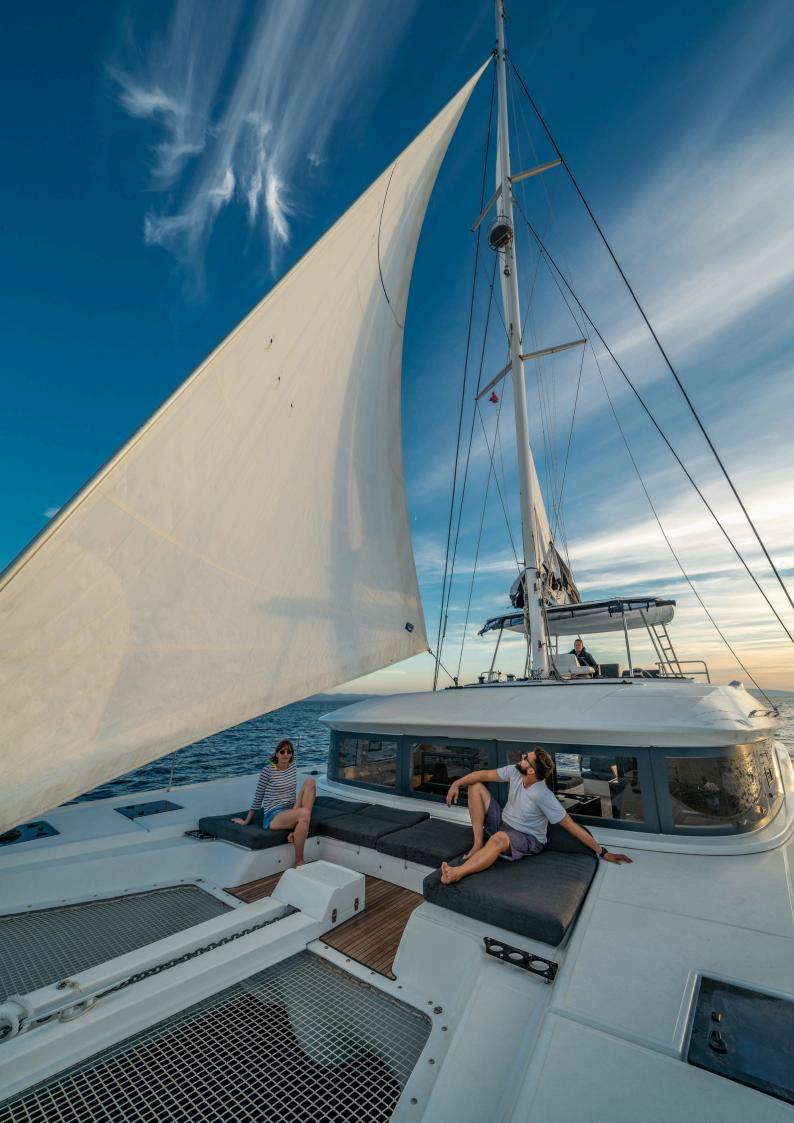

With its efficiency and modern design, Captain Morgan is a perfect choice for a sailing vacation in Croatia with your loved ones.

On board Lagoon 50, model year 2018, dedicated to family sailing with a crew, everyone finds their place. The cruising lifestyle comes naturally. Accessible and self-sufficient, the Lagoon 50 will take you wherever you wish. Come aboard for relaxed family sailing.

## Hop on board!

The Lagoon 50 invites everyone on board with its expansive open cockpit, perfectly oriented to face the sea. Featuring a broad dining area, removable bench seats, and a large table for up to 12 guests, it's designed for ultimate comfort. The seamless extension to the bathing platform and transom skirts fosters a peaceful connection with the water, perfect for relaxation.