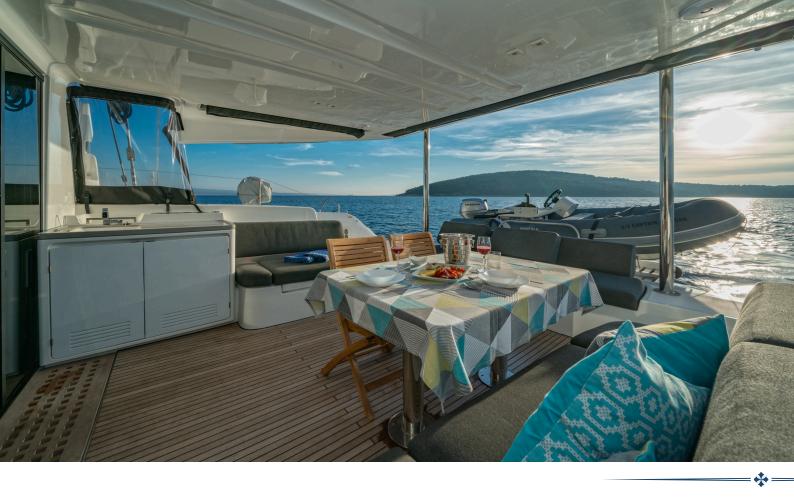

## Hop on board!

The Lagoon 50 invites everyone on board with its expansive open cockpit, perfectly oriented to face the sea. Featuring a broad dining area, removable bench seats, and a large table for up to 12 guests, it's designed for ultimate comfort. The seamless extension to the bathing platform and transom skirts fosters a peaceful connection with the water, perfect for relaxation.