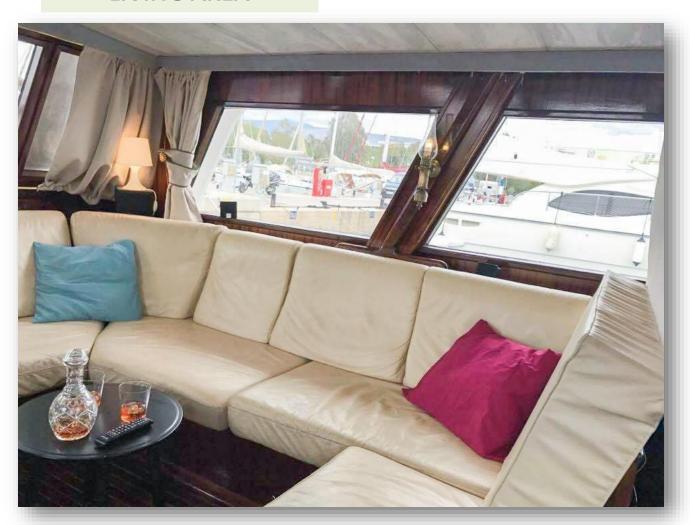

## **LIVING AREA**

## **AMENITIES - INTERIOR**

**LIVING AREA** 

#### **AMENITIES - INTERIOR**

Classic mahogany tec interior with a luxury real leather upholstery in the living area.