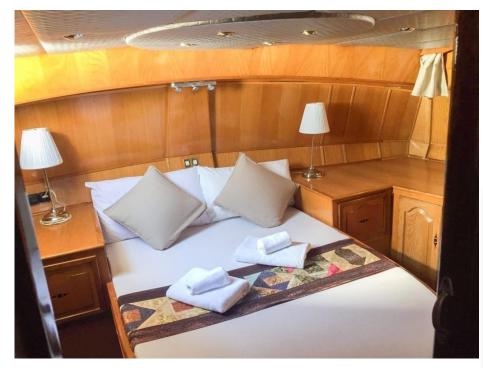

and allows for those unforgettable moments cruising with friends or family to come to life.

#### **DESCRIPTION**



Safety is never an issue. You'll have all the modern securities in place so you can relax and enjoy your time away.

## **AMENITIES - EXTERIOR**

## **FLYBRIDGE SUNBED AREA**







#### **ACCOMMODATION**

**3 cabins for 6 sleeping guests** are providing a **relaxing atmosphere** and **unique spaces** to all those search of a distinctive travel experience.

- 1. Cabin with a double bed + toilette
- 2. Cabin with a small double bed
- 3. Cabin with twin beds
- 4. Toilette with a shower

Every cabin on the yacht is equipped with:

- WiFi
- Air condition
- Flat screen TV
- Safe box

## **ACCOMMODATION**

## **DOUBLE BED ROOM**





### **ACCOMMODATION**

## **DOUBLE BED ROOM**







## **ACCOMMODATION**



## TWIN BED ROOM



## **ACCOMMODATION**

## **DOUBLE BED ROOM**



## **AMENITIES - INTERIOR**

## **LIVING AREA**



## **AMENITIES - INTERIOR**





**LIVING AREA** 

#### **AMENITIES - INTERIOR**

Classic mahogany tec interior with a luxury real leather upholstery in the living area.



## **AMENITIES - INTERIOR**



## **KITCHEN**



Dreamaway has all the conveniences of a state-of-the-art kitchen so you can dine on delicious gourmet meals, prepared especially for you, our guest of honor.













#### **LEISURE**

You'll be stunned at
the spectacular views
you'll encounter by
day. Take it all in as
you sink into the cozy
seating in the dining
area or enjoy a frontand-center view from
comfortable cushions
in the ship's front deck.



#### **LEISURE**