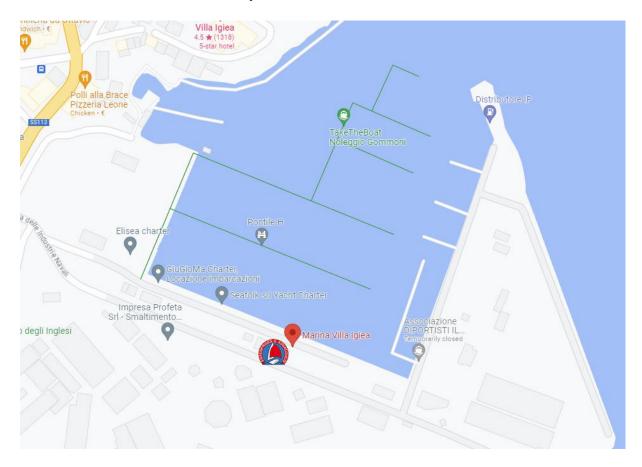

**E-mail:** <u>info@helm-yachting.com</u>

Marina Villa Igiea is one mile on the west of the Commercial Harbour of Palermo (facing the sea, on the left of the Commercial Harbour). Arrived at Marina Villa Igiea, you will go straight and you will see the Customer Reception Point. Our Staff will provide you with information regarding the mooring of your s/yacht.